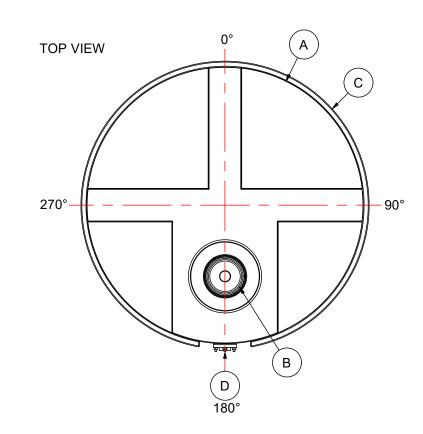

NOTES: 1. TANK IS MANUFACTURED FROM POLYETHYLENE (PE) OR CROSSLINK PE (XLPE). 2. RATED FOR STORING LIQUIDS WITH A SPECIFIC GRAVITY (DENSITY) UPTO 1.9SG. (2.2SG ALSO AVAILABLE) 3. ALL TANK DIMENSIONS ARE SUBJECT TO A +/-3% TOLERENCE. 4. ALL EXTERNAL PIPING AND ACCESSORIES MUST BE FULLY SUPPORTED AND FLEXIBLE TO AVOID STRESSING THE TANK.

FITTING GASKETS AVAILABLE IN EPDM OR VITON.
TANK MUST BE PROPERLY VENTED TO PREVENT PRESSURE OR VACUUM FROM DEVELOPING AS THE TANK IS FILLING OR EMPTYING.

|                                                                                                                                           | М                                                                      | ATERIALS LIST                                                                                                           |                                                        |  |
|-------------------------------------------------------------------------------------------------------------------------------------------|------------------------------------------------------------------------|-------------------------------------------------------------------------------------------------------------------------|--------------------------------------------------------|--|
| ITEMS                                                                                                                                     | DES                                                                    | NOTES                                                                                                                   |                                                        |  |
| Α                                                                                                                                         | SB-1000 SLO                                                            | SB-1000 SLOPED BOTTOM TANK                                                                                              |                                                        |  |
| В                                                                                                                                         | 10" TH                                                                 | 10" THREADED LID                                                                                                        |                                                        |  |
| С                                                                                                                                         | HD                                                                     | HDPE BASE                                                                                                               |                                                        |  |
| D                                                                                                                                         | 2" FNPT PV                                                             | C FLANGE WITH                                                                                                           |                                                        |  |
|                                                                                                                                           | MOUNTIN                                                                | NG HARDWARE                                                                                                             |                                                        |  |
|                                                                                                                                           |                                                                        |                                                                                                                         |                                                        |  |
|                                                                                                                                           |                                                                        |                                                                                                                         |                                                        |  |
|                                                                                                                                           | REV DATE                                                               | DESCRIPTION                                                                                                             | BY APPD REVD                                           |  |
|                                                                                                                                           | CUSTOMER                                                               | REVISIONS                                                                                                               |                                                        |  |
| TITLE ACO JOB NO:                                                                                                                         |                                                                        |                                                                                                                         |                                                        |  |
|                                                                                                                                           | 1000 IG SLOPED BOTTOM PURCHASE ORDER NO:   TANK PURCHASER'S EQUIP. NO: |                                                                                                                         |                                                        |  |
| THIS DRAWING IS THE PROPERTY OF ROTOPLAST INC.<br>AND SHALL NOT BE COPIED OR TRANSFERRED WITHOUT THE<br>WRITTEN CONSENT OF ROTOPLAST INC. |                                                                        |                                                                                                                         |                                                        |  |
|                                                                                                                                           | ENGINEERS SEAL                                                         | ENGINEERS SEAL ACO CONTAINER SYSTEMS<br>DIVISION OF ROTOPLAST INC.                                                      |                                                        |  |
|                                                                                                                                           |                                                                        | PICKERING - ONTARIO - CA                                                                                                | ANADA                                                  |  |
|                                                                                                                                           |                                                                        | ACO CONTAINER SYSTEMS<br>DIVISION OF ROTOPLAST INC.<br>794 MCKAY RD.<br>PICKERING, ONTARIO, CANADA<br>TEL. 905-683-8222 | ESIGNED<br>RAWN WM<br>HECKED<br>PPROVED<br>CALE N.T.S. |  |
|                                                                                                                                           |                                                                        | FAX 905-683-2969                                                                                                        | ATE NOV-11-2024                                        |  |