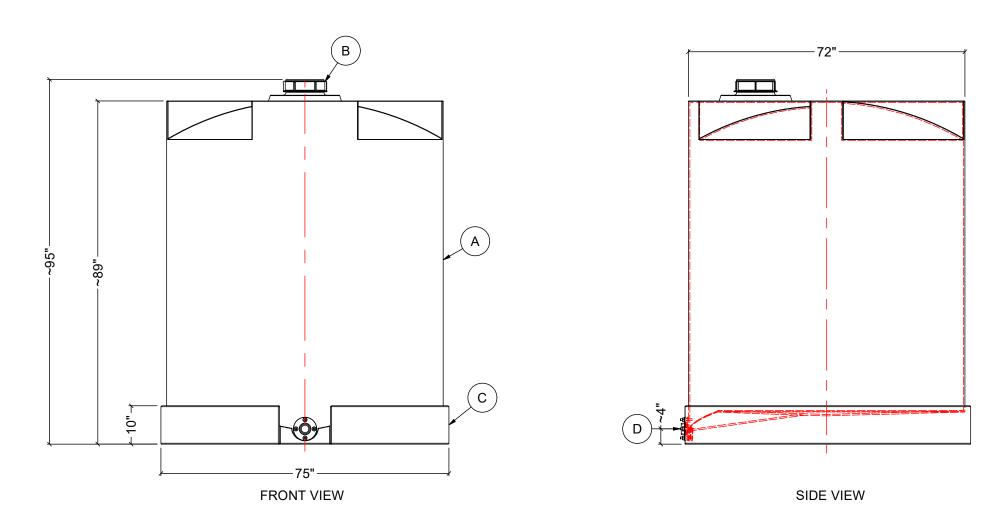

NOTES: 1. TANK IS MANUFACTURED FROM POLYETHYLENE (PE) OR CROSSLINK PE (XLPE). 2. RATED FOR STORING LIQUIDS WITH A SPECIFIC GRAVITY (DENSITY) UPTO 1.9SG. (2.2SG ALSO AVAILABLE) 3. ALL TANK DIMENSIONS ARE SUBJECT TO A +/-3% TOLERENCE. 4. ALL EXTERNAL PIPING AND ACCESSORIES MUST BE FULLY SUPPORTED AND FLEXIBLE TO AVOID STRESSING THE TANK.

FITTING GASKETS AVAILABLE IN EPDM OR VITON.
TANK MUST BE PROPERLY VENTED TO PREVENT PRESSURE OR VACUUM FROM DEVELOPING AS THE TANK IS FILLING OR EMPTYING.

|                                                                                                                                           | М                                                                      | ATERIALS LIST                                                                                                           |                                                        |  |
|-------------------------------------------------------------------------------------------------------------------------------------------|------------------------------------------------------------------------|-------------------------------------------------------------------------------------------------------------------------|--------------------------------------------------------|--|
| ITEMS                                                                                                                                     | DES                                                                    | NOTES                                                                                                                   |                                                        |  |
| Α                                                                                                                                         | SB-1000 SLO                                                            | SB-1000 SLOPED BOTTOM TANK                                                                                              |                                                        |  |
| В                                                                                                                                         | 10" TH                                                                 | 10" THREADED LID                                                                                                        |                                                        |  |
| С                                                                                                                                         | HD                                                                     | HDPE BASE                                                                                                               |                                                        |  |
| D                                                                                                                                         | 2" FNPT PV                                                             | C FLANGE WITH                                                                                                           |                                                        |  |
|                                                                                                                                           | MOUNTIN                                                                | NG HARDWARE                                                                                                             |                                                        |  |
|                                                                                                                                           |                                                                        |                                                                                                                         |                                                        |  |
|                                                                                                                                           |                                                                        |                                                                                                                         |                                                        |  |
|                                                                                                                                           | REV DATE                                                               | DESCRIPTION                                                                                                             | BY APPD REVD                                           |  |
|                                                                                                                                           | CUSTOMER                                                               | REVISIONS                                                                                                               |                                                        |  |
| TITLE ACO JOB NO:                                                                                                                         |                                                                        |                                                                                                                         |                                                        |  |
|                                                                                                                                           | 1000 IG SLOPED BOTTOM PURCHASE ORDER NO:   TANK PURCHASER'S EQUIP. NO: |                                                                                                                         |                                                        |  |
| THIS DRAWING IS THE PROPERTY OF ROTOPLAST INC.<br>AND SHALL NOT BE COPIED OR TRANSFERRED WITHOUT THE<br>WRITTEN CONSENT OF ROTOPLAST INC. |                                                                        |                                                                                                                         |                                                        |  |
|                                                                                                                                           | ENGINEERS SEAL                                                         | ENGINEERS SEAL ACO CONTAINER SYSTEMS<br>DIVISION OF ROTOPLAST INC.                                                      |                                                        |  |
|                                                                                                                                           |                                                                        | PICKERING - ONTARIO - CA                                                                                                | ANADA                                                  |  |
|                                                                                                                                           |                                                                        | ACO CONTAINER SYSTEMS<br>DIVISION OF ROTOPLAST INC.<br>794 MCKAY RD.<br>PICKERING, ONTARIO, CANADA<br>TEL. 905-683-8222 | ESIGNED<br>RAWN WM<br>HECKED<br>PPROVED<br>CALE N.T.S. |  |
|                                                                                                                                           |                                                                        | FAX 905-683-2969                                                                                                        | ATE NOV-11-2024                                        |  |