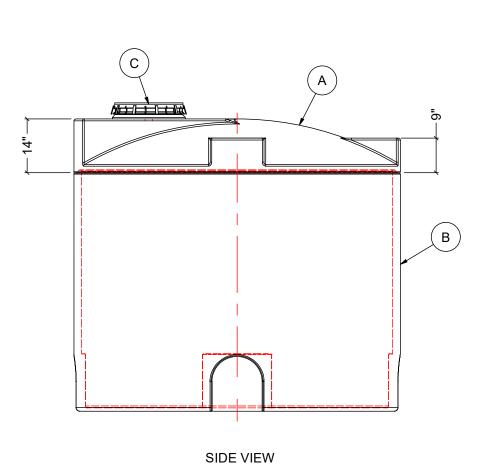

## NOTES:

- 1. TANK IS MANUFACTURED FROM HDPE OR XLPE. (1.5, 1.9, OR 2.2 SG)
- 2. TANK IS MANUFACTURED TO ASTM-D-1998 STANDARD.
- 3. ALL TANK DIMENSIONS ARE SUBJECT TO A +/-3% TOLERENCE.
- 4. FLEXIBLE COUPLINGS ARE REQUIRED FOR ALL EXTERNAL PIPING.
  5. ALL FITTING GASKETS ARE EPDM OR VITON.
- 6. ACO RECOMMENDS ALL FLANGE GASKETS TO BE MIN. 1/4" THICK.
  7. ON LARGER SIZED TANKS SOME MECHANICAL FITTINGS MAY
- NEED TO BE REMOVED IN ORDER TO AVOID WIDE OR OVERSIZED LOADS.
- 8. HDPE ALIGNMENT WEDGES ARE REQUIRED ON SOME TOP FITTINGS TO KEEP THEM PERPENDICULAR TO THE GROUND.
- 9. TANK MUST BE PROPERLY VENTED TO PREVENT PRESSURE OR VACUUM FROM DEVELOPING AS THE TANK IS FILLING OR EMPTYING.
- 10. ONLY ONE BOTTOM OUTLET FITTING MAY BE INSTALLED.
- 11. BOTTOM OUTLET FITTING MAY ONLY BE INSTALLED ON A FITTING FLAT LOCATED AT 0°, 90°,180° OR 270°.
- 12. CONTAINMENT TANK IS 1.5SG AS STANDARD.

| MATERIALS LIST |                            |       |  |  |  |  |
|----------------|----------------------------|-------|--|--|--|--|
| TEMS           | DESCRIPTION                | NOTES |  |  |  |  |
| Α              | DMT-1000 PRIMARY TANK      |       |  |  |  |  |
| В              | DMT-1000 CONTAINMENT TANK  |       |  |  |  |  |
| С              | 16" LID WITH LOCKING STRAP |       |  |  |  |  |
|                |                            |       |  |  |  |  |
|                |                            |       |  |  |  |  |
|                |                            |       |  |  |  |  |
|                |                            |       |  |  |  |  |
|                |                            |       |  |  |  |  |