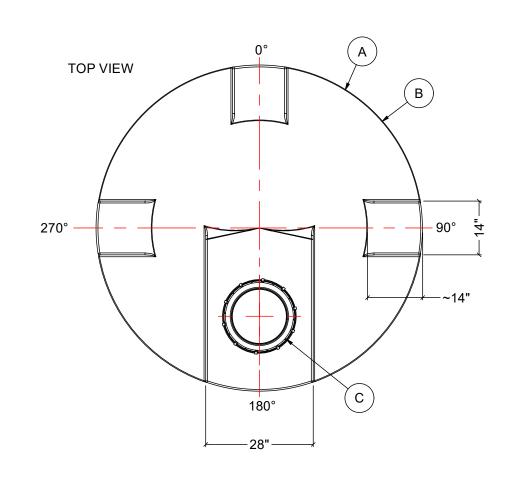

## NOTES:

- 1. TANK IS MANUFACTURED FROM HDPE OR XLPE. (1.5, 1.9, OR 2.2 SG)
- 2. TANK IS MANUFACTURED TO ASTM-D-1998 STANDARD.
- 3. ALL TANK DIMENSIONS ARE SUBJECT TO A +/-3% TOLERENCE.
- 4. FLEXIBLE COUPLINGS ARE REQUIRED FOR ALL EXTERNAL PIPING.
  5. ALL FITTING GASKETS ARE EPDM OR VITON.
- 6. ACO RECOMMENDS ALL FLANGE GASKETS TO BE MIN. 1/4" THICK.
  7. ON LARGER SIZED TANKS SOME MECHANICAL FITTINGS MAY
- NEED TO BE REMOVED IN ORDER TO AVOID WIDE OR OVERSIZED LOADS.
- 8. HDPE ALIGNMENT WEDGES ARE REQUIRED ON SOME TOP FITTINGS TO KEEP THEM PERPENDICULAR TO THE GROUND.
- 9. TANK MUST BE PROPERLY VENTED TO PREVENT PRESSURE OR VACUUM FROM DEVELOPING AS THE TANK IS FILLING OR EMPTYING.
- 10. ONLY ONE BOTTOM OUTLET FITTING MAY BE INSTALLED.
- 11. BOTTOM OUTLET FITTING MAY ONLY BE INSTALLED ON A FITTING FLAT LOCATED AT 0°, 90°,180° OR 270°.
- 12. CONTAINMENT TANK IS 1.5SG AS STANDARD.

| MATERIALS LIST |                            |       |  |  |  |  |
|----------------|----------------------------|-------|--|--|--|--|
| TEMS           | DESCRIPTION                | NOTES |  |  |  |  |
| Α              | DMT-1000 PRIMARY TANK      |       |  |  |  |  |
| В              | DMT-1000 CONTAINMENT TANK  |       |  |  |  |  |
| С              | 16" LID WITH LOCKING STRAP |       |  |  |  |  |
|                |                            |       |  |  |  |  |
|                |                            |       |  |  |  |  |
|                |                            |       |  |  |  |  |
|                |                            |       |  |  |  |  |
|                |                            |       |  |  |  |  |