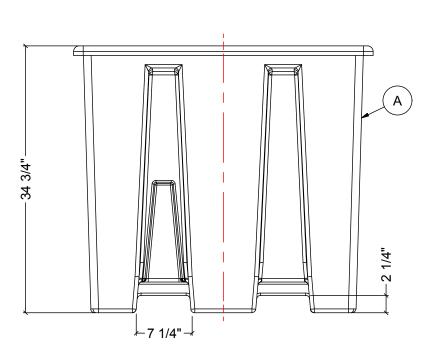

SIDE VIEW - NO COVER

| MATERIALS LIST |                                     |       |  |  |  |
|----------------|-------------------------------------|-------|--|--|--|
| ITEMS          | DESCRIPTION                         | NOTES |  |  |  |
| Α              | A 160 IG OPEN TOP MATERIAL HANDLING |       |  |  |  |
|                | CONTAINER                           |       |  |  |  |
| В              | REMOVABLE COVER FOR MATERIAL        |       |  |  |  |
|                | HANDLING CONTAINER                  |       |  |  |  |