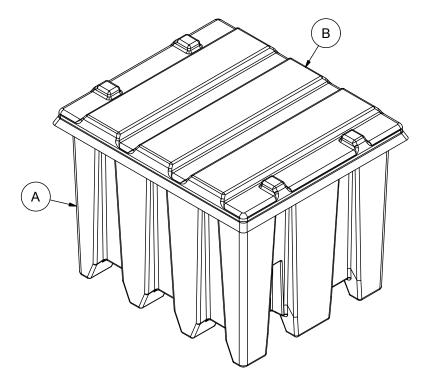

SIDE VIEW - NO COVER

| MATERIALS LIST |                                     |       |  |  |  |
|----------------|-------------------------------------|-------|--|--|--|
| ITEMS          | DESCRIPTION                         | NOTES |  |  |  |
| Α              | A 160 IG OPEN TOP MATERIAL HANDLING |       |  |  |  |
|                | CONTAINER                           |       |  |  |  |
| В              | REMOVABLE COVER FOR MATERIAL        |       |  |  |  |
|                | HANDLING CONTAINER                  |       |  |  |  |