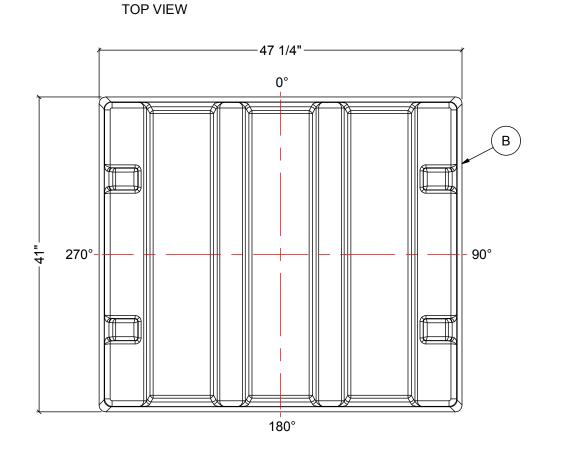

ACO CONTAINER SYSTEMS DIVISION OF ROTOPLAST INC.

| PICKERING - ONTARIO        |          |          |  |  |
|----------------------------|----------|----------|--|--|
| ACO CONTAINER SYSTEMS      | DESIGNED |          |  |  |
| DIVISION OF ROTOPLAST INC. | DRAWN    | WM       |  |  |
| 794 MCKAY RD.              | CHECKED  |          |  |  |
| PICKERING, ONTARIO, CANADA | APPROVED |          |  |  |
| TEL. 905-683-8222          | SCALE    | N.T.S.   |  |  |
| FAX 905-683-2969           | DATE     | 30-09-16 |  |  |
| DWG No MH-160              | REV 0    |          |  |  |