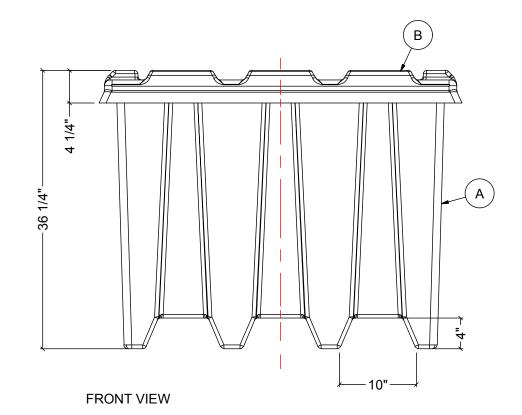

SIDE VIEW - NO COVER

| MATERIALS LIST |                                     |       |  |  |  |
|----------------|-------------------------------------|-------|--|--|--|
| ITEMS          | DESCRIPTION                         | NOTES |  |  |  |
| Α              | A 160 IG OPEN TOP MATERIAL HANDLING |       |  |  |  |
|                | CONTAINER                           |       |  |  |  |
| В              | REMOVABLE COVER FOR MATERIAL        |       |  |  |  |
|                | HANDLING CONTAINER                  |       |  |  |  |

## NOTES:

- TANK IS MANUFACTURED FROM HDPE OR XLPE. (1.5 SG)
  TANK IS MANUFACTURED TO ASTM-D-1998 STANDARD.
  MOLDED IN FORKLIFT CHANNELS.
  1/4" NOMINAL THICKNESS.

| REV                                                                                                                               | DATE     |  | l      | DESCRIPTION            | BY | APPD | REVD |  |  |
|-----------------------------------------------------------------------------------------------------------------------------------|----------|--|--------|------------------------|----|------|------|--|--|
| REVISIONS                                                                                                                         |          |  |        |                        |    |      |      |  |  |
| CUST                                                                                                                              | CUSTOMER |  |        |                        |    |      |      |  |  |
|                                                                                                                                   |          |  |        |                        |    |      |      |  |  |
| TITLE                                                                                                                             | LE       |  |        | ACO JOB NO:            |    |      |      |  |  |
| 160IG MATERIAL HANDLING<br>CONTAINER                                                                                              |          |  | IDLING | PURCHASE ORDER NO:     |    |      |      |  |  |
|                                                                                                                                   |          |  |        | PURCHASER'S EQUIP. NO: |    |      |      |  |  |
| THIS DRAWING IS THE PROPERTY OF ROTOPLAST IN AND SHALL NOT BE COPIED OR TRANSFERRED WITHOUT THE WRITTEN CONSENT OF ROTOPLAST INC. |          |  |        |                        |    |      |      |  |  |
| ENGINEERS SEAL ACO CONTAINED SVS                                                                                                  |          |  |        |                        |    | אשדב | 10   |  |  |