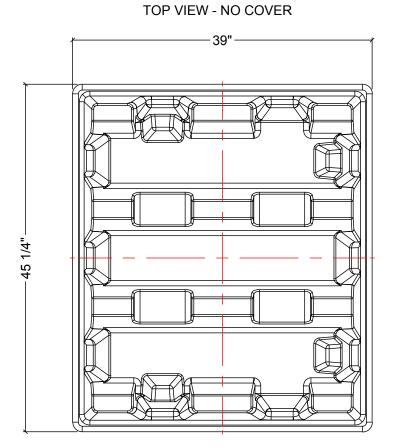

SIDE VIEW - NO COVER

| MATERIALS LIST |                                     |       |  |  |  |
|----------------|-------------------------------------|-------|--|--|--|
| ITEMS          | DESCRIPTION                         | NOTES |  |  |  |
| Α              | A 160 IG OPEN TOP MATERIAL HANDLING |       |  |  |  |
|                | CONTAINER                           |       |  |  |  |
| В              | REMOVABLE COVER FOR MATERIAL        |       |  |  |  |
|                | HANDLING CONTAINER                  |       |  |  |  |