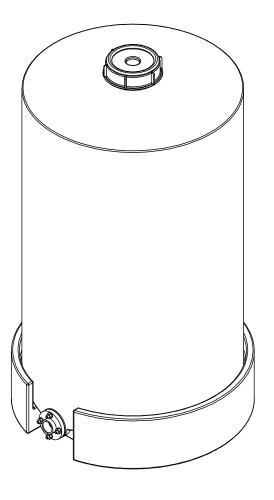

| MATERIALS LIST |                           |       |  |  |
|----------------|---------------------------|-------|--|--|
| ITEMS          | DESCRIPTION               | NOTES |  |  |
| Α              | SB-300 SLOPED BOTTOM TANK |       |  |  |
| С              | HDPE BASE                 |       |  |  |
| В              | 10" THREADED LID          |       |  |  |
| D              | 2" FNPT PVC FLANGE WITH   |       |  |  |
|                | MOUNTING HARDWARE         |       |  |  |