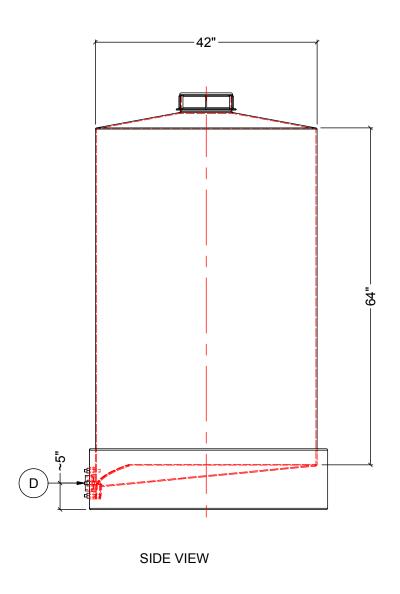

| MATERIALS LIST |                           |       |  |  |
|----------------|---------------------------|-------|--|--|
| ITEMS          | DESCRIPTION               | NOTES |  |  |
| Α              | SB-300 SLOPED BOTTOM TANK |       |  |  |
| С              | HDPE BASE                 |       |  |  |
| В              | 10" THREADED LID          |       |  |  |
| D              | 2" FNPT PVC FLANGE WITH   |       |  |  |
|                | MOUNTING HARDWARE         |       |  |  |

|   | В          |
|---|------------|
| A | .62        |
| C | 46"        |
|   | FRONT VIEW |