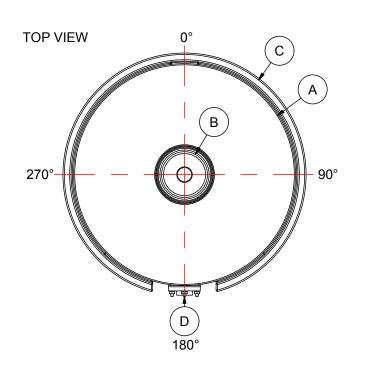

| MATERIALS LIST |                           |       |  |  |
|----------------|---------------------------|-------|--|--|
| ITEMS          | DESCRIPTION               | NOTES |  |  |
| Α              | SB-300 SLOPED BOTTOM TANK |       |  |  |
| С              | HDPE BASE                 |       |  |  |
| В              | 10" THREADED LID          |       |  |  |
| D              | 2" FNPT PVC FLANGE WITH   |       |  |  |
|                | MOUNTING HARDWARE         |       |  |  |