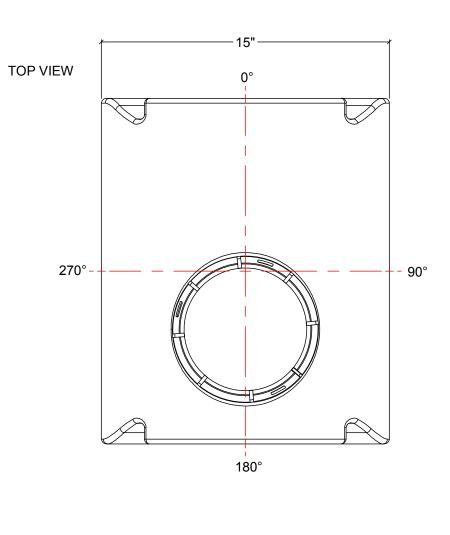

NOTES:

TANK IS MANUFACTURED TO ASTM-D-1998 STANDARD.
ALL DIMENSIONS ARE APPROXIMATE.

( A )

| MATERIALS LIST |                     |       |  |  |  |  |  |
|----------------|---------------------|-------|--|--|--|--|--|
| ITEMS          | DESCRIPTION         | NOTES |  |  |  |  |  |
| Α              | RT-40 TANK          |       |  |  |  |  |  |
| В              | 5 1/2" THREADED LID |       |  |  |  |  |  |
|                |                     |       |  |  |  |  |  |
|                |                     |       |  |  |  |  |  |
|                |                     |       |  |  |  |  |  |
|                |                     |       |  |  |  |  |  |
|                |                     |       |  |  |  |  |  |
|                |                     |       |  |  |  |  |  |
|                |                     |       |  |  |  |  |  |