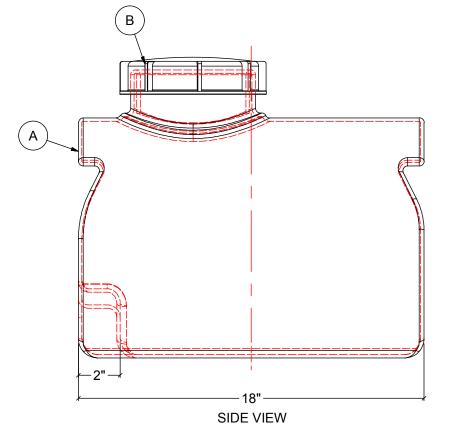

NOTES:

TANK IS MANUFACTURED TO ASTM-D-1998 STANDARD.
ALL DIMENSIONS ARE APPROXIMATE.

( A )

| MATERIALS LIST |                     |       |  |  |  |  |  |
|----------------|---------------------|-------|--|--|--|--|--|
| ITEMS          | DESCRIPTION         | NOTES |  |  |  |  |  |
| Α              | RT-40 TANK          |       |  |  |  |  |  |
| В              | 5 1/2" THREADED LID |       |  |  |  |  |  |
|                |                     |       |  |  |  |  |  |
|                |                     |       |  |  |  |  |  |
|                |                     |       |  |  |  |  |  |
|                |                     |       |  |  |  |  |  |
|                |                     |       |  |  |  |  |  |
|                |                     |       |  |  |  |  |  |
|                |                     |       |  |  |  |  |  |