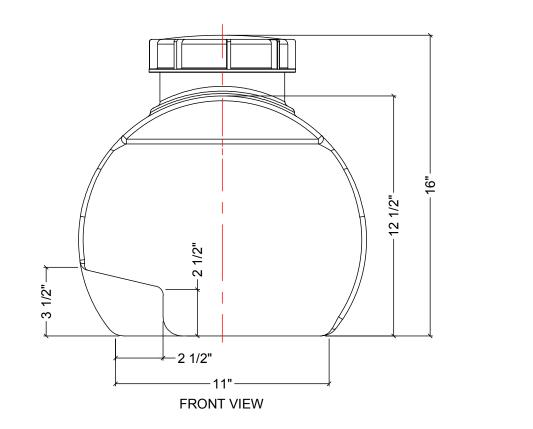

NOTES:

TANK IS MANUFACTURED TO ASTM-D-1998 STANDARD.
ALL DIMENSIONS ARE APPROXIMATE.

( A )

| MATERIALS LIST |                     |       |  |  |  |  |  |
|----------------|---------------------|-------|--|--|--|--|--|
| ITEMS          | DESCRIPTION         | NOTES |  |  |  |  |  |
| Α              | RT-40 TANK          |       |  |  |  |  |  |
| В              | 5 1/2" THREADED LID |       |  |  |  |  |  |
|                |                     |       |  |  |  |  |  |
|                |                     |       |  |  |  |  |  |
|                |                     |       |  |  |  |  |  |
|                |                     |       |  |  |  |  |  |
|                |                     |       |  |  |  |  |  |
|                |                     |       |  |  |  |  |  |
|                |                     |       |  |  |  |  |  |