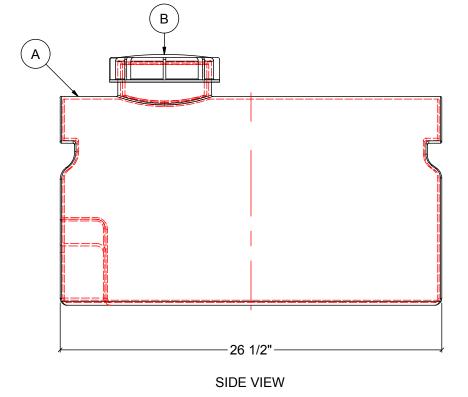

## TANK IS MANUFACTURED TO ASTM-D-1998 STANDARD. ALL DIMENSIONS ARE APPROXIMATE.

ITEMS

Α

В

(A)

|                                   | MATER                                                                                                                                                                    | IALS LIST                                                                                                                 |        |                    |  |     |  |  |  |
|-----------------------------------|--------------------------------------------------------------------------------------------------------------------------------------------------------------------------|---------------------------------------------------------------------------------------------------------------------------|--------|--------------------|--|-----|--|--|--|
|                                   | DESCRIP                                                                                                                                                                  | TION                                                                                                                      | NOT    | TES .              |  |     |  |  |  |
|                                   |                                                                                                                                                                          |                                                                                                                           |        |                    |  |     |  |  |  |
|                                   | RT-100 T                                                                                                                                                                 | ANK                                                                                                                       |        |                    |  |     |  |  |  |
|                                   | 5 1/2" THREA                                                                                                                                                             | DED LID                                                                                                                   |        |                    |  |     |  |  |  |
|                                   | 0                                                                                                                                                                        |                                                                                                                           |        |                    |  |     |  |  |  |
|                                   |                                                                                                                                                                          |                                                                                                                           |        |                    |  |     |  |  |  |
|                                   |                                                                                                                                                                          |                                                                                                                           |        |                    |  |     |  |  |  |
|                                   |                                                                                                                                                                          |                                                                                                                           |        |                    |  |     |  |  |  |
|                                   |                                                                                                                                                                          |                                                                                                                           |        |                    |  |     |  |  |  |
|                                   |                                                                                                                                                                          |                                                                                                                           |        |                    |  |     |  |  |  |
|                                   |                                                                                                                                                                          |                                                                                                                           |        |                    |  |     |  |  |  |
|                                   |                                                                                                                                                                          |                                                                                                                           |        |                    |  |     |  |  |  |
|                                   |                                                                                                                                                                          |                                                                                                                           |        |                    |  |     |  |  |  |
|                                   |                                                                                                                                                                          |                                                                                                                           |        |                    |  |     |  |  |  |
|                                   |                                                                                                                                                                          |                                                                                                                           |        |                    |  |     |  |  |  |
|                                   |                                                                                                                                                                          |                                                                                                                           |        |                    |  |     |  |  |  |
|                                   |                                                                                                                                                                          |                                                                                                                           |        |                    |  |     |  |  |  |
| $\frown$                          |                                                                                                                                                                          |                                                                                                                           |        |                    |  |     |  |  |  |
|                                   |                                                                                                                                                                          | $\frown$                                                                                                                  |        |                    |  |     |  |  |  |
|                                   |                                                                                                                                                                          | (в)                                                                                                                       |        |                    |  |     |  |  |  |
|                                   |                                                                                                                                                                          |                                                                                                                           |        |                    |  |     |  |  |  |
|                                   |                                                                                                                                                                          |                                                                                                                           |        |                    |  |     |  |  |  |
|                                   |                                                                                                                                                                          |                                                                                                                           |        |                    |  |     |  |  |  |
|                                   |                                                                                                                                                                          |                                                                                                                           |        |                    |  |     |  |  |  |
|                                   |                                                                                                                                                                          |                                                                                                                           |        |                    |  |     |  |  |  |
|                                   |                                                                                                                                                                          |                                                                                                                           |        |                    |  | К Л |  |  |  |
|                                   |                                                                                                                                                                          |                                                                                                                           |        |                    |  |     |  |  |  |
|                                   |                                                                                                                                                                          |                                                                                                                           |        |                    |  |     |  |  |  |
|                                   |                                                                                                                                                                          |                                                                                                                           |        |                    |  |     |  |  |  |
|                                   |                                                                                                                                                                          |                                                                                                                           | 入      |                    |  |     |  |  |  |
|                                   |                                                                                                                                                                          |                                                                                                                           |        |                    |  |     |  |  |  |
|                                   |                                                                                                                                                                          |                                                                                                                           |        |                    |  |     |  |  |  |
|                                   |                                                                                                                                                                          |                                                                                                                           |        |                    |  |     |  |  |  |
|                                   |                                                                                                                                                                          |                                                                                                                           |        |                    |  |     |  |  |  |
|                                   |                                                                                                                                                                          |                                                                                                                           |        |                    |  |     |  |  |  |
|                                   |                                                                                                                                                                          |                                                                                                                           |        |                    |  |     |  |  |  |
|                                   |                                                                                                                                                                          |                                                                                                                           |        |                    |  |     |  |  |  |
|                                   | R                                                                                                                                                                        |                                                                                                                           | /      |                    |  |     |  |  |  |
|                                   |                                                                                                                                                                          |                                                                                                                           |        |                    |  |     |  |  |  |
|                                   |                                                                                                                                                                          |                                                                                                                           |        |                    |  |     |  |  |  |
|                                   |                                                                                                                                                                          |                                                                                                                           |        |                    |  |     |  |  |  |
|                                   |                                                                                                                                                                          |                                                                                                                           |        |                    |  |     |  |  |  |
|                                   |                                                                                                                                                                          |                                                                                                                           |        |                    |  |     |  |  |  |
|                                   |                                                                                                                                                                          |                                                                                                                           |        |                    |  |     |  |  |  |
|                                   |                                                                                                                                                                          |                                                                                                                           |        |                    |  |     |  |  |  |
|                                   |                                                                                                                                                                          |                                                                                                                           |        |                    |  |     |  |  |  |
|                                   |                                                                                                                                                                          |                                                                                                                           |        |                    |  |     |  |  |  |
|                                   |                                                                                                                                                                          |                                                                                                                           |        |                    |  |     |  |  |  |
|                                   |                                                                                                                                                                          |                                                                                                                           | + $+$  |                    |  |     |  |  |  |
|                                   | <b>├</b> ─- <b>├</b> ─-                                                                                                                                                  |                                                                                                                           | + $+$  |                    |  |     |  |  |  |
|                                   |                                                                                                                                                                          | DECODIDITION                                                                                                              |        |                    |  |     |  |  |  |
|                                   | REV DATE                                                                                                                                                                 | DESCRIPTION                                                                                                               | BY AP  | PD REVD            |  |     |  |  |  |
|                                   |                                                                                                                                                                          | REVISIONS                                                                                                                 |        |                    |  |     |  |  |  |
| CUSTOMER                          |                                                                                                                                                                          |                                                                                                                           |        |                    |  |     |  |  |  |
|                                   |                                                                                                                                                                          |                                                                                                                           |        |                    |  |     |  |  |  |
| TITLE ACO JOB NO:                 |                                                                                                                                                                          |                                                                                                                           |        |                    |  |     |  |  |  |
|                                   | 100 L ROUND TANK   PURCHASE ORDER NO:<br>PURCHASER'S EQUIP. NO:     THIS DRAWING IS THE PROPERTY OF ROTOPLAST INC.<br>AND SHALL NOT BE COPIED OR TRANSFERRED WITHOUT THE |                                                                                                                           |        |                    |  |     |  |  |  |
|                                   |                                                                                                                                                                          |                                                                                                                           |        |                    |  |     |  |  |  |
|                                   |                                                                                                                                                                          |                                                                                                                           |        |                    |  |     |  |  |  |
|                                   |                                                                                                                                                                          |                                                                                                                           |        |                    |  |     |  |  |  |
| WRITTEN CONSENT OF ROTOPLAST INC. |                                                                                                                                                                          |                                                                                                                           |        |                    |  |     |  |  |  |
|                                   |                                                                                                                                                                          |                                                                                                                           |        |                    |  |     |  |  |  |
|                                   | ACO CONTAINER SYSTEMS<br>DIVISION OF ROTOPLAST INC.                                                                                                                      |                                                                                                                           |        |                    |  |     |  |  |  |
|                                   |                                                                                                                                                                          |                                                                                                                           |        |                    |  |     |  |  |  |
|                                   |                                                                                                                                                                          |                                                                                                                           |        |                    |  |     |  |  |  |
|                                   |                                                                                                                                                                          | PICKERING - ONTARIO - CAI                                                                                                 |        |                    |  |     |  |  |  |
|                                   |                                                                                                                                                                          |                                                                                                                           |        | 1                  |  |     |  |  |  |
|                                   |                                                                                                                                                                          |                                                                                                                           | RAWN   | WM                 |  |     |  |  |  |
|                                   |                                                                                                                                                                          | 794 MCKAY RD. CH                                                                                                          | IECKED | WM                 |  |     |  |  |  |
|                                   |                                                                                                                                                                          | 794 MCKAY RD.<br>PICKERING, ONTARIO, CANADA<br>TEL, 905-683-8222                                                          | PROVED | N.T.S.             |  |     |  |  |  |
|                                   |                                                                                                                                                                          | 794 MCKAY RD.     CH       PICKERING, ONTARIO, CANADA     AF       TEL. 905-683-8222     SC       FAX 905-683-2969     DA | PROVED | N.T.S.<br>04-04-16 |  |     |  |  |  |
|                                   |                                                                                                                                                                          | 794 MCKAY RD.<br>PICKERING, ONTARIO, CANADA<br>TEL, 905-683-8222                                                          | PROVED | N.T.S.             |  |     |  |  |  |