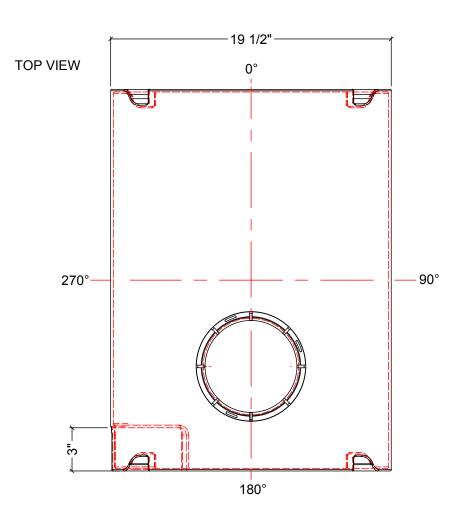

## TANK IS MANUFACTURED TO ASTM-D-1998 STANDARD. ALL DIMENSIONS ARE APPROXIMATE.

ITEMS

Α

В

(A)

|                                   | MATER                                                                                                                                                                    | IALS LIST                                                                                                                 |        |                    |  |     |  |  |  |
|-----------------------------------|--------------------------------------------------------------------------------------------------------------------------------------------------------------------------|---------------------------------------------------------------------------------------------------------------------------|--------|--------------------|--|-----|--|--|--|
|                                   | DESCRIP                                                                                                                                                                  | TION                                                                                                                      | NOT    | TES .              |  |     |  |  |  |
|                                   |                                                                                                                                                                          |                                                                                                                           |        |                    |  |     |  |  |  |
|                                   | RT-100 T                                                                                                                                                                 | ANK                                                                                                                       |        |                    |  |     |  |  |  |
|                                   | 5 1/2" THREA                                                                                                                                                             | DED LID                                                                                                                   |        |                    |  |     |  |  |  |
|                                   | 0                                                                                                                                                                        |                                                                                                                           |        |                    |  |     |  |  |  |
|                                   |                                                                                                                                                                          |                                                                                                                           |        |                    |  |     |  |  |  |
|                                   |                                                                                                                                                                          |                                                                                                                           |        |                    |  |     |  |  |  |
|                                   |                                                                                                                                                                          |                                                                                                                           |        |                    |  |     |  |  |  |
|                                   |                                                                                                                                                                          |                                                                                                                           |        |                    |  |     |  |  |  |
|                                   |                                                                                                                                                                          |                                                                                                                           |        |                    |  |     |  |  |  |
|                                   |                                                                                                                                                                          |                                                                                                                           |        |                    |  |     |  |  |  |
|                                   |                                                                                                                                                                          |                                                                                                                           |        |                    |  |     |  |  |  |
|                                   |                                                                                                                                                                          |                                                                                                                           |        |                    |  |     |  |  |  |
|                                   |                                                                                                                                                                          |                                                                                                                           |        |                    |  |     |  |  |  |
|                                   |                                                                                                                                                                          |                                                                                                                           |        |                    |  |     |  |  |  |
|                                   |                                                                                                                                                                          |                                                                                                                           |        |                    |  |     |  |  |  |
|                                   |                                                                                                                                                                          |                                                                                                                           |        |                    |  |     |  |  |  |
| $\frown$                          |                                                                                                                                                                          |                                                                                                                           |        |                    |  |     |  |  |  |
|                                   |                                                                                                                                                                          | $\frown$                                                                                                                  |        |                    |  |     |  |  |  |
|                                   |                                                                                                                                                                          | (в)                                                                                                                       |        |                    |  |     |  |  |  |
|                                   |                                                                                                                                                                          |                                                                                                                           |        |                    |  |     |  |  |  |
|                                   |                                                                                                                                                                          |                                                                                                                           |        |                    |  |     |  |  |  |
|                                   |                                                                                                                                                                          |                                                                                                                           |        |                    |  |     |  |  |  |
|                                   |                                                                                                                                                                          |                                                                                                                           |        |                    |  |     |  |  |  |
|                                   |                                                                                                                                                                          |                                                                                                                           |        |                    |  |     |  |  |  |
|                                   |                                                                                                                                                                          |                                                                                                                           |        |                    |  | К Л |  |  |  |
|                                   |                                                                                                                                                                          |                                                                                                                           |        |                    |  |     |  |  |  |
|                                   |                                                                                                                                                                          |                                                                                                                           |        |                    |  |     |  |  |  |
|                                   |                                                                                                                                                                          |                                                                                                                           |        |                    |  |     |  |  |  |
|                                   |                                                                                                                                                                          |                                                                                                                           | 入      |                    |  |     |  |  |  |
|                                   |                                                                                                                                                                          |                                                                                                                           |        |                    |  |     |  |  |  |
|                                   |                                                                                                                                                                          |                                                                                                                           |        |                    |  |     |  |  |  |
|                                   |                                                                                                                                                                          |                                                                                                                           |        |                    |  |     |  |  |  |
|                                   |                                                                                                                                                                          |                                                                                                                           |        |                    |  |     |  |  |  |
|                                   |                                                                                                                                                                          |                                                                                                                           |        |                    |  |     |  |  |  |
|                                   |                                                                                                                                                                          |                                                                                                                           |        |                    |  |     |  |  |  |
|                                   |                                                                                                                                                                          |                                                                                                                           |        |                    |  |     |  |  |  |
|                                   | R                                                                                                                                                                        |                                                                                                                           | /      |                    |  |     |  |  |  |
|                                   |                                                                                                                                                                          |                                                                                                                           |        |                    |  |     |  |  |  |
|                                   |                                                                                                                                                                          |                                                                                                                           |        |                    |  |     |  |  |  |
|                                   |                                                                                                                                                                          |                                                                                                                           |        |                    |  |     |  |  |  |
|                                   |                                                                                                                                                                          |                                                                                                                           |        |                    |  |     |  |  |  |
|                                   |                                                                                                                                                                          |                                                                                                                           |        |                    |  |     |  |  |  |
|                                   |                                                                                                                                                                          |                                                                                                                           |        |                    |  |     |  |  |  |
|                                   |                                                                                                                                                                          |                                                                                                                           |        |                    |  |     |  |  |  |
|                                   |                                                                                                                                                                          |                                                                                                                           |        |                    |  |     |  |  |  |
|                                   |                                                                                                                                                                          |                                                                                                                           |        |                    |  |     |  |  |  |
|                                   |                                                                                                                                                                          |                                                                                                                           |        |                    |  |     |  |  |  |
|                                   |                                                                                                                                                                          |                                                                                                                           | + $+$  |                    |  |     |  |  |  |
|                                   | <b>├</b> ─- <b>├</b> ─-                                                                                                                                                  |                                                                                                                           | + $+$  |                    |  |     |  |  |  |
|                                   |                                                                                                                                                                          | DECODIDITION                                                                                                              |        |                    |  |     |  |  |  |
|                                   | REV DATE                                                                                                                                                                 | DESCRIPTION                                                                                                               | BY AP  | PD REVD            |  |     |  |  |  |
|                                   |                                                                                                                                                                          | REVISIONS                                                                                                                 |        |                    |  |     |  |  |  |
| CUSTOMER                          |                                                                                                                                                                          |                                                                                                                           |        |                    |  |     |  |  |  |
|                                   |                                                                                                                                                                          |                                                                                                                           |        |                    |  |     |  |  |  |
| TITLE ACO JOB NO:                 |                                                                                                                                                                          |                                                                                                                           |        |                    |  |     |  |  |  |
|                                   | 100 L ROUND TANK   PURCHASE ORDER NO:<br>PURCHASER'S EQUIP. NO:     THIS DRAWING IS THE PROPERTY OF ROTOPLAST INC.<br>AND SHALL NOT BE COPIED OR TRANSFERRED WITHOUT THE |                                                                                                                           |        |                    |  |     |  |  |  |
|                                   |                                                                                                                                                                          |                                                                                                                           |        |                    |  |     |  |  |  |
|                                   |                                                                                                                                                                          |                                                                                                                           |        |                    |  |     |  |  |  |
|                                   |                                                                                                                                                                          |                                                                                                                           |        |                    |  |     |  |  |  |
| WRITTEN CONSENT OF ROTOPLAST INC. |                                                                                                                                                                          |                                                                                                                           |        |                    |  |     |  |  |  |
|                                   |                                                                                                                                                                          |                                                                                                                           |        |                    |  |     |  |  |  |
|                                   | ACO CONTAINER SYSTEMS<br>DIVISION OF ROTOPLAST INC.                                                                                                                      |                                                                                                                           |        |                    |  |     |  |  |  |
|                                   |                                                                                                                                                                          |                                                                                                                           |        |                    |  |     |  |  |  |
|                                   |                                                                                                                                                                          |                                                                                                                           |        |                    |  |     |  |  |  |
|                                   |                                                                                                                                                                          | PICKERING - ONTARIO - CAI                                                                                                 |        |                    |  |     |  |  |  |
|                                   |                                                                                                                                                                          |                                                                                                                           |        | 1                  |  |     |  |  |  |
|                                   |                                                                                                                                                                          |                                                                                                                           | RAWN   | WM                 |  |     |  |  |  |
|                                   |                                                                                                                                                                          | 794 MCKAY RD. CH                                                                                                          | IECKED | WM                 |  |     |  |  |  |
|                                   |                                                                                                                                                                          | 794 MCKAY RD.<br>PICKERING, ONTARIO, CANADA<br>TEL, 905-683-8222                                                          | PROVED | N.T.S.             |  |     |  |  |  |
|                                   |                                                                                                                                                                          | 794 MCKAY RD.     CH       PICKERING, ONTARIO, CANADA     AF       TEL. 905-683-8222     SC       FAX 905-683-2969     DA | PROVED | N.T.S.<br>04-04-16 |  |     |  |  |  |
|                                   |                                                                                                                                                                          | 794 MCKAY RD.<br>PICKERING, ONTARIO, CANADA<br>TEL, 905-683-8222                                                          | PROVED | N.T.S.             |  |     |  |  |  |