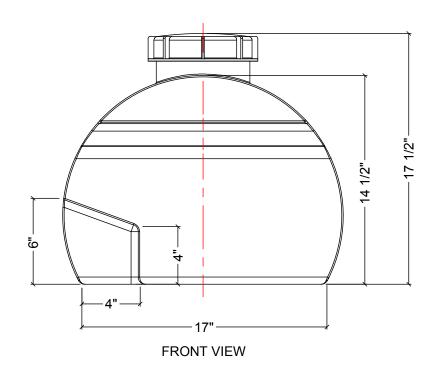

## TANK IS MANUFACTURED TO ASTM-D-1998 STANDARD. ALL DIMENSIONS ARE APPROXIMATE.

ITEMS

Α

В

(A)

|                                   | MATER                                                                                                                                                                    | IALS LIST                                                                                                                 |        |                    |  |     |  |  |  |
|-----------------------------------|--------------------------------------------------------------------------------------------------------------------------------------------------------------------------|---------------------------------------------------------------------------------------------------------------------------|--------|--------------------|--|-----|--|--|--|
|                                   | DESCRIP                                                                                                                                                                  | TION                                                                                                                      | NOT    | TES .              |  |     |  |  |  |
|                                   |                                                                                                                                                                          |                                                                                                                           |        |                    |  |     |  |  |  |
|                                   | RT-100 T                                                                                                                                                                 | ANK                                                                                                                       |        |                    |  |     |  |  |  |
|                                   | 5 1/2" THREA                                                                                                                                                             | DED LID                                                                                                                   |        |                    |  |     |  |  |  |
|                                   | 0                                                                                                                                                                        |                                                                                                                           |        |                    |  |     |  |  |  |
|                                   |                                                                                                                                                                          |                                                                                                                           |        |                    |  |     |  |  |  |
|                                   |                                                                                                                                                                          |                                                                                                                           |        |                    |  |     |  |  |  |
|                                   |                                                                                                                                                                          |                                                                                                                           |        |                    |  |     |  |  |  |
|                                   |                                                                                                                                                                          |                                                                                                                           |        |                    |  |     |  |  |  |
|                                   |                                                                                                                                                                          |                                                                                                                           |        |                    |  |     |  |  |  |
|                                   |                                                                                                                                                                          |                                                                                                                           |        |                    |  |     |  |  |  |
|                                   |                                                                                                                                                                          |                                                                                                                           |        |                    |  |     |  |  |  |
|                                   |                                                                                                                                                                          |                                                                                                                           |        |                    |  |     |  |  |  |
|                                   |                                                                                                                                                                          |                                                                                                                           |        |                    |  |     |  |  |  |
|                                   |                                                                                                                                                                          |                                                                                                                           |        |                    |  |     |  |  |  |
|                                   |                                                                                                                                                                          |                                                                                                                           |        |                    |  |     |  |  |  |
|                                   |                                                                                                                                                                          |                                                                                                                           |        |                    |  |     |  |  |  |
| $\frown$                          |                                                                                                                                                                          |                                                                                                                           |        |                    |  |     |  |  |  |
|                                   |                                                                                                                                                                          | $\frown$                                                                                                                  |        |                    |  |     |  |  |  |
|                                   |                                                                                                                                                                          | (в)                                                                                                                       |        |                    |  |     |  |  |  |
|                                   |                                                                                                                                                                          |                                                                                                                           |        |                    |  |     |  |  |  |
|                                   |                                                                                                                                                                          |                                                                                                                           |        |                    |  |     |  |  |  |
|                                   |                                                                                                                                                                          |                                                                                                                           |        |                    |  |     |  |  |  |
|                                   |                                                                                                                                                                          |                                                                                                                           |        |                    |  |     |  |  |  |
|                                   |                                                                                                                                                                          |                                                                                                                           |        |                    |  |     |  |  |  |
|                                   |                                                                                                                                                                          |                                                                                                                           |        |                    |  | К Л |  |  |  |
|                                   |                                                                                                                                                                          |                                                                                                                           |        |                    |  |     |  |  |  |
|                                   |                                                                                                                                                                          |                                                                                                                           |        |                    |  |     |  |  |  |
|                                   |                                                                                                                                                                          |                                                                                                                           |        |                    |  |     |  |  |  |
|                                   |                                                                                                                                                                          |                                                                                                                           | 入      |                    |  |     |  |  |  |
|                                   |                                                                                                                                                                          |                                                                                                                           |        |                    |  |     |  |  |  |
|                                   |                                                                                                                                                                          |                                                                                                                           |        |                    |  |     |  |  |  |
|                                   |                                                                                                                                                                          |                                                                                                                           |        |                    |  |     |  |  |  |
|                                   |                                                                                                                                                                          |                                                                                                                           |        |                    |  |     |  |  |  |
|                                   |                                                                                                                                                                          |                                                                                                                           |        |                    |  |     |  |  |  |
|                                   |                                                                                                                                                                          |                                                                                                                           |        |                    |  |     |  |  |  |
|                                   |                                                                                                                                                                          |                                                                                                                           |        |                    |  |     |  |  |  |
|                                   | R                                                                                                                                                                        |                                                                                                                           | /      |                    |  |     |  |  |  |
|                                   |                                                                                                                                                                          |                                                                                                                           |        |                    |  |     |  |  |  |
|                                   |                                                                                                                                                                          |                                                                                                                           |        |                    |  |     |  |  |  |
|                                   |                                                                                                                                                                          |                                                                                                                           |        |                    |  |     |  |  |  |
|                                   |                                                                                                                                                                          |                                                                                                                           |        |                    |  |     |  |  |  |
|                                   |                                                                                                                                                                          |                                                                                                                           |        |                    |  |     |  |  |  |
|                                   |                                                                                                                                                                          |                                                                                                                           |        |                    |  |     |  |  |  |
|                                   |                                                                                                                                                                          |                                                                                                                           |        |                    |  |     |  |  |  |
|                                   |                                                                                                                                                                          |                                                                                                                           |        |                    |  |     |  |  |  |
|                                   |                                                                                                                                                                          |                                                                                                                           |        |                    |  |     |  |  |  |
|                                   |                                                                                                                                                                          |                                                                                                                           |        |                    |  |     |  |  |  |
|                                   |                                                                                                                                                                          |                                                                                                                           | + $+$  |                    |  |     |  |  |  |
|                                   | <b>├</b> ─- <b>├</b> ─-                                                                                                                                                  |                                                                                                                           | + $+$  |                    |  |     |  |  |  |
|                                   |                                                                                                                                                                          | DECODIDITION                                                                                                              |        |                    |  |     |  |  |  |
|                                   | REV DATE                                                                                                                                                                 | DESCRIPTION                                                                                                               | BY AP  | PD REVD            |  |     |  |  |  |
|                                   |                                                                                                                                                                          | REVISIONS                                                                                                                 |        |                    |  |     |  |  |  |
| CUSTOMER                          |                                                                                                                                                                          |                                                                                                                           |        |                    |  |     |  |  |  |
|                                   |                                                                                                                                                                          |                                                                                                                           |        |                    |  |     |  |  |  |
| TITLE ACO JOB NO:                 |                                                                                                                                                                          |                                                                                                                           |        |                    |  |     |  |  |  |
|                                   | 100 L ROUND TANK   PURCHASE ORDER NO:<br>PURCHASER'S EQUIP. NO:     THIS DRAWING IS THE PROPERTY OF ROTOPLAST INC.<br>AND SHALL NOT BE COPIED OR TRANSFERRED WITHOUT THE |                                                                                                                           |        |                    |  |     |  |  |  |
|                                   |                                                                                                                                                                          |                                                                                                                           |        |                    |  |     |  |  |  |
|                                   |                                                                                                                                                                          |                                                                                                                           |        |                    |  |     |  |  |  |
|                                   |                                                                                                                                                                          |                                                                                                                           |        |                    |  |     |  |  |  |
| WRITTEN CONSENT OF ROTOPLAST INC. |                                                                                                                                                                          |                                                                                                                           |        |                    |  |     |  |  |  |
|                                   |                                                                                                                                                                          |                                                                                                                           |        |                    |  |     |  |  |  |
|                                   | ACO CONTAINER SYSTEMS<br>DIVISION OF ROTOPLAST INC.                                                                                                                      |                                                                                                                           |        |                    |  |     |  |  |  |
|                                   |                                                                                                                                                                          |                                                                                                                           |        |                    |  |     |  |  |  |
|                                   |                                                                                                                                                                          |                                                                                                                           |        |                    |  |     |  |  |  |
|                                   |                                                                                                                                                                          | PICKERING - ONTARIO - CAI                                                                                                 |        |                    |  |     |  |  |  |
|                                   |                                                                                                                                                                          |                                                                                                                           |        | 1                  |  |     |  |  |  |
|                                   |                                                                                                                                                                          |                                                                                                                           | RAWN   | WM                 |  |     |  |  |  |
|                                   |                                                                                                                                                                          | 794 MCKAY RD. CH                                                                                                          | IECKED | WM                 |  |     |  |  |  |
|                                   |                                                                                                                                                                          | 794 MCKAY RD.<br>PICKERING, ONTARIO, CANADA<br>TEL, 905-683-8222                                                          | PROVED | N.T.S.             |  |     |  |  |  |
|                                   |                                                                                                                                                                          | 794 MCKAY RD.     CH       PICKERING, ONTARIO, CANADA     AF       TEL. 905-683-8222     SC       FAX 905-683-2969     DA | PROVED | N.T.S.<br>04-04-16 |  |     |  |  |  |
|                                   |                                                                                                                                                                          | 794 MCKAY RD.<br>PICKERING, ONTARIO, CANADA<br>TEL, 905-683-8222                                                          | PROVED | N.T.S.             |  |     |  |  |  |