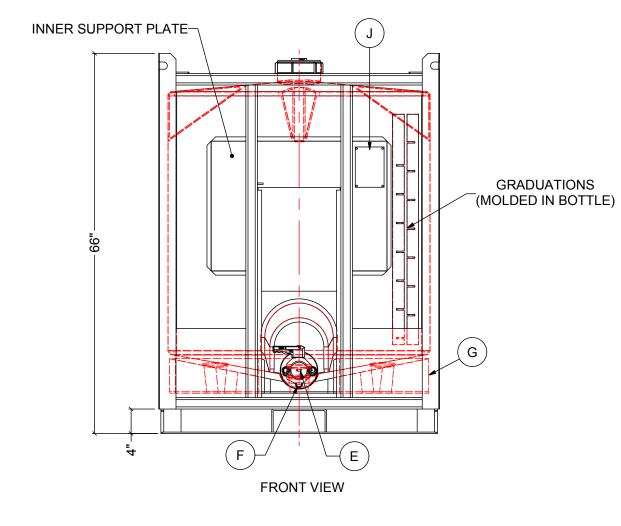

## NOTES:

1. CAPACITY: 330 IMP GAL (1500 L) 2. TARE WEIGHT: 850 LBS (386 KG) 3. PRIMARY MARKINGS: U.N. 31HA1/Y/

STACKING BRACKET DETAIL (H)

|   |        | MATERIALOLIOT                                                       |              |
|---|--------|---------------------------------------------------------------------|--------------|
| - |        | MATERIALS LIST<br>DESCRIPTION                                       | NOTES        |
| ┝ | ITEM   | PTC-330 HDPE BOTTLE                                                 | NOTES        |
| ╞ | A      |                                                                     |              |
|   | В      |                                                                     |              |
| ╞ | 0      |                                                                     |              |
|   | С      | 2" COMBI-VENT - VACUUM AND PRESSURE RELEIF                          | IN LID       |
| - |        | (OPTIONAL)<br>STEEL FRAME WITH 12" KICK PLATES AND VALVE            |              |
|   | D      |                                                                     |              |
| ╞ |        |                                                                     | FNPT OR      |
|   | E      | 2" BALL VALVE (POLYPRO OR STAINLESS STEEL)                          |              |
| - |        |                                                                     | CAMLOC       |
| - | F      |                                                                     |              |
|   | G      | BLACK POLY FRAME PILLOW<br>FRAME CORNER STACKING BRACKET WITH SCREW |              |
| ╞ | H<br>J | 4 PLACES                                                            |              |
|   | D      |                                                                     |              |
|   |        |                                                                     |              |
|   |        | REV DATE DESCRIPTION<br>REVISIONS                                   | BY APPD REVD |
| 1 |        |                                                                     |              |