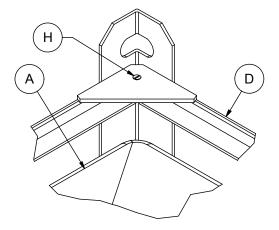

## NOTES:

1. CAPACITY: 330 IMP GAL (1500 L) 2. TARE WEIGHT: 850 LBS (386 KG) 3. PRIMARY MARKINGS: U.N. 31HA1/Y/

STACKING BRACKET DETAIL (H)

|   |        | MATERIALOLIOT                                                       |              |
|---|--------|---------------------------------------------------------------------|--------------|
| - |        | MATERIALS LIST<br>DESCRIPTION                                       | NOTES        |
| ┝ | ITEM   | PTC-330 HDPE BOTTLE                                                 | NOTES        |
| ╞ | A      |                                                                     |              |
|   | В      |                                                                     |              |
| ╞ | 0      |                                                                     |              |
|   | С      | 2" COMBI-VENT - VACUUM AND PRESSURE RELEIF                          | IN LID       |
| - |        | (OPTIONAL)<br>STEEL FRAME WITH 12" KICK PLATES AND VALVE            |              |
|   | D      |                                                                     |              |
| ╞ |        |                                                                     | FNPT OR      |
|   | E      | 2" BALL VALVE (POLYPRO OR STAINLESS STEEL)                          |              |
| - |        |                                                                     | CAMLOC       |
| - | F      |                                                                     |              |
|   | G      | BLACK POLY FRAME PILLOW<br>FRAME CORNER STACKING BRACKET WITH SCREW |              |
| ╞ | H<br>J | 4 PLACES                                                            |              |
|   | D      |                                                                     |              |
|   |        |                                                                     |              |
|   |        | REV DATE DESCRIPTION<br>REVISIONS                                   | BY APPD REVD |
| 1 |        |                                                                     |              |