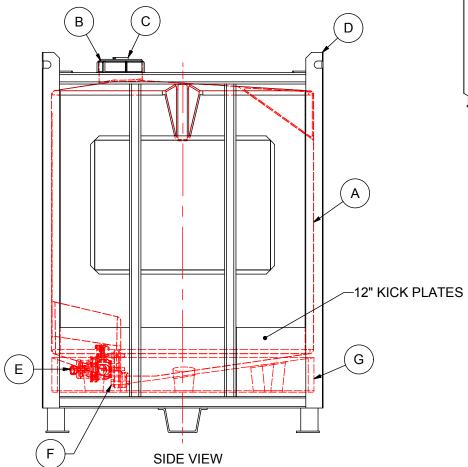

## NOTES:

1. CAPACITY: 330 IMP GAL (1500 L) 2. TARE WEIGHT: 850 LBS (386 KG) 3. PRIMARY MARKINGS: U.N. 31HA1/Y/

STACKING BRACKET DETAIL (H)

|   |        | MATERIALOLIOT                                                       |              |
|---|--------|---------------------------------------------------------------------|--------------|
| - |        | MATERIALS LIST<br>DESCRIPTION                                       | NOTES        |
| ┝ | ITEM   | PTC-330 HDPE BOTTLE                                                 | NOTES        |
| ╞ | A      |                                                                     |              |
|   | В      |                                                                     |              |
| ╞ | 0      |                                                                     |              |
|   | С      | 2" COMBI-VENT - VACUUM AND PRESSURE RELEIF                          | IN LID       |
| - |        | (OPTIONAL)<br>STEEL FRAME WITH 12" KICK PLATES AND VALVE            |              |
|   | D      |                                                                     |              |
| ╞ |        |                                                                     | FNPT OR      |
|   | E      | 2" BALL VALVE (POLYPRO OR STAINLESS STEEL)                          |              |
| - |        |                                                                     | CAMLOC       |
| - | F      |                                                                     |              |
|   | G      | BLACK POLY FRAME PILLOW<br>FRAME CORNER STACKING BRACKET WITH SCREW |              |
| ╞ | H<br>J | 4 PLACES                                                            |              |
|   | D      |                                                                     |              |
|   |        |                                                                     |              |
|   |        | REV DATE DESCRIPTION<br>REVISIONS                                   | BY APPD REVD |
| 1 |        |                                                                     |              |