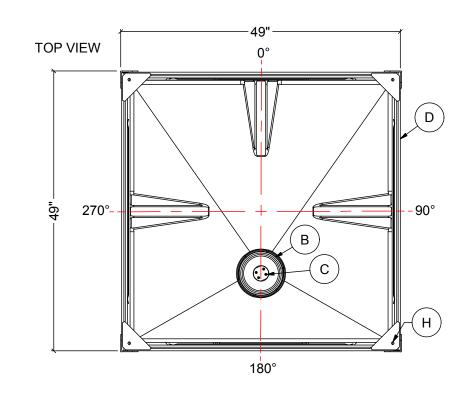

## NOTES:

1. CAPACITY: 330 IMP GAL (1500 L) 2. TARE WEIGHT: 850 LBS (386 KG) 3. PRIMARY MARKINGS: U.N. 31HA1/Y/

STACKING BRACKET DETAIL (H)

|   |        | MATERIALOLIOT                                                       |              |
|---|--------|---------------------------------------------------------------------|--------------|
| - |        | MATERIALS LIST<br>DESCRIPTION                                       | NOTES        |
| ┝ | ITEM   | PTC-330 HDPE BOTTLE                                                 | NOTES        |
| ╞ | A      |                                                                     |              |
|   | В      |                                                                     |              |
| ╞ | 0      |                                                                     |              |
|   | С      | 2" COMBI-VENT - VACUUM AND PRESSURE RELEIF                          | IN LID       |
| - |        | (OPTIONAL)<br>STEEL FRAME WITH 12" KICK PLATES AND VALVE            |              |
|   | D      |                                                                     |              |
| ╞ |        |                                                                     | FNPT OR      |
|   | E      | 2" BALL VALVE (POLYPRO OR STAINLESS STEEL)                          |              |
| - |        |                                                                     | CAMLOC       |
| - | F      |                                                                     |              |
|   | G      | BLACK POLY FRAME PILLOW<br>FRAME CORNER STACKING BRACKET WITH SCREW |              |
| ╞ | H<br>J | 4 PLACES                                                            |              |
|   | D      |                                                                     |              |
|   |        |                                                                     |              |
|   |        | REV DATE DESCRIPTION<br>REVISIONS                                   | BY APPD REVD |
| 1 |        |                                                                     |              |