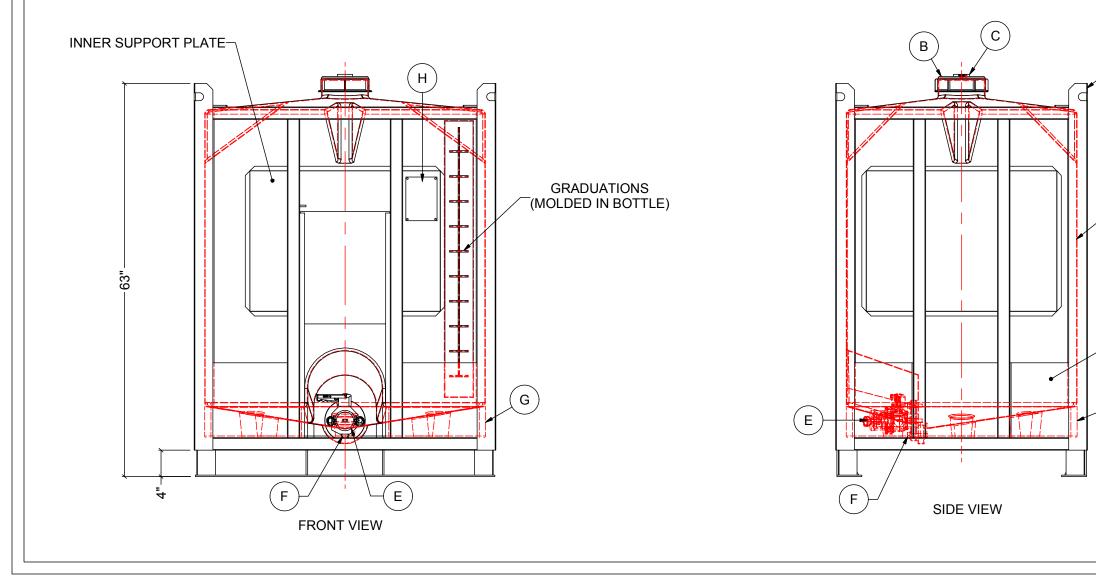

NOTES:

- 1. CAPACITY: 270 IMP GAL (1230 L) 2. TARE WEIGHT: 585 LBS (265 KG) 3. PRIMARY MARKINGS: U.N. 31HA1/Y/

STACKING BRACKET DETAIL (H)

|      | MATERIALS LIST                               |          |  |  |  |  |  |
|------|----------------------------------------------|----------|--|--|--|--|--|
| ITEM | DESCRIPTION                                  | NOTES    |  |  |  |  |  |
| Α    | PTC-270 HDPE BOTTLE                          |          |  |  |  |  |  |
| В    | 6" ORANGE HDPE THREADED LID WITH GASKET      |          |  |  |  |  |  |
|      | (EPDM OR VITON) AND TIE DOWN                 |          |  |  |  |  |  |
| С    | C 2" COMBI-VENT - VACUUM AND PRESSURE RELEIF |          |  |  |  |  |  |
|      | (OPTIONAL)                                   |          |  |  |  |  |  |
| D    | STEEL FRAME WITH 12" KICK PLATES AND VALVE   |          |  |  |  |  |  |
|      | PROTECTION GATE                              |          |  |  |  |  |  |
| E    | 2" BALL VALVE (POLYPRO OR STAINLESS STEEL)   | FNPT OR  |  |  |  |  |  |
|      | WITH GASKET (EPDM OR VITON)                  | CAMLOC   |  |  |  |  |  |
| F    | VALVE MOUNTING HARDWARE KIT                  |          |  |  |  |  |  |
| G    | BLACK POLY FRAME PILLOW                      |          |  |  |  |  |  |
| Н    | FRAME CORNER STACKING BRACKET WITH SCREW     | 4 PLACES |  |  |  |  |  |
| J    | ALUMINUM U.N. FRAME TAG                      |          |  |  |  |  |  |
|      | R                                            |          |  |  |  |  |  |
|      |                                              |          |  |  |  |  |  |