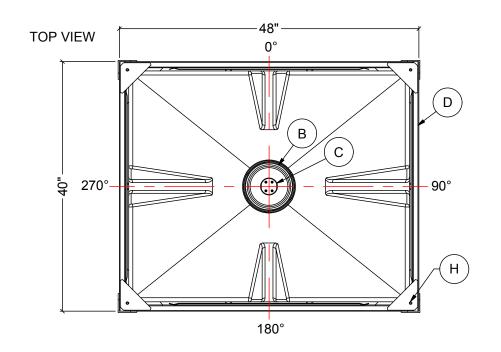

NOTES:

- 1. CAPACITY: 270 IMP GAL (1230 L) 2. TARE WEIGHT: 585 LBS (265 KG) 3. PRIMARY MARKINGS: U.N. 31HA1/Y/

STACKING BRACKET DETAIL (H)

|      | MATERIALS LIST                               |          |  |  |  |  |  |
|------|----------------------------------------------|----------|--|--|--|--|--|
| ITEM | DESCRIPTION                                  | NOTES    |  |  |  |  |  |
| Α    | PTC-270 HDPE BOTTLE                          |          |  |  |  |  |  |
| В    | 6" ORANGE HDPE THREADED LID WITH GASKET      |          |  |  |  |  |  |
|      | (EPDM OR VITON) AND TIE DOWN                 |          |  |  |  |  |  |
| С    | C 2" COMBI-VENT - VACUUM AND PRESSURE RELEIF |          |  |  |  |  |  |
|      | (OPTIONAL)                                   |          |  |  |  |  |  |
| D    | STEEL FRAME WITH 12" KICK PLATES AND VALVE   |          |  |  |  |  |  |
|      | PROTECTION GATE                              |          |  |  |  |  |  |
| E    | 2" BALL VALVE (POLYPRO OR STAINLESS STEEL)   | FNPT OR  |  |  |  |  |  |
|      | WITH GASKET (EPDM OR VITON)                  | CAMLOC   |  |  |  |  |  |
| F    | VALVE MOUNTING HARDWARE KIT                  |          |  |  |  |  |  |
| G    | BLACK POLY FRAME PILLOW                      |          |  |  |  |  |  |
| Н    | FRAME CORNER STACKING BRACKET WITH SCREW     | 4 PLACES |  |  |  |  |  |
| J    | ALUMINUM U.N. FRAME TAG                      |          |  |  |  |  |  |
|      | R                                            |          |  |  |  |  |  |
|      |                                              |          |  |  |  |  |  |