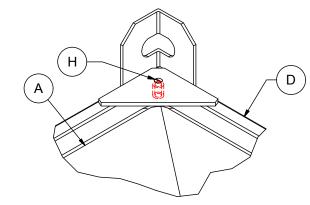

NOTES:

- 1. CAPACITY: 270 IMP GAL (1230 L) 2. TARE WEIGHT: 585 LBS (265 KG) 3. PRIMARY MARKINGS: U.N. 31HA1/Y/

STACKING BRACKET DETAIL (H)

|      | MATERIALS LIST                               |          |  |  |  |  |  |
|------|----------------------------------------------|----------|--|--|--|--|--|
| ITEM | DESCRIPTION                                  | NOTES    |  |  |  |  |  |
| Α    | PTC-270 HDPE BOTTLE                          |          |  |  |  |  |  |
| В    | 6" ORANGE HDPE THREADED LID WITH GASKET      |          |  |  |  |  |  |
|      | (EPDM OR VITON) AND TIE DOWN                 |          |  |  |  |  |  |
| С    | C 2" COMBI-VENT - VACUUM AND PRESSURE RELEIF |          |  |  |  |  |  |
|      | (OPTIONAL)                                   |          |  |  |  |  |  |
| D    | STEEL FRAME WITH 12" KICK PLATES AND VALVE   |          |  |  |  |  |  |
|      | PROTECTION GATE                              |          |  |  |  |  |  |
| E    | 2" BALL VALVE (POLYPRO OR STAINLESS STEEL)   | FNPT OR  |  |  |  |  |  |
|      | WITH GASKET (EPDM OR VITON)                  | CAMLOC   |  |  |  |  |  |
| F    | VALVE MOUNTING HARDWARE KIT                  |          |  |  |  |  |  |
| G    | BLACK POLY FRAME PILLOW                      |          |  |  |  |  |  |
| Н    | FRAME CORNER STACKING BRACKET WITH SCREW     | 4 PLACES |  |  |  |  |  |
| J    | ALUMINUM U.N. FRAME TAG                      |          |  |  |  |  |  |
|      | R                                            |          |  |  |  |  |  |
|      |                                              |          |  |  |  |  |  |