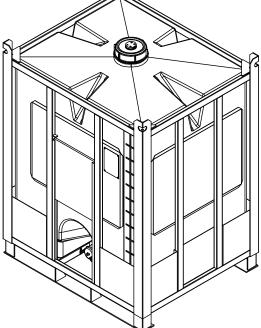

NOTES:

- 1. CAPACITY: 270 IMP GAL (1230 L) 2. TARE WEIGHT: 585 LBS (265 KG) 3. PRIMARY MARKINGS: U.N. 31HA1/Y/

STACKING BRACKET DETAIL (H)

|      | MATERIALS LIST                               |          |  |  |  |  |  |
|------|----------------------------------------------|----------|--|--|--|--|--|
| ITEM | DESCRIPTION                                  | NOTES    |  |  |  |  |  |
| Α    | PTC-270 HDPE BOTTLE                          |          |  |  |  |  |  |
| В    | 6" ORANGE HDPE THREADED LID WITH GASKET      |          |  |  |  |  |  |
|      | (EPDM OR VITON) AND TIE DOWN                 |          |  |  |  |  |  |
| С    | C 2" COMBI-VENT - VACUUM AND PRESSURE RELEIF |          |  |  |  |  |  |
|      | (OPTIONAL)                                   |          |  |  |  |  |  |
| D    | STEEL FRAME WITH 12" KICK PLATES AND VALVE   |          |  |  |  |  |  |
|      | PROTECTION GATE                              |          |  |  |  |  |  |
| E    | 2" BALL VALVE (POLYPRO OR STAINLESS STEEL)   | FNPT OR  |  |  |  |  |  |
|      | WITH GASKET (EPDM OR VITON)                  | CAMLOC   |  |  |  |  |  |
| F    | VALVE MOUNTING HARDWARE KIT                  |          |  |  |  |  |  |
| G    | BLACK POLY FRAME PILLOW                      |          |  |  |  |  |  |
| Н    | FRAME CORNER STACKING BRACKET WITH SCREW     | 4 PLACES |  |  |  |  |  |
| J    | ALUMINUM U.N. FRAME TAG                      |          |  |  |  |  |  |
|      | R                                            |          |  |  |  |  |  |
|      |                                              |          |  |  |  |  |  |