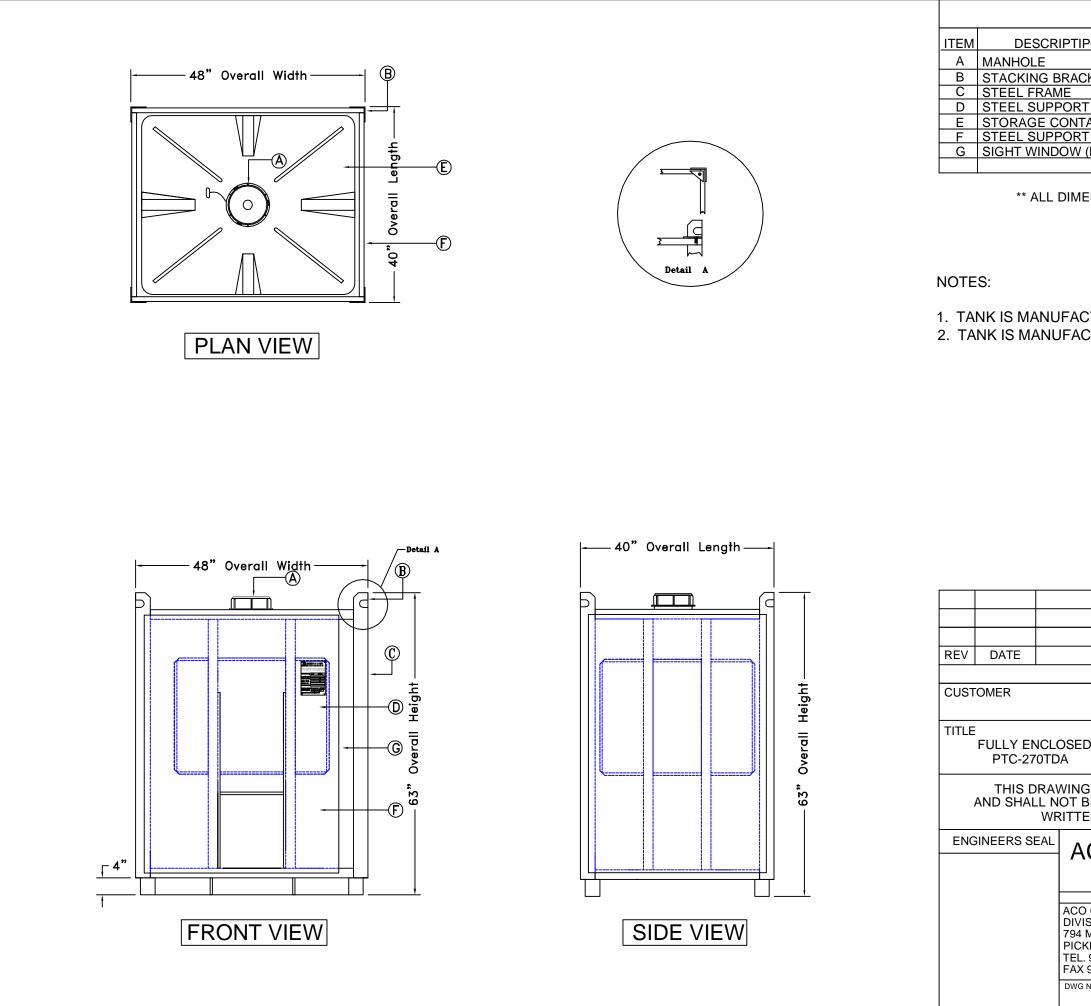

| NC                                                              | ZZLE                                                                                                                                                                            | SCHED            | ULE                   |                          |     |      |                |    |                                              |  |
|-----------------------------------------------------------------|---------------------------------------------------------------------------------------------------------------------------------------------------------------------------------|------------------|-----------------------|--------------------------|-----|------|----------------|----|----------------------------------------------|--|
| IPON SIZE"                                                      |                                                                                                                                                                                 |                  | REMARKS               |                          |     |      |                |    |                                              |  |
| 6                                                               |                                                                                                                                                                                 |                  | HDPE                  |                          |     |      |                |    |                                              |  |
| <u>CKET</u><br>3 X 3                                            |                                                                                                                                                                                 | ANGLE 3/16 THICK |                       |                          |     |      |                |    |                                              |  |
| RT PLATE                                                        |                                                                                                                                                                                 |                  | INNER                 |                          |     |      |                |    |                                              |  |
| TAINE<br>RT PLA                                                 |                                                                                                                                                                                 |                  | LLDPE / XLPE<br>OUTER |                          |     |      |                |    |                                              |  |
| / (LEVEL)                                                       |                                                                                                                                                                                 |                  | CUT OUT OF PANEL      |                          |     |      |                |    |                                              |  |
| ACTURED FROM HDPE. (1.5 SG)<br>ACTURED TO ASTM-D-1998 STANDARD. |                                                                                                                                                                                 |                  |                       |                          |     |      |                |    |                                              |  |
|                                                                 |                                                                                                                                                                                 |                  |                       |                          |     |      |                |    |                                              |  |
|                                                                 |                                                                                                                                                                                 |                  |                       |                          |     |      |                |    |                                              |  |
| D                                                               |                                                                                                                                                                                 |                  | BY                    | AP                       | PD  | REVE | 2              |    |                                              |  |
|                                                                 | KE                                                                                                                                                                              | VISIONS          |                       |                          |     |      |                |    | $\neg$                                       |  |
| BE CO                                                           | ACO JOB NO: –<br>PURCHASE ORDER NO: –<br>PURCHASER'S EQUIP. NO:–<br>G IS THE PROPERTY OF ROTOPLAST INC.<br>BE COPIED OR TRANSFERRED WITHOUT THE<br>EN CONSENT OF ROTOPLAST INC. |                  |                       |                          |     |      |                |    |                                              |  |
|                                                                 |                                                                                                                                                                                 | ONTAI            | ROT                   | OPL                      | AST |      |                | MS | )                                            |  |
| O CONTAINER SYSTEMS L                                           |                                                                                                                                                                                 |                  |                       |                          |     |      |                | _  |                                              |  |
| /ISION OF ROTOPLAST INC<br>4 MCKAY RD.                          |                                                                                                                                                                                 |                  |                       | DRAWN -<br>CHECKED       |     |      |                | -  |                                              |  |
| CKERING, ONTARIO, CANAI<br>L. 905-683-8222                      |                                                                                                                                                                                 |                  | DA                    | APPROVED<br>SCALE N.T.S. |     |      |                |    |                                              |  |
| X 905-6                                                         | 83-2969                                                                                                                                                                         |                  |                       | DATE                     |     |      | -              |    | <u>,                                    </u> |  |
| <sup>G №</sup>                                                  | РТС-                                                                                                                                                                            | Е                |                       |                          |     | RE   | <sup>v</sup> 0 |    |                                              |  |