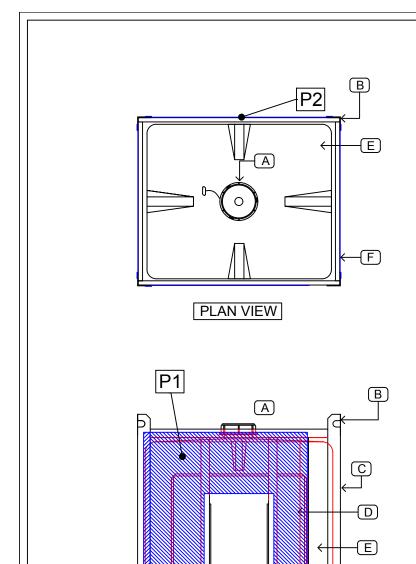

FRONT VIEW

(F)

NOTES:

1. UNIT IS MANUFACTURED FROM LLDPE RESIN WITH A CARBON STEEL OUTER FRAME

2. UNIT IS U.N. APPROVED FOR THE TRANSPORT OF DANGEROUS GOODS UP TO 1.7 S.G.)

|      |      | NOZZLE SCHEDULE                |                       |
|------|------|--------------------------------|-----------------------|
|      |      |                                |                       |
| ITEN | SIZE | DESCRIPTION                    | RATING                |
| Α    | 6"   | THREADED LID WITH EPDM GASKET  | ACCESS                |
|      |      | C/W TIE DOWN ASSEMBLY          |                       |
| В    |      | STEEL LIFTING LUG (CUT OUT)    | (4) PLACES            |
| С    |      | CARBON STEEL FRAME FULLY C/W   | SUPPORT               |
|      |      | (4) WAY FORK LIFT ENTRY        |                       |
|      |      | PAINTED WITH BLACK ENAMEL      |                       |
| D    |      | CARBON STEEL INNER PANELS      | SUPPORT               |
| E    |      | 250 IG/1135 LITRE LLDPE INNER  | STORAGE               |
|      |      | STORAGE TANK (U.N. APPROVED)   |                       |
| F    |      | LLDPE MOULDED SUPPORT PILLOW   | <b>BOTTLE SUPPORT</b> |
| G    | 2"   | 316 PP BALL VALVE C/W TEFLON   | DISCHARGE             |
|      |      | SEATS AND A EPDM FLANGE GASKET |                       |
| P1   | 1    | 1/8 STEEL PLATE, 39 x 54       | FRONT PLATE           |
| P2   | 1    | 1/8 STEEL PLATE, 45 x 54       | BACK PLATE            |
| P3   | 2    | 1/8 STEEL PLATE, 38 x 54       | SIDE PLATE            |
|      |      |                                |                       |
|      |      |                                |                       |