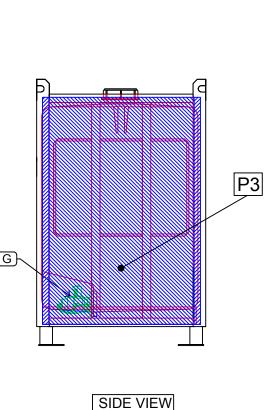

FRONT VIEW

(F)

NOTES:

1. UNIT IS MANUFACTURED FROM LLDPE RESIN WITH A CARBON STEEL OUTER FRAME

2. UNIT IS U.N. APPROVED FOR THE TRANSPORT OF DANGEROUS GOODS UP TO 1.7 S.G.)

|      |      | NOZZLE SCHEDULE                |                       |
|------|------|--------------------------------|-----------------------|
|      |      |                                |                       |
| ITEN | SIZE | DESCRIPTION                    | RATING                |
| Α    | 6"   | THREADED LID WITH EPDM GASKET  | ACCESS                |
|      |      | C/W TIE DOWN ASSEMBLY          |                       |
| В    |      | STEEL LIFTING LUG (CUT OUT)    | (4) PLACES            |
| С    |      | CARBON STEEL FRAME FULLY C/W   | SUPPORT               |
|      |      | (4) WAY FORK LIFT ENTRY        |                       |
|      |      | PAINTED WITH BLACK ENAMEL      |                       |
| D    |      | CARBON STEEL INNER PANELS      | SUPPORT               |
| E    |      | 250 IG/1135 LITRE LLDPE INNER  | STORAGE               |
|      |      | STORAGE TANK (U.N. APPROVED)   |                       |
| F    |      | LLDPE MOULDED SUPPORT PILLOW   | <b>BOTTLE SUPPORT</b> |
| G    | 2"   | 316 PP BALL VALVE C/W TEFLON   | DISCHARGE             |
|      |      | SEATS AND A EPDM FLANGE GASKET |                       |
| P1   | 1    | 1/8 STEEL PLATE, 39 x 54       | FRONT PLATE           |
| P2   | 1    | 1/8 STEEL PLATE, 45 x 54       | BACK PLATE            |
| P3   | 2    | 1/8 STEEL PLATE, 38 x 54       | SIDE PLATE            |
|      |      |                                |                       |
|      |      |                                |                       |