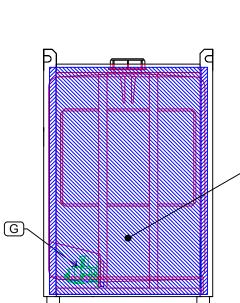

FRONT VIEW

(F)

NOTES:

1. UNIT IS MANUFACTURED FROM LLDPE RESIN WITH A CARBON STEEL OUTER FRAME

2. UNIT IS U.N. APPROVED FOR THE TRANSPORT OF DANGEROUS GOODS UP TO 1.7 S.G.)

|      |      | NOZZLE SCHEDULE                |                       |
|------|------|--------------------------------|-----------------------|
|      |      |                                |                       |
| ITEN | SIZE | DESCRIPTION                    | RATING                |
| Α    | 6"   | THREADED LID WITH EPDM GASKET  | ACCESS                |
|      |      | C/W TIE DOWN ASSEMBLY          |                       |
| В    |      | STEEL LIFTING LUG (CUT OUT)    | (4) PLACES            |
| С    |      | CARBON STEEL FRAME FULLY C/W   | SUPPORT               |
|      |      | (4) WAY FORK LIFT ENTRY        |                       |
|      |      | PAINTED WITH BLACK ENAMEL      |                       |
| D    |      | CARBON STEEL INNER PANELS      | SUPPORT               |
| E    |      | 250 IG/1135 LITRE LLDPE INNER  | STORAGE               |
|      |      | STORAGE TANK (U.N. APPROVED)   |                       |
| F    |      | LLDPE MOULDED SUPPORT PILLOW   | <b>BOTTLE SUPPORT</b> |
| G    | 2"   | 316 PP BALL VALVE C/W TEFLON   | DISCHARGE             |
|      |      | SEATS AND A EPDM FLANGE GASKET |                       |
| P1   | 1    | 1/8 STEEL PLATE, 39 x 54       | FRONT PLATE           |
| P2   | 1    | 1/8 STEEL PLATE, 45 x 54       | BACK PLATE            |
| P3   | 2    | 1/8 STEEL PLATE, 38 x 54       | SIDE PLATE            |
|      |      |                                |                       |
|      |      |                                |                       |