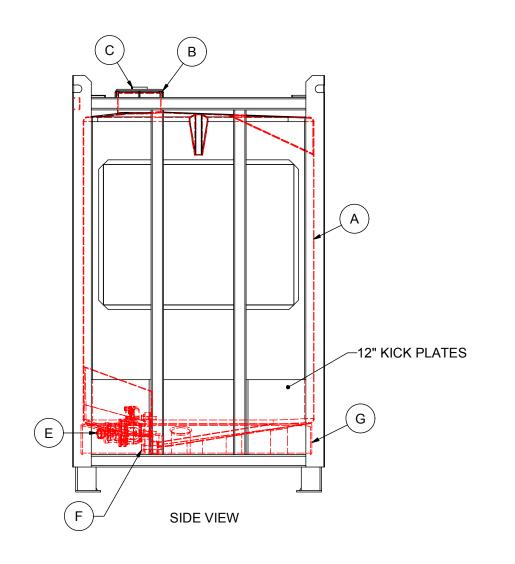

## STACKING BRACKET DETAIL (H)

| MATERIALS LIST |          |                                               |        |  |  |
|----------------|----------|-----------------------------------------------|--------|--|--|
| ITEM           | ITEM QTY | DESCRIPTION                                   | NOTES  |  |  |
| Α              | 2        | PTC-135 HDPE BOTTLE                           |        |  |  |
| В              | 2        | 6" ORANGE HDPE THREADED LID WITH GASKET       |        |  |  |
|                |          | (EPDM OR VITON) AND TIE DOWN                  |        |  |  |
| С              | 2        | 2" COMBI-VENT - VACUUM AND PRESSURE RELEIF IN |        |  |  |
|                |          | (OPTIONAL)                                    |        |  |  |
| D              | 1        | STEEL FRAME WITH 12" KICK PLATES AND VALVE    |        |  |  |
|                |          | PROTECTION GATES                              |        |  |  |
| Е              | 2        | 2" BALL VALVE (POLYPRO OR STAINLESS STEEL) F  |        |  |  |
|                |          | WITH GASKET (EPDM OR VITON)                   | CAMLOC |  |  |
| F              | 2        | VALVE MOUNTING HARDWARE KIT                   |        |  |  |
| G              | 2        | BLACK POLY FRAME PILLOW                       |        |  |  |
| Н              | 4        | FRAME CORNER STACKING BRACKET WITH SCREW      |        |  |  |
| J              | 2        | ALUMINUM U.N. FRAME TAG                       |        |  |  |