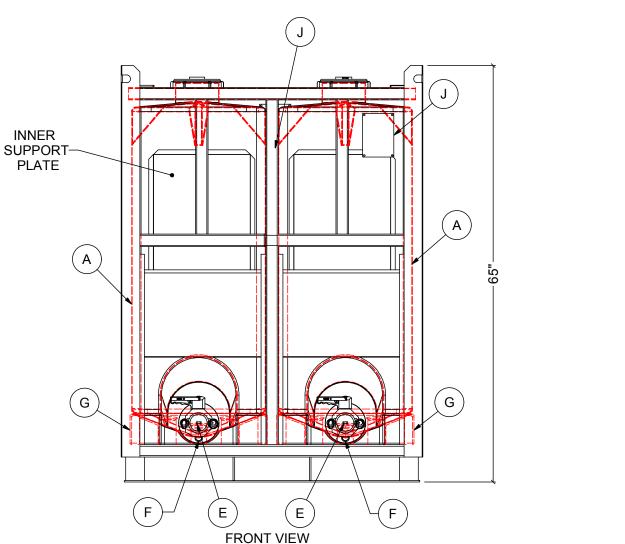

INNER

PLATE

- 1. CAPACITY: 135 IMP GAL (615 L)
- 2. TARE WEIGHT: 695 LBS (315 KG)
- 3. PRIMARY MARKINGS: U.N. 31HA1/Y/

## STACKING BRACKET DETAIL (H)

| MATERIALS LIST |          |                                               |        |  |  |
|----------------|----------|-----------------------------------------------|--------|--|--|
| ITEM           | ITEM QTY | DESCRIPTION                                   | NOTES  |  |  |
| Α              | 2        | PTC-135 HDPE BOTTLE                           |        |  |  |
| В              | 2        | 6" ORANGE HDPE THREADED LID WITH GASKET       |        |  |  |
|                |          | (EPDM OR VITON) AND TIE DOWN                  |        |  |  |
| С              | 2        | 2" COMBI-VENT - VACUUM AND PRESSURE RELEIF IN |        |  |  |
|                |          | (OPTIONAL)                                    |        |  |  |
| D              | 1        | STEEL FRAME WITH 12" KICK PLATES AND VALVE    |        |  |  |
|                |          | PROTECTION GATES                              |        |  |  |
| Е              | 2        | 2" BALL VALVE (POLYPRO OR STAINLESS STEEL) F  |        |  |  |
|                |          | WITH GASKET (EPDM OR VITON)                   | CAMLOC |  |  |
| F              | 2        | VALVE MOUNTING HARDWARE KIT                   |        |  |  |
| G              | 2        | BLACK POLY FRAME PILLOW                       |        |  |  |
| Н              | 4        | FRAME CORNER STACKING BRACKET WITH SCREW      |        |  |  |
| J              | 2        | ALUMINUM U.N. FRAME TAG                       |        |  |  |