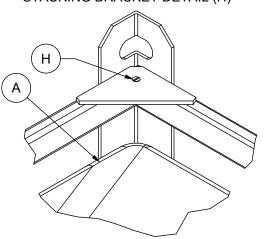

## STACKING BRACKET DETAIL (H)

| MATERIALS LIST |          |                                               |        |  |  |
|----------------|----------|-----------------------------------------------|--------|--|--|
| ITEM           | ITEM QTY | DESCRIPTION                                   | NOTES  |  |  |
| Α              | 2        | PTC-135 HDPE BOTTLE                           |        |  |  |
| В              | 2        | 6" ORANGE HDPE THREADED LID WITH GASKET       |        |  |  |
|                |          | (EPDM OR VITON) AND TIE DOWN                  |        |  |  |
| С              | 2        | 2" COMBI-VENT - VACUUM AND PRESSURE RELEIF IN |        |  |  |
|                |          | (OPTIONAL)                                    |        |  |  |
| D              | 1        | STEEL FRAME WITH 12" KICK PLATES AND VALVE    |        |  |  |
|                |          | PROTECTION GATES                              |        |  |  |
| Е              | 2        | 2" BALL VALVE (POLYPRO OR STAINLESS STEEL) F  |        |  |  |
|                |          | WITH GASKET (EPDM OR VITON)                   | CAMLOC |  |  |
| F              | 2        | VALVE MOUNTING HARDWARE KIT                   |        |  |  |
| G              | 2        | BLACK POLY FRAME PILLOW                       |        |  |  |
| Н              | 4        | FRAME CORNER STACKING BRACKET WITH SCREW      |        |  |  |
| J              | 2        | ALUMINUM U.N. FRAME TAG                       |        |  |  |