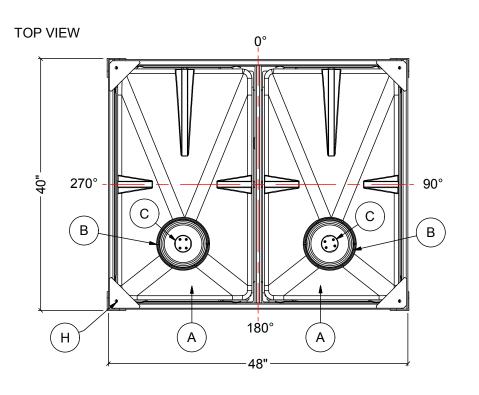

## STACKING BRACKET DETAIL (H)

| MATERIALS LIST |          |                                               |        |  |  |
|----------------|----------|-----------------------------------------------|--------|--|--|
| ITEM           | ITEM QTY | DESCRIPTION                                   | NOTES  |  |  |
| Α              | 2        | PTC-135 HDPE BOTTLE                           |        |  |  |
| В              | 2        | 6" ORANGE HDPE THREADED LID WITH GASKET       |        |  |  |
|                |          | (EPDM OR VITON) AND TIE DOWN                  |        |  |  |
| С              | 2        | 2" COMBI-VENT - VACUUM AND PRESSURE RELEIF IN |        |  |  |
|                |          | (OPTIONAL)                                    |        |  |  |
| D              | 1        | STEEL FRAME WITH 12" KICK PLATES AND VALVE    |        |  |  |
|                |          | PROTECTION GATES                              |        |  |  |
| Е              | 2        | 2" BALL VALVE (POLYPRO OR STAINLESS STEEL) F  |        |  |  |
|                |          | WITH GASKET (EPDM OR VITON)                   | CAMLOC |  |  |
| F              | 2        | VALVE MOUNTING HARDWARE KIT                   |        |  |  |
| G              | 2        | BLACK POLY FRAME PILLOW                       |        |  |  |
| Н              | 4        | FRAME CORNER STACKING BRACKET WITH SCREW      |        |  |  |
| J              | 2        | ALUMINUM U.N. FRAME TAG                       |        |  |  |