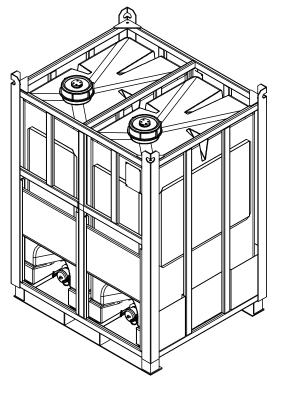

## STACKING BRACKET DETAIL (H)

| MATERIALS LIST |          |                                               |        |  |  |
|----------------|----------|-----------------------------------------------|--------|--|--|
| ITEM           | ITEM QTY | DESCRIPTION                                   | NOTES  |  |  |
| Α              | 2        | PTC-135 HDPE BOTTLE                           |        |  |  |
| В              | 2        | 6" ORANGE HDPE THREADED LID WITH GASKET       |        |  |  |
|                |          | (EPDM OR VITON) AND TIE DOWN                  |        |  |  |
| С              | 2        | 2" COMBI-VENT - VACUUM AND PRESSURE RELEIF IN |        |  |  |
|                |          | (OPTIONAL)                                    |        |  |  |
| D              | 1        | STEEL FRAME WITH 12" KICK PLATES AND VALVE    |        |  |  |
|                |          | PROTECTION GATES                              |        |  |  |
| Е              | 2        | 2" BALL VALVE (POLYPRO OR STAINLESS STEEL) F  |        |  |  |
|                |          | WITH GASKET (EPDM OR VITON)                   | CAMLOC |  |  |
| F              | 2        | VALVE MOUNTING HARDWARE KIT                   |        |  |  |
| G              | 2        | BLACK POLY FRAME PILLOW                       |        |  |  |
| Н              | 4        | FRAME CORNER STACKING BRACKET WITH SCREW      |        |  |  |
| J              | 2        | ALUMINUM U.N. FRAME TAG                       |        |  |  |