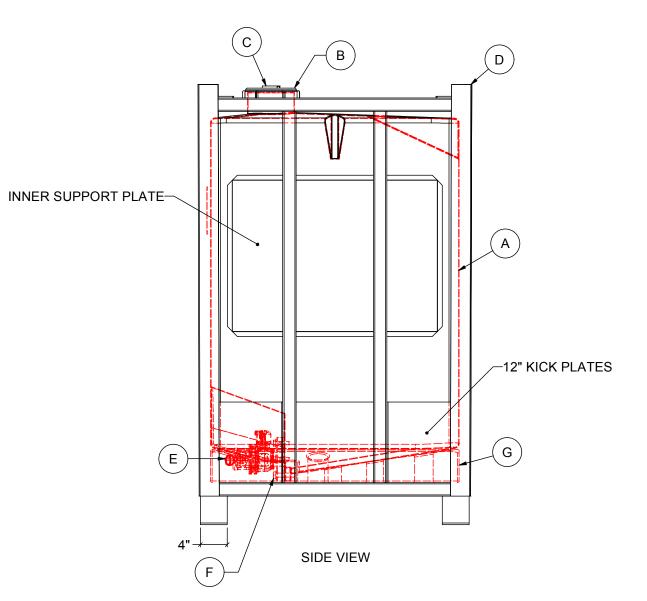

## NOTES:

- 1. CAPACITY: 614 L (135 IG / 162 USG) 2. TARE WEIGHT: 472 LBS (214 KG) 3. PRIMARY MARKINGS: U.N. 31HA1/Y/

|       | MATERIALS LIST                         | 1        |
|-------|----------------------------------------|----------|
| ITEMS | TEMS DESCRIPTION                       |          |
| А     | PTC-135 NARROW PROFILE HDPE BOTTLE     |          |
| В     | 6" HDPE THREADED LID WITH GASKET (EPDM |          |
|       | OR VITON) AND TIE DOWN                 |          |
| С     | 2" COMBI-VENT - VACUUM AND PRESSURE    | IN LID   |
|       | RELEIF (OPTIONAL)                      |          |
| D     | STEEL FRAME WITH 12" KICK PLATES AND   |          |
|       | VALVE PROTECTION GATE                  |          |
| Е     | 2" BALL VALVE (POLYPRO OR STAINLESS    | FNPT OR  |
|       | STEEL) WITH GASKET (EPDM OR VITON)     | CAMLOC   |
| F     | VALVE MOUNTING HARDWARE KIT            | 4 PLACES |
| G     | BLACK POLY FRAME PILLOW                |          |
| Н     | FRAME CORNER STACKING BRACKET WITH     | 4 PLACES |
|       | SCREW                                  |          |
| J     | ALUMINUM U.N. FRAME TAG                |          |