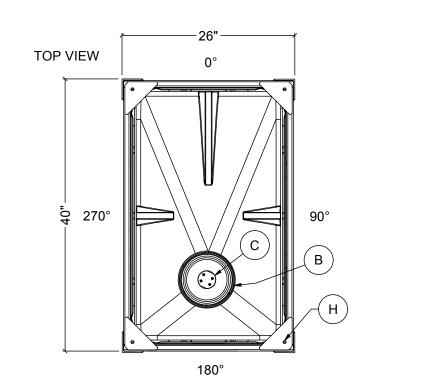

## NOTES:

- 1. CAPACITY: 614 L (135 IG / 162 USG) 2. TARE WEIGHT: 472 LBS (214 KG) 3. PRIMARY MARKINGS: U.N. 31HA1/Y/

|       | MATERIALS LIST                         | 1        |
|-------|----------------------------------------|----------|
| ITEMS | TEMS DESCRIPTION                       |          |
| А     | PTC-135 NARROW PROFILE HDPE BOTTLE     |          |
| В     | 6" HDPE THREADED LID WITH GASKET (EPDM |          |
|       | OR VITON) AND TIE DOWN                 |          |
| С     | 2" COMBI-VENT - VACUUM AND PRESSURE    | IN LID   |
|       | RELEIF (OPTIONAL)                      |          |
| D     | STEEL FRAME WITH 12" KICK PLATES AND   |          |
|       | VALVE PROTECTION GATE                  |          |
| Е     | 2" BALL VALVE (POLYPRO OR STAINLESS    | FNPT OR  |
|       | STEEL) WITH GASKET (EPDM OR VITON)     | CAMLOC   |
| F     | VALVE MOUNTING HARDWARE KIT            | 4 PLACES |
| G     | BLACK POLY FRAME PILLOW                |          |
| Н     | FRAME CORNER STACKING BRACKET WITH     | 4 PLACES |
|       | SCREW                                  |          |
| J     | ALUMINUM U.N. FRAME TAG                |          |