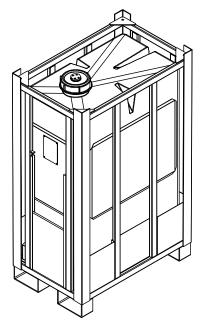

## NOTES:

- 1. CAPACITY: 614 L (135 IG / 162 USG) 2. TARE WEIGHT: 472 LBS (214 KG) 3. PRIMARY MARKINGS: U.N. 31HA1/Y/

|       | MATERIALS LIST                         | 1        |
|-------|----------------------------------------|----------|
| ITEMS | TEMS DESCRIPTION                       |          |
| А     | PTC-135 NARROW PROFILE HDPE BOTTLE     |          |
| В     | 6" HDPE THREADED LID WITH GASKET (EPDM |          |
|       | OR VITON) AND TIE DOWN                 |          |
| С     | 2" COMBI-VENT - VACUUM AND PRESSURE    | IN LID   |
|       | RELEIF (OPTIONAL)                      |          |
| D     | STEEL FRAME WITH 12" KICK PLATES AND   |          |
|       | VALVE PROTECTION GATE                  |          |
| Е     | 2" BALL VALVE (POLYPRO OR STAINLESS    | FNPT OR  |
|       | STEEL) WITH GASKET (EPDM OR VITON)     | CAMLOC   |
| F     | VALVE MOUNTING HARDWARE KIT            | 4 PLACES |
| G     | BLACK POLY FRAME PILLOW                |          |
| Н     | FRAME CORNER STACKING BRACKET WITH     | 4 PLACES |
|       | SCREW                                  |          |
| J     | ALUMINUM U.N. FRAME TAG                |          |