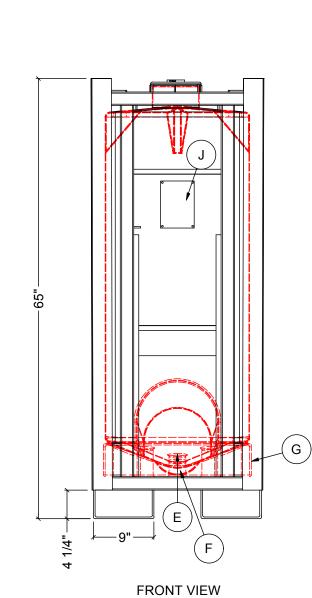

## NOTES:

- 1. CAPACITY: 614 L (135 IG / 162 USG) 2. TARE WEIGHT: 472 LBS (214 KG) 3. PRIMARY MARKINGS: U.N. 31HA1/Y/

|       | MATERIALS LIST                         | 1        |
|-------|----------------------------------------|----------|
| ITEMS | TEMS DESCRIPTION                       |          |
| А     | PTC-135 NARROW PROFILE HDPE BOTTLE     |          |
| В     | 6" HDPE THREADED LID WITH GASKET (EPDM |          |
|       | OR VITON) AND TIE DOWN                 |          |
| С     | 2" COMBI-VENT - VACUUM AND PRESSURE    | IN LID   |
|       | RELEIF (OPTIONAL)                      |          |
| D     | STEEL FRAME WITH 12" KICK PLATES AND   |          |
|       | VALVE PROTECTION GATE                  |          |
| Е     | 2" BALL VALVE (POLYPRO OR STAINLESS    | FNPT OR  |
|       | STEEL) WITH GASKET (EPDM OR VITON)     | CAMLOC   |
| F     | VALVE MOUNTING HARDWARE KIT            | 4 PLACES |
| G     | BLACK POLY FRAME PILLOW                |          |
| Н     | FRAME CORNER STACKING BRACKET WITH     | 4 PLACES |
|       | SCREW                                  |          |
| J     | ALUMINUM U.N. FRAME TAG                |          |