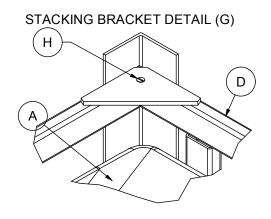

## NOTES:

- 1. CAPACITY: 614 L (135 IG / 162 USG) 2. TARE WEIGHT: 472 LBS (214 KG) 3. PRIMARY MARKINGS: U.N. 31HA1/Y/

|       | MATERIALS LIST                         | 1        |
|-------|----------------------------------------|----------|
| ITEMS | TEMS DESCRIPTION                       |          |
| А     | PTC-135 NARROW PROFILE HDPE BOTTLE     |          |
| В     | 6" HDPE THREADED LID WITH GASKET (EPDM |          |
|       | OR VITON) AND TIE DOWN                 |          |
| С     | 2" COMBI-VENT - VACUUM AND PRESSURE    | IN LID   |
|       | RELEIF (OPTIONAL)                      |          |
| D     | STEEL FRAME WITH 12" KICK PLATES AND   |          |
|       | VALVE PROTECTION GATE                  |          |
| Е     | 2" BALL VALVE (POLYPRO OR STAINLESS    | FNPT OR  |
|       | STEEL) WITH GASKET (EPDM OR VITON)     | CAMLOC   |
| F     | VALVE MOUNTING HARDWARE KIT            | 4 PLACES |
| G     | BLACK POLY FRAME PILLOW                |          |
| Н     | FRAME CORNER STACKING BRACKET WITH     | 4 PLACES |
|       | SCREW                                  |          |
| J     | ALUMINUM U.N. FRAME TAG                |          |