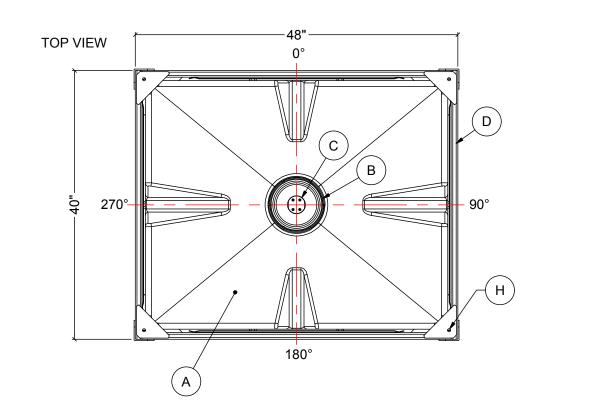

NOTES:

1. CAPACITY: 125 IMP GAL (570 L) 2. TARE WEIGHT: 350 LBS (150 KG) 3. PRIMARY MARKINGS: U.N. 31HA1/Y/

| MATERIALS LIST                                                                                                                                                                              |                                                 |                                                                                                                                            |                   |                      |
|---------------------------------------------------------------------------------------------------------------------------------------------------------------------------------------------|-------------------------------------------------|--------------------------------------------------------------------------------------------------------------------------------------------|-------------------|----------------------|
| ITEMS                                                                                                                                                                                       | DESCRIPTION                                     |                                                                                                                                            |                   | NOTES                |
| A                                                                                                                                                                                           | PTC-125 HDPE BOTTLE                             |                                                                                                                                            |                   |                      |
| B 6" ORANGE HDPE THREADED LID WITH GASKET                                                                                                                                                   |                                                 |                                                                                                                                            |                   |                      |
|                                                                                                                                                                                             | AND TIE DOWN (EPDM OR VITON)                    |                                                                                                                                            |                   |                      |
| С                                                                                                                                                                                           |                                                 | VENT - VACUUM AND PRESSURE                                                                                                                 |                   | IN LID               |
| Ŭ                                                                                                                                                                                           |                                                 | RELEIF (OPTIONAL)                                                                                                                          |                   |                      |
| D                                                                                                                                                                                           |                                                 | E WITH 9" KICKPLATES AND VALVE                                                                                                             |                   |                      |
|                                                                                                                                                                                             | STEEL FRAM                                      | PROTECTION GATE                                                                                                                            |                   |                      |
| E                                                                                                                                                                                           |                                                 | ALVE (POLYPRO OR STAINLESS                                                                                                                 |                   | FNPT OR              |
| E                                                                                                                                                                                           |                                                 | •                                                                                                                                          |                   | _                    |
|                                                                                                                                                                                             | STEEL) WITH GASKET (EPDM OR VITON)              |                                                                                                                                            |                   | CAMLOC               |
| F                                                                                                                                                                                           |                                                 |                                                                                                                                            |                   |                      |
| G                                                                                                                                                                                           | BLACK POLY FRAME PILLOW                         |                                                                                                                                            |                   |                      |
|                                                                                                                                                                                             | FRAME CORNER STACKING BRACKET W/ SCREW 4 PLACES |                                                                                                                                            |                   |                      |
| J                                                                                                                                                                                           | ALUMINUM U.N. FRAME TAG                         |                                                                                                                                            |                   |                      |
|                                                                                                                                                                                             |                                                 |                                                                                                                                            |                   |                      |
| A                                                                                                                                                                                           |                                                 |                                                                                                                                            |                   |                      |
|                                                                                                                                                                                             |                                                 |                                                                                                                                            |                   | + + + - +            |
|                                                                                                                                                                                             |                                                 | REV DATE                                                                                                                                   | DESCRIPTION       | BY APPD REVD         |
| ∕—9" KICK PI                                                                                                                                                                                | LATES                                           | REVISIONS                                                                                                                                  |                   |                      |
|                                                                                                                                                                                             |                                                 | TITLE                                                                                                                                      | ACO JOB NO:       |                      |
| 125 IG PALLET TANK WITH PURCHASE ORDER NO:                                                                                                                                                  |                                                 |                                                                                                                                            |                   |                      |
| G<br>I 2" KICK PLATES<br>PURCHASER'S EQUIP. NO:<br>THIS DRAWING IS THE PROPERTY OF ROTOPLAST ING<br>AND SHALL NOT BE COPIED OR TRANSFERRED WITHOUT THE<br>WRITTEN CONSENT OF ROTOPLAST INC. |                                                 |                                                                                                                                            |                   |                      |
|                                                                                                                                                                                             |                                                 |                                                                                                                                            |                   |                      |
|                                                                                                                                                                                             |                                                 | LITOINELING OLAL                                                                                                                           | ACO CONTAINER     |                      |
|                                                                                                                                                                                             |                                                 |                                                                                                                                            | DIVISION OF ROTOP |                      |
|                                                                                                                                                                                             |                                                 |                                                                                                                                            |                   | SIGNED               |
|                                                                                                                                                                                             |                                                 | DIVISION OF ROTOPLAST INC. DRAWN<br>794 MCKAY RD. CHECKE<br>PICKERING, ONTARIO, CANADA<br>TEL. 905-683-8222 SCALE<br>FAX 905-683-2969 DATE |                   | ECKED                |
|                                                                                                                                                                                             |                                                 |                                                                                                                                            |                   | ALE N.T.S.           |
|                                                                                                                                                                                             |                                                 |                                                                                                                                            | DWG No PTC-125    | TE 15-03-16<br>REV 0 |
| PIG-125 0                                                                                                                                                                                   |                                                 |                                                                                                                                            |                   |                      |