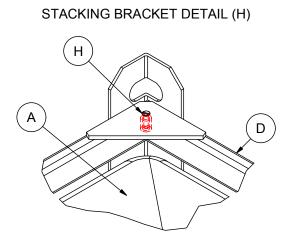

NOTES:

1. CAPACITY: 125 IMP GAL (570 L) 2. TARE WEIGHT: 350 LBS (150 KG) 3. PRIMARY MARKINGS: U.N. 31HA1/Y/

| MATERIALS LIST                                                                                                                                                                              |                                                 |                                                                                                                                            |                   |                      |
|---------------------------------------------------------------------------------------------------------------------------------------------------------------------------------------------|-------------------------------------------------|--------------------------------------------------------------------------------------------------------------------------------------------|-------------------|----------------------|
| ITEMS                                                                                                                                                                                       | DESCRIPTION                                     |                                                                                                                                            |                   | NOTES                |
| A                                                                                                                                                                                           | PTC-125 HDPE BOTTLE                             |                                                                                                                                            |                   |                      |
| B 6" ORANGE HDPE THREADED LID WITH GASKET                                                                                                                                                   |                                                 |                                                                                                                                            |                   |                      |
|                                                                                                                                                                                             | AND TIE DOWN (EPDM OR VITON)                    |                                                                                                                                            |                   |                      |
| С                                                                                                                                                                                           |                                                 | VENT - VACUUM AND PRESSURE                                                                                                                 |                   | IN LID               |
| Ŭ                                                                                                                                                                                           |                                                 | RELEIF (OPTIONAL)                                                                                                                          |                   |                      |
| D                                                                                                                                                                                           |                                                 | E WITH 9" KICKPLATES AND VALVE                                                                                                             |                   |                      |
|                                                                                                                                                                                             | STEEL FRAM                                      | PROTECTION GATE                                                                                                                            |                   |                      |
| E                                                                                                                                                                                           |                                                 | ALVE (POLYPRO OR STAINLESS                                                                                                                 |                   | FNPT OR              |
| E                                                                                                                                                                                           |                                                 | •                                                                                                                                          |                   | _                    |
|                                                                                                                                                                                             | STEEL) WITH GASKET (EPDM OR VITON)              |                                                                                                                                            |                   | CAMLOC               |
| F                                                                                                                                                                                           |                                                 |                                                                                                                                            |                   |                      |
| G                                                                                                                                                                                           | BLACK POLY FRAME PILLOW                         |                                                                                                                                            |                   |                      |
|                                                                                                                                                                                             | FRAME CORNER STACKING BRACKET W/ SCREW 4 PLACES |                                                                                                                                            |                   |                      |
| J                                                                                                                                                                                           | ALUMINUM U.N. FRAME TAG                         |                                                                                                                                            |                   |                      |
|                                                                                                                                                                                             |                                                 |                                                                                                                                            |                   |                      |
| A                                                                                                                                                                                           |                                                 |                                                                                                                                            |                   |                      |
|                                                                                                                                                                                             |                                                 |                                                                                                                                            |                   | + + + - +            |
|                                                                                                                                                                                             |                                                 | REV DATE                                                                                                                                   | DESCRIPTION       | BY APPD REVD         |
| ∕—9" KICK PI                                                                                                                                                                                | LATES                                           | REVISIONS                                                                                                                                  |                   |                      |
|                                                                                                                                                                                             |                                                 | TITLE                                                                                                                                      | ACO JOB NO:       |                      |
| 125 IG PALLET TANK WITH PURCHASE ORDER NO:                                                                                                                                                  |                                                 |                                                                                                                                            |                   |                      |
| G<br>I 2" KICK PLATES<br>PURCHASER'S EQUIP. NO:<br>THIS DRAWING IS THE PROPERTY OF ROTOPLAST ING<br>AND SHALL NOT BE COPIED OR TRANSFERRED WITHOUT THE<br>WRITTEN CONSENT OF ROTOPLAST INC. |                                                 |                                                                                                                                            |                   |                      |
|                                                                                                                                                                                             |                                                 |                                                                                                                                            |                   |                      |
|                                                                                                                                                                                             |                                                 | LITOINELING OLAL                                                                                                                           | ACO CONTAINER     |                      |
|                                                                                                                                                                                             |                                                 |                                                                                                                                            | DIVISION OF ROTOP |                      |
|                                                                                                                                                                                             |                                                 |                                                                                                                                            |                   | SIGNED               |
|                                                                                                                                                                                             |                                                 | DIVISION OF ROTOPLAST INC. DRAWN<br>794 MCKAY RD. CHECKE<br>PICKERING, ONTARIO, CANADA<br>TEL. 905-683-8222 SCALE<br>FAX 905-683-2969 DATE |                   | ECKED                |
|                                                                                                                                                                                             |                                                 |                                                                                                                                            |                   | ALE N.T.S.           |
|                                                                                                                                                                                             |                                                 |                                                                                                                                            | DWG No PTC-125    | TE 15-03-16<br>REV 0 |
| PIG-125 0                                                                                                                                                                                   |                                                 |                                                                                                                                            |                   |                      |