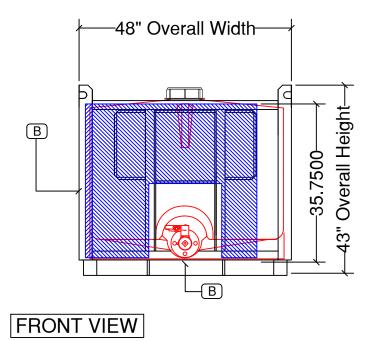

## NOTES:

1. UNIT IS MANUFACTURED FROM LLDPE RESIN WITH A CARBON STEEL OUTER FRAME

| NOZZLE SCHEDULE |      |                             |              |  |  |  |  |
|-----------------|------|-----------------------------|--------------|--|--|--|--|
| ITEM            | SIZE | DESCRIPTION                 | NOTES        |  |  |  |  |
| Α               | 6"   | ORANGE THREADED LID         | EPDM GASKET  |  |  |  |  |
| В               | 6"   | POLYPRO THREADED BALL VALVE | EPDM GASKET  |  |  |  |  |
| С               | ı    | OUTER STEEL FRAME           | PAINTED BLUE |  |  |  |  |
|                 |      |                             |              |  |  |  |  |
|                 |      |                             |              |  |  |  |  |
|                 |      |                             |              |  |  |  |  |
|                 |      |                             |              |  |  |  |  |
|                 |      |                             |              |  |  |  |  |
|                 |      |                             |              |  |  |  |  |
|                 |      |                             |              |  |  |  |  |
|                 |      |                             |              |  |  |  |  |
|                 |      |                             |              |  |  |  |  |
|                 |      |                             |              |  |  |  |  |
|                 |      |                             |              |  |  |  |  |
|                 |      |                             |              |  |  |  |  |
|                 |      |                             |              |  |  |  |  |
|                 |      |                             |              |  |  |  |  |

## PLAN VIEW

SIDE VIEW

| REV              | DATE | DESCRIPTION |                        |  | APPD | REVD |  |  |
|------------------|------|-------------|------------------------|--|------|------|--|--|
| REVISIONS        |      |             |                        |  |      |      |  |  |
| CUSTOMER         |      |             |                        |  |      |      |  |  |
|                  |      |             |                        |  |      |      |  |  |
| TITLE            | DTO  | 405 FF      | ACO JOB NO:            |  |      | -    |  |  |
|                  |      | 125-FE      | PURCHASE ORDER NO: -   |  |      |      |  |  |
| FRAME AND BOTTLE |      |             | PURCHASER'S EQUIP. NO: |  |      |      |  |  |