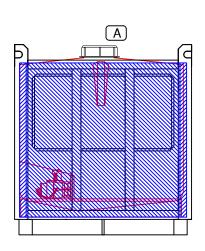

## NOTES:

1. UNIT IS MANUFACTURED FROM LLDPE RESIN WITH A CARBON STEEL OUTER FRAME

| NOZZLE SCHEDULE |      |                             |              |  |  |  |  |
|-----------------|------|-----------------------------|--------------|--|--|--|--|
| ITEM            | SIZE | DESCRIPTION                 | NOTES        |  |  |  |  |
| Α               | 6"   | ORANGE THREADED LID         | EPDM GASKET  |  |  |  |  |
| В               | 6"   | POLYPRO THREADED BALL VALVE | EPDM GASKET  |  |  |  |  |
| С               | ı    | OUTER STEEL FRAME           | PAINTED BLUE |  |  |  |  |
|                 |      |                             |              |  |  |  |  |
|                 |      |                             |              |  |  |  |  |
|                 |      |                             |              |  |  |  |  |
|                 |      |                             |              |  |  |  |  |
|                 |      |                             |              |  |  |  |  |
|                 |      |                             |              |  |  |  |  |
|                 |      |                             |              |  |  |  |  |
|                 |      |                             |              |  |  |  |  |
|                 |      |                             |              |  |  |  |  |
|                 |      |                             |              |  |  |  |  |
|                 |      |                             |              |  |  |  |  |
|                 |      |                             |              |  |  |  |  |
|                 |      |                             |              |  |  |  |  |
|                 |      |                             |              |  |  |  |  |