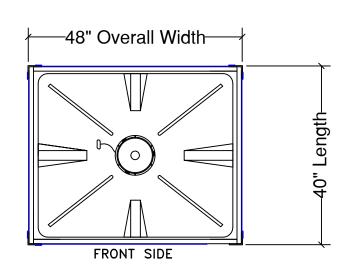

## PLAN VIEW

SIDE VIEW

| REV              | DATE | DESCRIPTION |                        |  | APPD | REVD |  |  |
|------------------|------|-------------|------------------------|--|------|------|--|--|
| REVISIONS        |      |             |                        |  |      |      |  |  |
| CUSTOMER         |      |             |                        |  |      |      |  |  |
|                  |      |             |                        |  |      |      |  |  |
| TITLE            | DTO  | 405 FF      | ACO JOB NO:            |  |      | -    |  |  |
|                  |      | 125-FE      | PURCHASE ORDER NO: -   |  |      |      |  |  |
| FRAME AND BOTTLE |      |             | PURCHASER'S EQUIP. NO: |  |      |      |  |  |