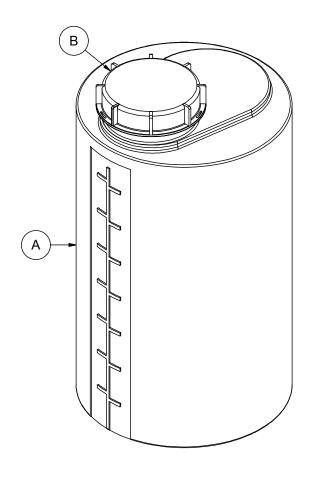

## NOTES:

MOLDED IN -GRADUATED MARKINGS

- 1. TANK IS MANUFACTURED TO ASTM-D-1998 STANDARD.
- 2. ALL DIMENSIONS ARE APPROXIMATE.

| B      |   |
|--------|---|
|        | A |
| n<br>n |   |

SIDE VIEW

|       | MATERIALS LIST      |       |
|-------|---------------------|-------|
| ITEMS | DESCRIPTION         | NOTES |
| Α     | PTB-60 TOTE BARREL  |       |
| В     | 5 1/2" THREADED LID |       |
|       |                     |       |
|       |                     |       |
|       |                     |       |
|       |                     |       |
|       |                     |       |
|       |                     |       |