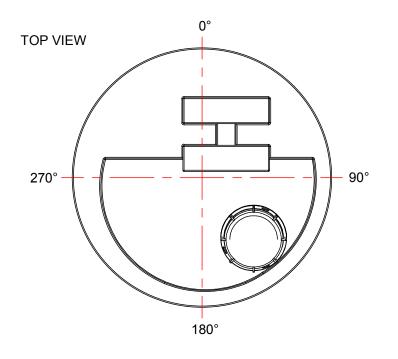

## NOTES:

- 1. TANK IS MANUFACTURED TO ASTM-D-1998 STANDARD.
- 2. ALL DIMENSIONS ARE APPROXIMATE.

|       | MATERIALS LIST      |                                         |  |  |
|-------|---------------------|-----------------------------------------|--|--|
| ITEMS | DESCRIPTION         | NOTES                                   |  |  |
| Α     | PTB-400 TOTE BARREL |                                         |  |  |
| В     | 5 1/2" THREADED LID |                                         |  |  |
|       |                     |                                         |  |  |
|       |                     |                                         |  |  |
|       |                     |                                         |  |  |
|       |                     |                                         |  |  |
|       |                     |                                         |  |  |
|       |                     |                                         |  |  |
|       | Α                   | ITEMS DESCRIPTION A PTB-400 TOTE BARREL |  |  |