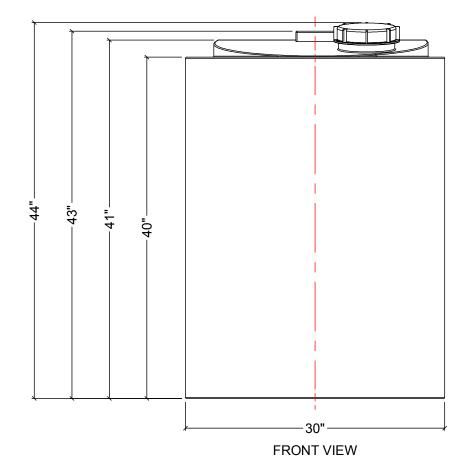

## NOTES:

- 1. TANK IS MANUFACTURED TO ASTM-D-1998 STANDARD.
- 2. ALL DIMENSIONS ARE APPROXIMATE.

|       | MATERIALS LIST      |                                         |  |  |
|-------|---------------------|-----------------------------------------|--|--|
| ITEMS | DESCRIPTION         | NOTES                                   |  |  |
| Α     | PTB-400 TOTE BARREL |                                         |  |  |
| В     | 5 1/2" THREADED LID |                                         |  |  |
|       |                     |                                         |  |  |
|       |                     |                                         |  |  |
|       |                     |                                         |  |  |
|       |                     |                                         |  |  |
|       |                     |                                         |  |  |
|       |                     |                                         |  |  |
|       | Α                   | ITEMS DESCRIPTION A PTB-400 TOTE BARREL |  |  |