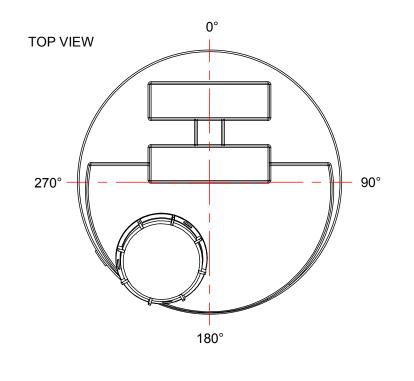

## NOTES:

- 1. TANK IS MANUFACTURED TO ASTM-D-1998 STANDARD.
- 2. ALL DIMENSIONS ARE APPROXIMATE.

|       | MATERIALS LIST      |       |  |  |  |  |
|-------|---------------------|-------|--|--|--|--|
| ITEMS | DESCRIPTION         | NOTES |  |  |  |  |
| Α     | PTB-200 TOTE BARREL |       |  |  |  |  |
| В     | 5 1/2" THREADED LID |       |  |  |  |  |
|       |                     |       |  |  |  |  |
|       |                     |       |  |  |  |  |
|       |                     |       |  |  |  |  |
|       |                     |       |  |  |  |  |
|       |                     |       |  |  |  |  |
|       |                     |       |  |  |  |  |