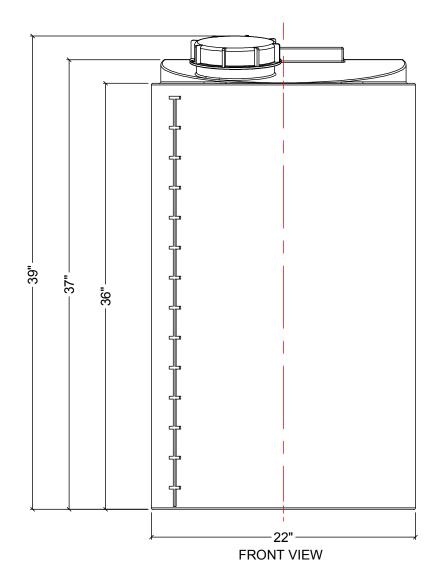

## NOTES:

- 1. TANK IS MANUFACTURED TO ASTM-D-1998 STANDARD.
- 2. ALL DIMENSIONS ARE APPROXIMATE.

|       | MATERIALS LIST      |       |  |  |  |  |
|-------|---------------------|-------|--|--|--|--|
| ITEMS | DESCRIPTION         | NOTES |  |  |  |  |
| Α     | PTB-200 TOTE BARREL |       |  |  |  |  |
| В     | 5 1/2" THREADED LID |       |  |  |  |  |
|       |                     |       |  |  |  |  |
|       |                     |       |  |  |  |  |
|       |                     |       |  |  |  |  |
|       |                     |       |  |  |  |  |
|       |                     |       |  |  |  |  |
|       |                     |       |  |  |  |  |