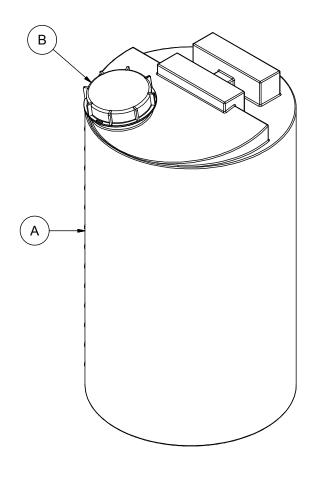

## NOTES:

- 1. TANK IS MANUFACTURED TO ASTM-D-1998 STANDARD.
- 2. ALL DIMENSIONS ARE APPROXIMATE.

|       | MATERIALS LIST      |       |  |  |  |  |
|-------|---------------------|-------|--|--|--|--|
| ITEMS | DESCRIPTION         | NOTES |  |  |  |  |
| Α     | PTB-200 TOTE BARREL |       |  |  |  |  |
| В     | 5 1/2" THREADED LID |       |  |  |  |  |
|       |                     |       |  |  |  |  |
|       |                     |       |  |  |  |  |
|       |                     |       |  |  |  |  |
|       |                     |       |  |  |  |  |
|       |                     |       |  |  |  |  |
|       |                     |       |  |  |  |  |