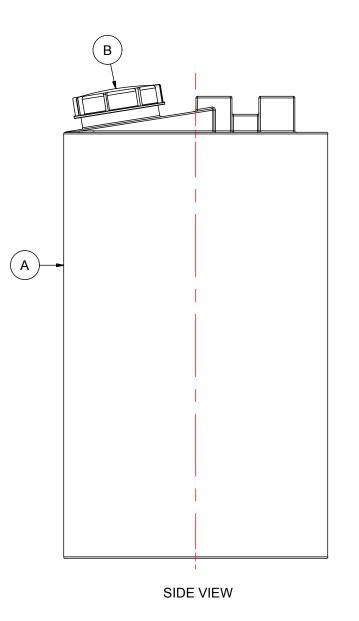

## NOTES:

- 1. TANK IS MANUFACTURED TO ASTM-D-1998 STANDARD.
- 2. ALL DIMENSIONS ARE APPROXIMATE.

|       | MATERIALS LIST      |       |  |  |  |  |
|-------|---------------------|-------|--|--|--|--|
| ITEMS | DESCRIPTION         | NOTES |  |  |  |  |
| Α     | PTB-200 TOTE BARREL |       |  |  |  |  |
| В     | 5 1/2" THREADED LID |       |  |  |  |  |
|       |                     |       |  |  |  |  |
|       |                     |       |  |  |  |  |
|       |                     |       |  |  |  |  |
|       |                     |       |  |  |  |  |
|       |                     |       |  |  |  |  |
|       |                     |       |  |  |  |  |