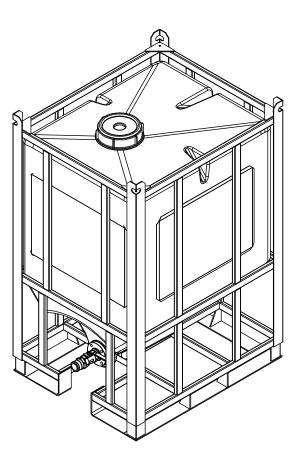

## NOTES:

- 1. TANK IS MANUFACTURED FROM HDPE.
- 2. TANK IS MANUFACTURED TO ASTM-D-1998 STANDARD.

| MATERIALS LIST |                           |       |  |
|----------------|---------------------------|-------|--|
| ITEMS          | DESCRIPTION               | NOTES |  |
| Α              | PT-250-QD HDPE BOTTLE     |       |  |
| В              | 10" THREADED LID          |       |  |
| С              | 2" SS-316 BALL VALVE      |       |  |
|                | WITH SS-316 CAM LOCK      |       |  |
| D              | STEEL FRAME FOR PT-250-QD |       |  |