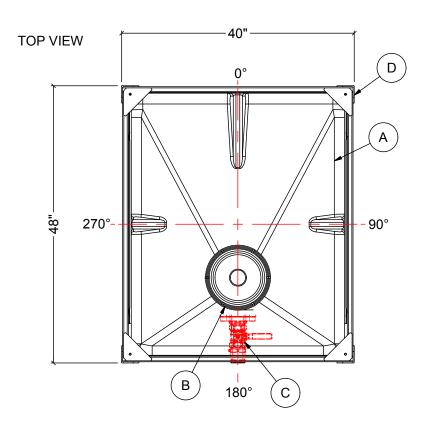

## NOTES:

- 1. TANK IS MANUFACTURED FROM HDPE.
- 2. TANK IS MANUFACTURED TO ASTM-D-1998 STANDARD.

| MATERIALS LIST |                           |       |  |
|----------------|---------------------------|-------|--|
| ITEMS          | DESCRIPTION               | NOTES |  |
| Α              | PT-250-QD HDPE BOTTLE     |       |  |
| В              | 10" THREADED LID          |       |  |
| С              | 2" SS-316 BALL VALVE      |       |  |
|                | WITH SS-316 CAM LOCK      |       |  |
| D              | STEEL FRAME FOR PT-250-QD |       |  |