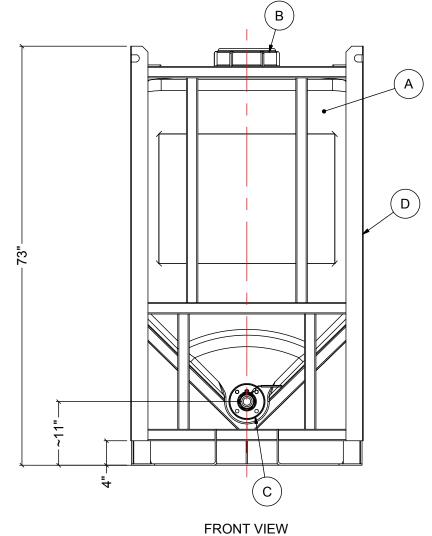

## NOTES:

- 1. TANK IS MANUFACTURED FROM HDPE.
- 2. TANK IS MANUFACTURED TO ASTM-D-1998 STANDARD.

| MATERIALS LIST |                           |       |  |
|----------------|---------------------------|-------|--|
| ITEMS          | DESCRIPTION               | NOTES |  |
| Α              | PT-250-QD HDPE BOTTLE     |       |  |
| В              | 10" THREADED LID          |       |  |
| С              | 2" SS-316 BALL VALVE      |       |  |
|                | WITH SS-316 CAM LOCK      |       |  |
| D              | STEEL FRAME FOR PT-250-QD |       |  |