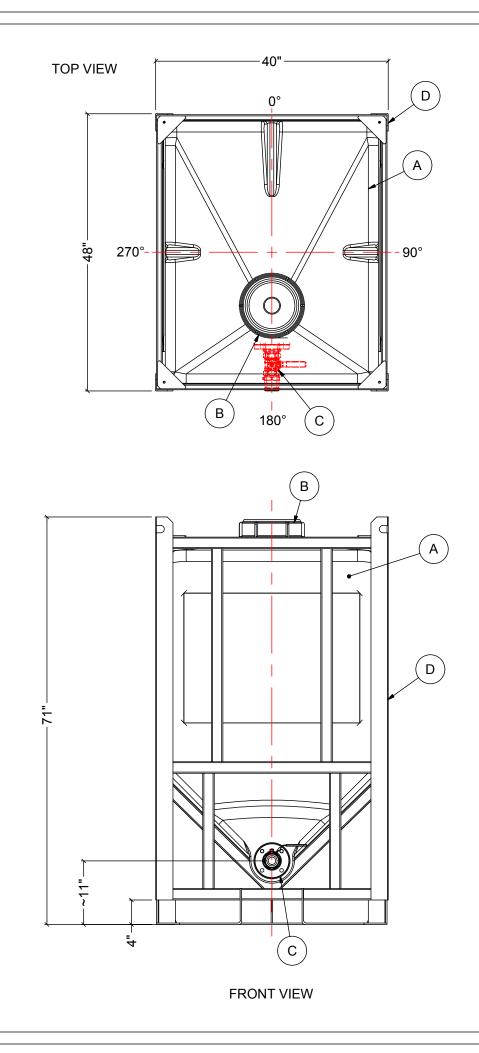

NOTES:

- TANK IS MANUFACTURED FROM HDPE.
  TANK IS MANUFACTURED TO ASTM-D-1998 STANDARD.

SIDE VIEW

| MATERIALS LIST |                           |       |  |  |  |  |
|----------------|---------------------------|-------|--|--|--|--|
| ITEMS          | DESCRIPTION               | NOTES |  |  |  |  |
| Α              | PT-240-QD HDPE BOTTLE     |       |  |  |  |  |
| В              | 10" THREADED LID          |       |  |  |  |  |
| С              | 2" SS-316 BALL VALVE      |       |  |  |  |  |
|                | WITH SS-316 CAM LOCK      |       |  |  |  |  |
| D              | STEEL FRAME FOR PT-240-QD |       |  |  |  |  |
| 1              |                           |       |  |  |  |  |
|                |                           |       |  |  |  |  |