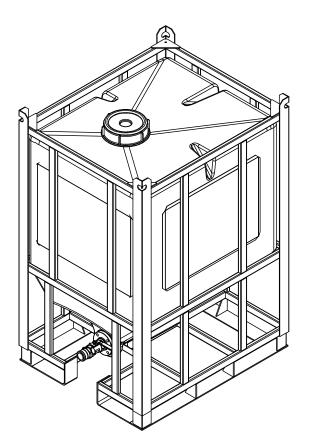

NOTES:

- TANK IS MANUFACTURED FROM HDPE.
  TANK IS MANUFACTURED TO ASTM-D-1998 STANDARD.

SIDE VIEW

| MATERIALS LIST |                           |       |  |  |  |  |
|----------------|---------------------------|-------|--|--|--|--|
| ITEMS          | DESCRIPTION               | NOTES |  |  |  |  |
| Α              | PT-240-QD HDPE BOTTLE     |       |  |  |  |  |
| В              | 10" THREADED LID          |       |  |  |  |  |
| С              | 2" SS-316 BALL VALVE      |       |  |  |  |  |
|                | WITH SS-316 CAM LOCK      |       |  |  |  |  |
| D              | STEEL FRAME FOR PT-240-QD |       |  |  |  |  |
| 1              |                           |       |  |  |  |  |
|                |                           |       |  |  |  |  |