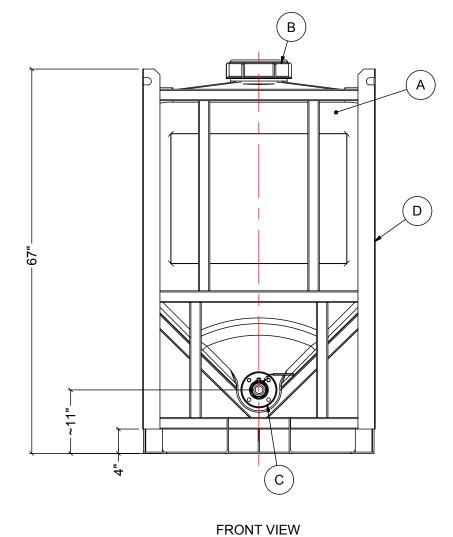

## NOTES:

- 1. TANK IS MANUFACTURED FROM HDPE.
- 2. TANK IS MANUFACTURED TO ASTM-D-1998 STANDARD.

| MATERIALS LIST |                           |       |  |  |  |
|----------------|---------------------------|-------|--|--|--|
| ITEMS          | DESCRIPTION               | NOTES |  |  |  |
| Α              | PT-220-QD HDPE BOTTLE     |       |  |  |  |
| В              | 10" THREADED LID          |       |  |  |  |
| С              | 2" SS-316 BALL VALVE      |       |  |  |  |
|                | WITH SS-316 CAM LOCK      |       |  |  |  |
| D              | STEEL FRAME FOR PT-220-QD |       |  |  |  |