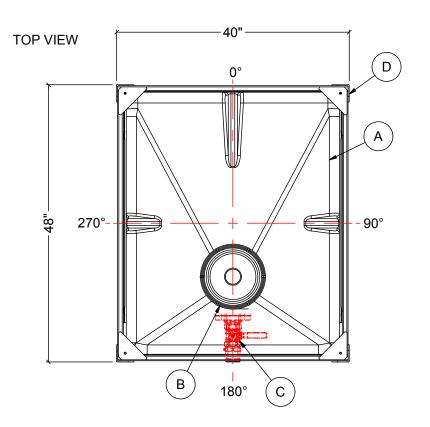

## NOTES:

- 1. TANK IS MANUFACTURED FROM HDPE.
- 2. TANK IS MANUFACTURED TO ASTM-D-1998 STANDARD.

| MATERIALS LIST |                           |       |  |  |  |
|----------------|---------------------------|-------|--|--|--|
| ITEMS          | DESCRIPTION               | NOTES |  |  |  |
| Α              | PT-220-QD HDPE BOTTLE     |       |  |  |  |
| В              | 10" THREADED LID          |       |  |  |  |
| С              | 2" SS-316 BALL VALVE      |       |  |  |  |
|                | WITH SS-316 CAM LOCK      |       |  |  |  |
| D              | STEEL FRAME FOR PT-220-QD |       |  |  |  |