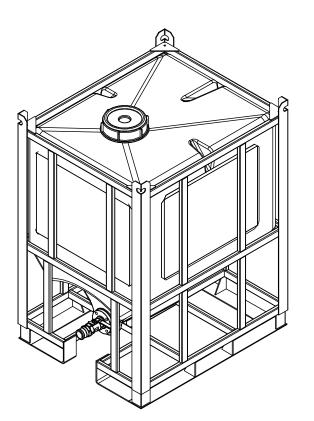

NOTES:

- TANK IS MANUFACTURED FROM HDPE.
  TANK IS MANUFACTURED TO ASTM-D-1998 STANDARD.

SIDE VIEW

| MATERIALS LIST            |                                                                                                          |  |  |  |  |  |  |
|---------------------------|----------------------------------------------------------------------------------------------------------|--|--|--|--|--|--|
| DESCRIPTION               | NOTES                                                                                                    |  |  |  |  |  |  |
| PT-185-QD HDPE BOTTLE     |                                                                                                          |  |  |  |  |  |  |
| 10" THREADED LID          |                                                                                                          |  |  |  |  |  |  |
| 2" SS-316 BALL VALVE      |                                                                                                          |  |  |  |  |  |  |
| WITH SS-316 CAM LOCK      |                                                                                                          |  |  |  |  |  |  |
| STEEL FRAME FOR PT-185-QD |                                                                                                          |  |  |  |  |  |  |
|                           | DESCRIPTION<br>PT-185-QD HDPE BOTTLE<br>10" THREADED LID<br>2" SS-316 BALL VALVE<br>WITH SS-316 CAM LOCK |  |  |  |  |  |  |