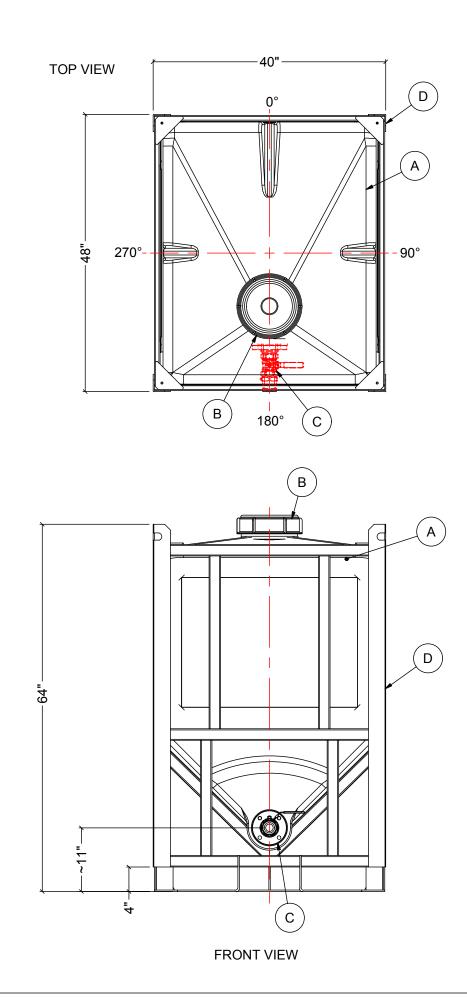

NOTES:

- TANK IS MANUFACTURED FROM HDPE.
  TANK IS MANUFACTURED TO ASTM-D-1998 STANDARD.

SIDE VIEW

| MATERIALS LIST            |                                                                                                          |  |  |  |  |  |  |
|---------------------------|----------------------------------------------------------------------------------------------------------|--|--|--|--|--|--|
| DESCRIPTION               | NOTES                                                                                                    |  |  |  |  |  |  |
| PT-185-QD HDPE BOTTLE     |                                                                                                          |  |  |  |  |  |  |
| 10" THREADED LID          |                                                                                                          |  |  |  |  |  |  |
| 2" SS-316 BALL VALVE      |                                                                                                          |  |  |  |  |  |  |
| WITH SS-316 CAM LOCK      |                                                                                                          |  |  |  |  |  |  |
| STEEL FRAME FOR PT-185-QD |                                                                                                          |  |  |  |  |  |  |
|                           | DESCRIPTION<br>PT-185-QD HDPE BOTTLE<br>10" THREADED LID<br>2" SS-316 BALL VALVE<br>WITH SS-316 CAM LOCK |  |  |  |  |  |  |