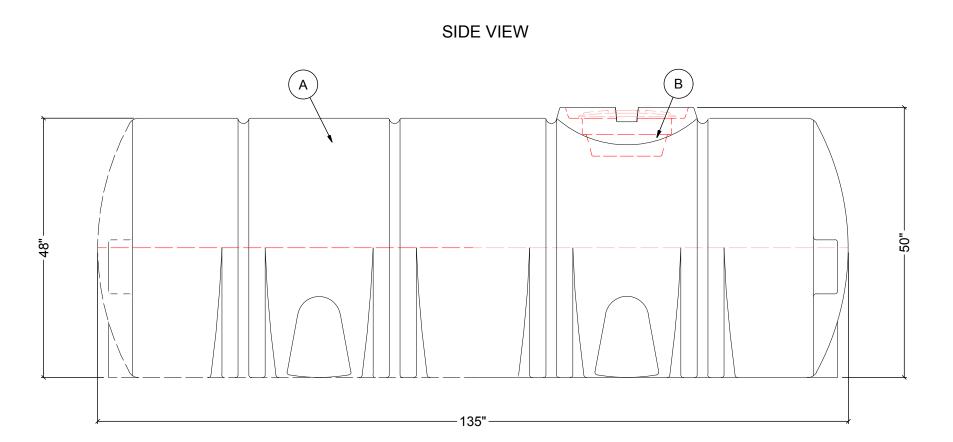

## NOTES:

- TANK IS MANUFACTURED FROM HDPE.
  TANK IS MANUFACTURED TO ASTM-D-1998 STANDARD.

| MATERIALS LIST |                         |       |  |  |  |
|----------------|-------------------------|-------|--|--|--|
| ITEMS          | DESCRIPTION             | NOTES |  |  |  |
| Α              | IHT-850 HORIZONTAL TANK |       |  |  |  |
| В              | 15" THREADED LID        |       |  |  |  |

## **END VIEW**

| REV                    | DATE                                                                                                                                      | DESCRIPTION     |                        |  | APPD | REVD |  |  |  |
|------------------------|-------------------------------------------------------------------------------------------------------------------------------------------|-----------------|------------------------|--|------|------|--|--|--|
| REVISIONS              |                                                                                                                                           |                 |                        |  |      |      |  |  |  |
| CUSTOMER               |                                                                                                                                           |                 |                        |  |      |      |  |  |  |
|                        |                                                                                                                                           |                 |                        |  |      |      |  |  |  |
| TITLE                  |                                                                                                                                           |                 | ACO JOB NO:            |  |      |      |  |  |  |
| 850 IG HORIZONTAL TANK |                                                                                                                                           | ONTAL TANK      | PURCHASE ORDER NO:     |  |      |      |  |  |  |
|                        |                                                                                                                                           | 214171E 171141C | PURCHASER'S EQUIP. NO: |  |      |      |  |  |  |
|                        | THIS DRAWING IS THE PROPERTY OF ROTOPLAST INC.<br>AND SHALL NOT BE COPIED OR TRANSFERRED WITHOUT THE<br>WRITTEN CONSENT OF ROTOPLAST INC. |                 |                        |  |      |      |  |  |  |