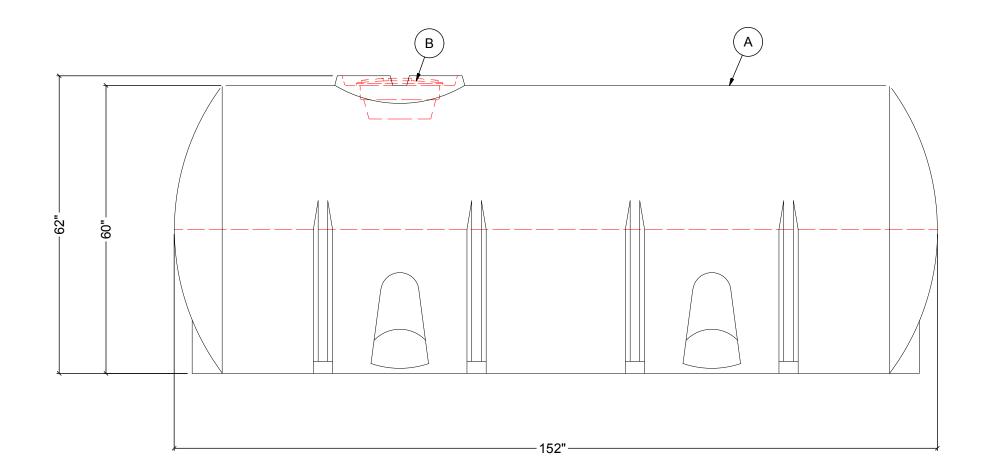

## NOTES:

- TANK IS MANUFACTURED FROM HDPE.
   TANK IS MANUFACTURED TO ASTM-D-1998 STANDARD.

|       | MATERIALS LIST           |       |
|-------|--------------------------|-------|
| ITEMS | DESCRIPTION              | NOTES |
| Α     | IHT-1400 HORIZONTAL TANK |       |
| В     | 15" THREADED LID         |       |

## SIDE VIEW