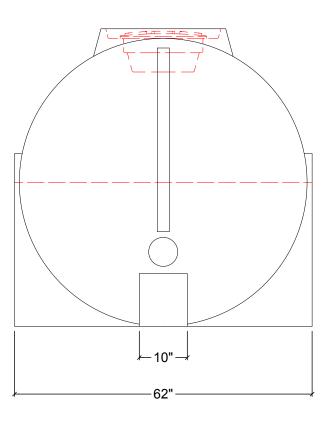

## NOTES:

- TANK IS MANUFACTURED FROM HDPE.
   TANK IS MANUFACTURED TO ASTM-D-1998 STANDARD.

|       | MATERIALS LIST           |       |
|-------|--------------------------|-------|
| ITEMS | DESCRIPTION              | NOTES |
| Α     | IHT-1400 HORIZONTAL TANK |       |
| В     | 15" THREADED LID         |       |

## **END VIEW**

| REV                      | DATE | DESCRIPTION |                        | BY | APPD | REVD |  |  |  |
|--------------------------|------|-------------|------------------------|----|------|------|--|--|--|
| REVISIONS                |      |             |                        |    |      |      |  |  |  |
| CUSTOMER                 |      |             |                        |    |      |      |  |  |  |
|                          |      |             |                        |    |      |      |  |  |  |
| TITLE                    |      |             | ACO JOB NO:            |    |      |      |  |  |  |
| 1400 IG HORIZONTAL TANK  |      |             | PURCHASE ORDER NO:     |    |      |      |  |  |  |
| Tiou is nonzentine munic |      |             | PURCHASER'S EQUIP. NO: |    |      |      |  |  |  |