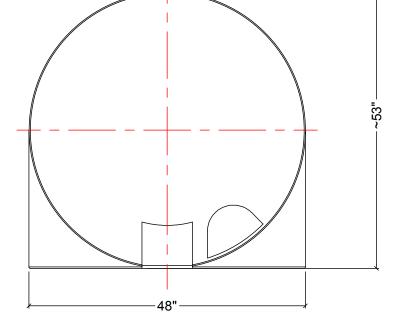

## NOTES:

- 1. TANK IS MANUFACTURED FROM HDPE. 2. TANK IS MANUFACTURED TO ASTM-D-1998 STANDARD.

FRONT VIEW

SIDE VIEW

| ITEMS |                                                                                                                                           | ATERIALS LIST                             | NO                                   | TES                |  |
|-------|-------------------------------------------------------------------------------------------------------------------------------------------|-------------------------------------------|--------------------------------------|--------------------|--|
| A     |                                                                                                                                           | ORIZONTAL TANK                            |                                      |                    |  |
| B     |                                                                                                                                           | READED LID                                |                                      |                    |  |
|       |                                                                                                                                           |                                           |                                      |                    |  |
|       |                                                                                                                                           |                                           |                                      |                    |  |
|       |                                                                                                                                           |                                           |                                      |                    |  |
|       |                                                                                                                                           |                                           |                                      |                    |  |
|       |                                                                                                                                           |                                           |                                      |                    |  |
|       |                                                                                                                                           |                                           |                                      |                    |  |
|       |                                                                                                                                           |                                           |                                      |                    |  |
|       | REV DATE                                                                                                                                  | DESCRIPTION                               | BY AF                                | PD REVD            |  |
|       |                                                                                                                                           | REVISIONS                                 |                                      |                    |  |
|       | CUSTOMER                                                                                                                                  |                                           |                                      |                    |  |
|       | TITLE ACO JOB NO:                                                                                                                         |                                           |                                      |                    |  |
|       | 435 IG HORIZONTAL TANK PURCHASE ORDER NO:<br>PURCHASER'S EQUIP. NO:                                                                       |                                           |                                      |                    |  |
|       | THIS DRAWING IS THE PROPERTY OF ROTOPLAST INC.<br>AND SHALL NOT BE COPIED OR TRANSFERRED WITHOUT THE<br>WRITTEN CONSENT OF ROTOPLAST INC. |                                           |                                      |                    |  |
|       | ENGINEERS SEAL ACO CONTAINER SYSTEMS<br>DIVISION OF ROTOPLAST INC.                                                                        |                                           |                                      |                    |  |
|       |                                                                                                                                           | DIVISION OF ROTOPLAST INC.                | ESIGNED<br>RAWN<br>HECKED<br>PPROVED | WM                 |  |
|       |                                                                                                                                           | TEL. 905-683-8222 S<br>FAX 905-683-2969 D | CALE<br>ATE                          | N.T.S.<br>21-03-16 |  |
|       | DWG No IHFS-435                                                                                                                           |                                           |                                      | REV 0              |  |