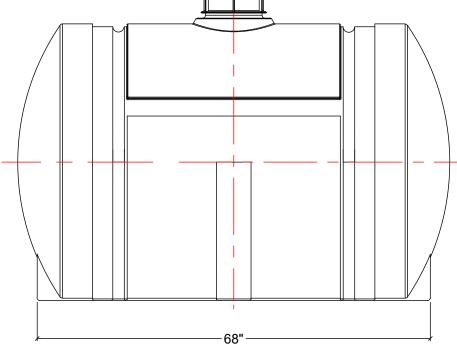

## NOTES:

- 1. TANK IS MANUFACTURED FROM HDPE. 2. TANK IS MANUFACTURED TO ASTM-D-1998 STANDARD.

FRONT VIEW

SIDE VIEW

| ITEMS |                                                                                                                                           | ATERIALS LIST                             | NO                                   | TES                |  |
|-------|-------------------------------------------------------------------------------------------------------------------------------------------|-------------------------------------------|--------------------------------------|--------------------|--|
| A     |                                                                                                                                           | ORIZONTAL TANK                            |                                      |                    |  |
| B     |                                                                                                                                           | READED LID                                |                                      |                    |  |
|       |                                                                                                                                           |                                           |                                      |                    |  |
|       |                                                                                                                                           |                                           |                                      |                    |  |
|       |                                                                                                                                           |                                           |                                      |                    |  |
|       |                                                                                                                                           |                                           |                                      |                    |  |
|       |                                                                                                                                           |                                           |                                      |                    |  |
|       |                                                                                                                                           |                                           |                                      |                    |  |
|       |                                                                                                                                           |                                           |                                      |                    |  |
|       | REV DATE                                                                                                                                  | DESCRIPTION                               | BY AF                                | PD REVD            |  |
|       |                                                                                                                                           | REVISIONS                                 |                                      |                    |  |
|       | CUSTOMER                                                                                                                                  |                                           |                                      |                    |  |
|       | TITLE ACO JOB NO:                                                                                                                         |                                           |                                      |                    |  |
|       | 435 IG HORIZONTAL TANK PURCHASE ORDER NO:<br>PURCHASER'S EQUIP. NO:                                                                       |                                           |                                      |                    |  |
|       | THIS DRAWING IS THE PROPERTY OF ROTOPLAST INC.<br>AND SHALL NOT BE COPIED OR TRANSFERRED WITHOUT THE<br>WRITTEN CONSENT OF ROTOPLAST INC. |                                           |                                      |                    |  |
|       | ENGINEERS SEAL ACO CONTAINER SYSTEMS<br>DIVISION OF ROTOPLAST INC.                                                                        |                                           |                                      |                    |  |
|       |                                                                                                                                           | DIVISION OF ROTOPLAST INC.                | ESIGNED<br>RAWN<br>HECKED<br>PPROVED | WM                 |  |
|       |                                                                                                                                           | TEL. 905-683-8222 S<br>FAX 905-683-2969 D | CALE<br>ATE                          | N.T.S.<br>21-03-16 |  |
|       | DWG No IHFS-435                                                                                                                           |                                           |                                      | REV 0              |  |