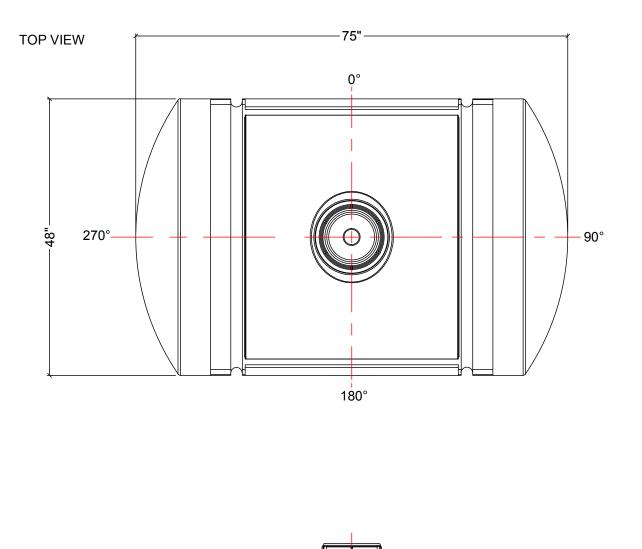

## NOTES:

- 1. TANK IS MANUFACTURED FROM HDPE. 2. TANK IS MANUFACTURED TO ASTM-D-1998 STANDARD.

FRONT VIEW

SIDE VIEW

| ITEMS |                                                                                                                                           | ATERIALS LIST                             | NO                                   | TES                |  |
|-------|-------------------------------------------------------------------------------------------------------------------------------------------|-------------------------------------------|--------------------------------------|--------------------|--|
| A     |                                                                                                                                           | ORIZONTAL TANK                            |                                      |                    |  |
| B     |                                                                                                                                           | READED LID                                |                                      |                    |  |
|       |                                                                                                                                           |                                           |                                      |                    |  |
|       |                                                                                                                                           |                                           |                                      |                    |  |
|       |                                                                                                                                           |                                           |                                      |                    |  |
|       |                                                                                                                                           |                                           |                                      |                    |  |
|       |                                                                                                                                           |                                           |                                      |                    |  |
|       |                                                                                                                                           |                                           |                                      |                    |  |
|       |                                                                                                                                           |                                           |                                      |                    |  |
|       | REV DATE                                                                                                                                  | DESCRIPTION                               | BY AF                                | PD REVD            |  |
|       |                                                                                                                                           | REVISIONS                                 |                                      |                    |  |
|       | CUSTOMER                                                                                                                                  |                                           |                                      |                    |  |
|       | TITLE ACO JOB NO:                                                                                                                         |                                           |                                      |                    |  |
|       | 435 IG HORIZONTAL TANK PURCHASE ORDER NO:<br>PURCHASER'S EQUIP. NO:                                                                       |                                           |                                      |                    |  |
|       | THIS DRAWING IS THE PROPERTY OF ROTOPLAST INC.<br>AND SHALL NOT BE COPIED OR TRANSFERRED WITHOUT THE<br>WRITTEN CONSENT OF ROTOPLAST INC. |                                           |                                      |                    |  |
|       | ENGINEERS SEAL ACO CONTAINER SYSTEMS<br>DIVISION OF ROTOPLAST INC.                                                                        |                                           |                                      |                    |  |
|       |                                                                                                                                           | DIVISION OF ROTOPLAST INC.                | ESIGNED<br>RAWN<br>HECKED<br>PPROVED | WM                 |  |
|       |                                                                                                                                           | TEL. 905-683-8222 S<br>FAX 905-683-2969 D | CALE<br>ATE                          | N.T.S.<br>21-03-16 |  |
|       | DWG No IHFS-435                                                                                                                           |                                           |                                      | REV 0              |  |