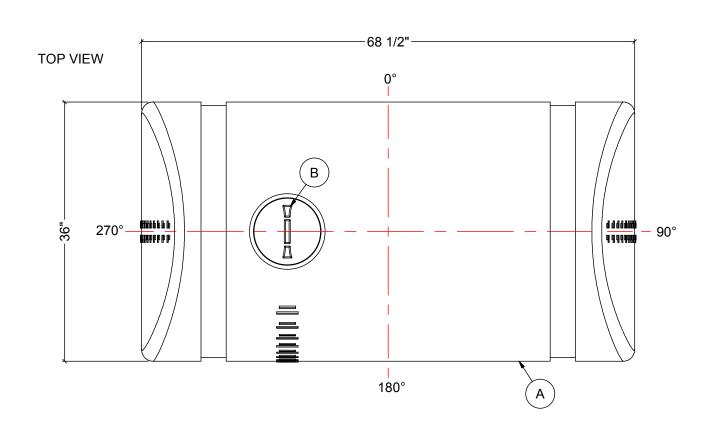

| MATERIALS LIST |                        |       |  |  |  |  |
|----------------|------------------------|-------|--|--|--|--|
| ITEMS          | DESCRIPTION            | NOTES |  |  |  |  |
| Α              | IHFS-250 HDPE TANK     |       |  |  |  |  |
| В              | 8" THREADED MCPHEE LID |       |  |  |  |  |

## NOTES:

- 1. TANK IS MANUFACTURED FROM HDPE.
- 2. TANK IS MANUFACTURED TO ASTM-D-1998 STANDARD.

| REV                                        | DATE | DESCRIPTION |                        |  | APPD | REVD |  |  |  |
|--------------------------------------------|------|-------------|------------------------|--|------|------|--|--|--|
| REVISIONS                                  |      |             |                        |  |      |      |  |  |  |
| CUSTOMER                                   |      |             |                        |  |      |      |  |  |  |
|                                            |      |             |                        |  |      |      |  |  |  |
| TITLE                                      |      |             | ACO JOB NO:            |  |      |      |  |  |  |
| 250 IG HORIZONTAL TANK                     |      |             | PURCHASE ORDER NO:     |  |      |      |  |  |  |
|                                            |      |             | PURCHASER'S EQUIP. NO: |  |      |      |  |  |  |
| THE PRAYMAGE THE PROPERTY OF POTORI ACTING |      |             |                        |  |      |      |  |  |  |