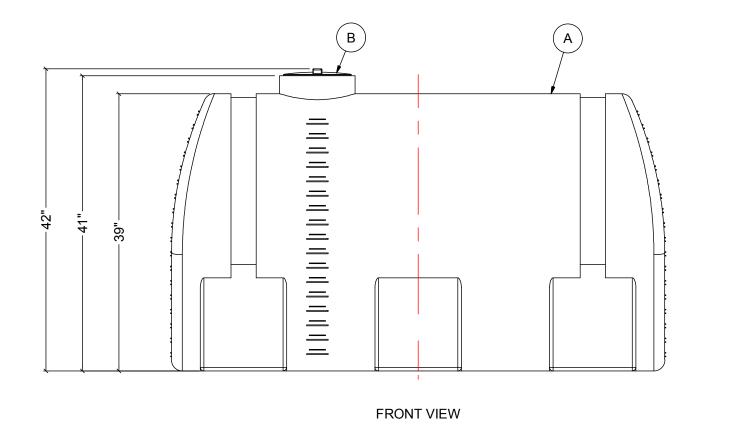

| MATERIALS LIST |                        |       |  |  |  |  |
|----------------|------------------------|-------|--|--|--|--|
| ITEMS          | DESCRIPTION            | NOTES |  |  |  |  |
| Α              | IHFS-250 HDPE TANK     |       |  |  |  |  |
| В              | 8" THREADED MCPHEE LID |       |  |  |  |  |

## NOTES:

- 1. TANK IS MANUFACTURED FROM HDPE.
- 2. TANK IS MANUFACTURED TO ASTM-D-1998 STANDARD.

| REV                                        | DATE | DESCRIPTION |                        |  | APPD | REVD |  |  |  |
|--------------------------------------------|------|-------------|------------------------|--|------|------|--|--|--|
| REVISIONS                                  |      |             |                        |  |      |      |  |  |  |
| CUSTOMER                                   |      |             |                        |  |      |      |  |  |  |
|                                            |      |             |                        |  |      |      |  |  |  |
| TITLE                                      |      |             | ACO JOB NO:            |  |      |      |  |  |  |
| 250 IG HORIZONTAL TANK                     |      |             | PURCHASE ORDER NO:     |  |      |      |  |  |  |
|                                            |      |             | PURCHASER'S EQUIP. NO: |  |      |      |  |  |  |
| THE PRAYMAGE THE PROPERTY OF POTORI ACTING |      |             |                        |  |      |      |  |  |  |