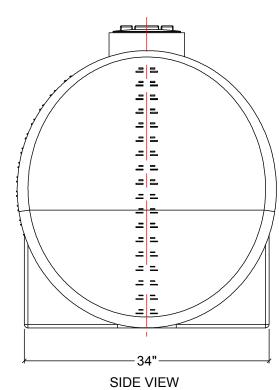

| MATERIALS LIST |                        |       |  |  |  |  |
|----------------|------------------------|-------|--|--|--|--|
| ITEMS          | DESCRIPTION            | NOTES |  |  |  |  |
| Α              | IHFS-250 HDPE TANK     |       |  |  |  |  |
| В              | 8" THREADED MCPHEE LID |       |  |  |  |  |