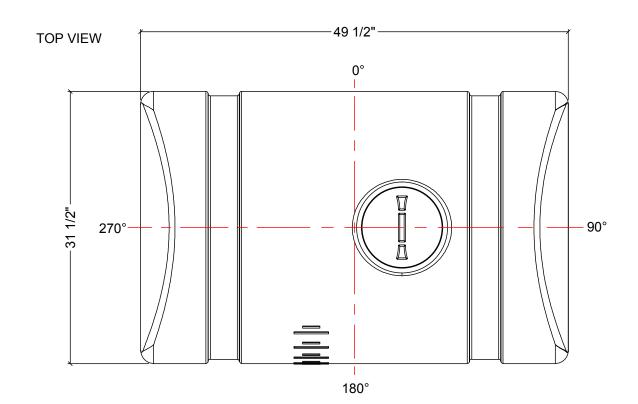

TANK IS MANUFACTURED FROM HDPE. (1.5 SG)
TANK IS MANUFACTURED TO ASTM-D-1998 STANDARD.
ACO RECOMMENDS ALL FLANGE GASKETS TO BE MIN. 1/4" THICK.
ALL FITTING GASKETS ARE EPDM.

|                          | MATERIALS LIST                                                                          |                                         |                          |
|--------------------------|-----------------------------------------------------------------------------------------|-----------------------------------------|--------------------------|
| TEMS                     | DESCRIPTION                                                                             | NOT                                     | ES                       |
| 1                        | IHFS-125                                                                                |                                         |                          |
|                          |                                                                                         |                                         |                          |
| 2                        |                                                                                         |                                         |                          |
| 2 8" THREADED MCPHEE LID |                                                                                         |                                         |                          |
|                          |                                                                                         |                                         |                          |
|                          |                                                                                         |                                         |                          |
|                          | REV DATE DESCRIPTION                                                                    | BY AP                                   | PD REVD                  |
|                          | REVISIONS                                                                               |                                         |                          |
|                          | CUSTOMER                                                                                |                                         |                          |
|                          | TITLE ACO JOB NO:                                                                       |                                         |                          |
|                          |                                                                                         |                                         |                          |
|                          | 125 IG HORIZONTAL TANK PURCHASER'S EQUIP. NO:                                           |                                         |                          |
|                          | THIS DRAWING IS THE PROPERTY OF ROTOPLAST INC.                                          |                                         |                          |
|                          | AND SHALL NOT BE COPIED OR TRANSFERRED WITHOUT THE<br>WRITTEN CONSENT OF ROTOPLAST INC. |                                         |                          |
|                          | ENGINEERS SEAL ACO CONTAINER SYSTEMS<br>DIVISION OF ROTOPLAST INC.                      |                                         |                          |
|                          | DIVISION OF ROTOPLAST INC. DR<br>794 MCKAY RD. CH<br>PICKERING, ONTARIO, CANADA AP      | SIGNED<br>AWN<br>ECKED<br>PROVED<br>ALE | WM<br>N.T.S.<br>21-03-16 |
|                          | DWG NO IHFS-125                                                                         | I                                       | REV 0                    |