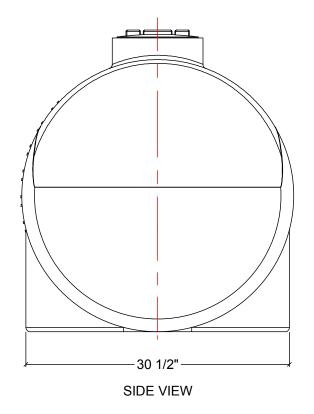

TANK IS MANUFACTURED FROM HDPE. (1.5 SG)
TANK IS MANUFACTURED TO ASTM-D-1998 STANDARD.
ACO RECOMMENDS ALL FLANGE GASKETS TO BE MIN. 1/4" THICK.
ALL FITTING GASKETS ARE EPDM.

|                          | MATERIALS LIST                                                                          |                                         |                          |
|--------------------------|-----------------------------------------------------------------------------------------|-----------------------------------------|--------------------------|
| TEMS                     | DESCRIPTION                                                                             | NOT                                     | ES                       |
| 1                        | IHFS-125                                                                                |                                         |                          |
|                          |                                                                                         |                                         |                          |
| 2                        |                                                                                         |                                         |                          |
| 2 8" THREADED MCPHEE LID |                                                                                         |                                         |                          |
|                          |                                                                                         |                                         |                          |
|                          |                                                                                         |                                         |                          |
|                          | REV DATE DESCRIPTION                                                                    | BY AP                                   | PD REVD                  |
|                          | REVISIONS                                                                               |                                         |                          |
|                          | CUSTOMER                                                                                |                                         |                          |
|                          | TITLE ACO JOB NO:                                                                       |                                         |                          |
|                          |                                                                                         |                                         |                          |
|                          | 125 IG HORIZONTAL TANK PURCHASER'S EQUIP. NO:                                           |                                         |                          |
|                          | THIS DRAWING IS THE PROPERTY OF ROTOPLAST INC.                                          |                                         |                          |
|                          | AND SHALL NOT BE COPIED OR TRANSFERRED WITHOUT THE<br>WRITTEN CONSENT OF ROTOPLAST INC. |                                         |                          |
|                          | ENGINEERS SEAL ACO CONTAINER SYSTEMS<br>DIVISION OF ROTOPLAST INC.                      |                                         |                          |
|                          | DIVISION OF ROTOPLAST INC. DR<br>794 MCKAY RD. CH<br>PICKERING, ONTARIO, CANADA AP      | SIGNED<br>AWN<br>ECKED<br>PROVED<br>ALE | WM<br>N.T.S.<br>21-03-16 |
|                          | DWG NO IHFS-125                                                                         | I                                       | REV 0                    |