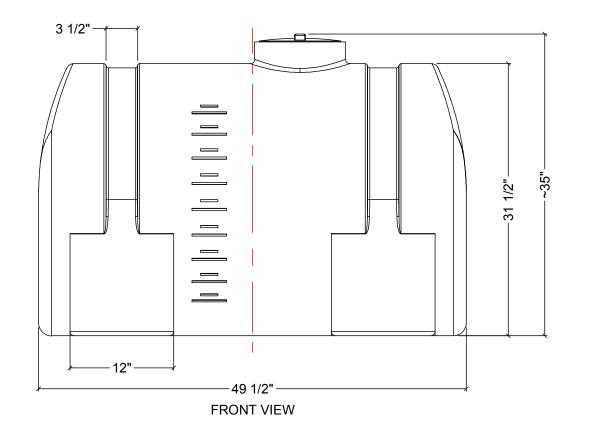

TANK IS MANUFACTURED FROM HDPE. (1.5 SG)
TANK IS MANUFACTURED TO ASTM-D-1998 STANDARD.
ACO RECOMMENDS ALL FLANGE GASKETS TO BE MIN. 1/4" THICK.
ALL FITTING GASKETS ARE EPDM.

|                          | MATERIALS LIST                                                                          |                                         |                          |
|--------------------------|-----------------------------------------------------------------------------------------|-----------------------------------------|--------------------------|
| TEMS                     | DESCRIPTION                                                                             | NOT                                     | ES                       |
| 1                        | IHFS-125                                                                                |                                         |                          |
|                          |                                                                                         |                                         |                          |
| 2                        |                                                                                         |                                         |                          |
| 2 8" THREADED MCPHEE LID |                                                                                         |                                         |                          |
|                          |                                                                                         |                                         |                          |
|                          |                                                                                         |                                         |                          |
|                          | REV DATE DESCRIPTION                                                                    | BY AP                                   | PD REVD                  |
|                          | REVISIONS                                                                               |                                         |                          |
|                          | CUSTOMER                                                                                |                                         |                          |
|                          | TITLE ACO JOB NO:                                                                       |                                         |                          |
|                          |                                                                                         |                                         |                          |
|                          | 125 IG HORIZONTAL TANK PURCHASER'S EQUIP. NO:                                           |                                         |                          |
|                          | THIS DRAWING IS THE PROPERTY OF ROTOPLAST INC.                                          |                                         |                          |
|                          | AND SHALL NOT BE COPIED OR TRANSFERRED WITHOUT THE<br>WRITTEN CONSENT OF ROTOPLAST INC. |                                         |                          |
|                          | ENGINEERS SEAL ACO CONTAINER SYSTEMS<br>DIVISION OF ROTOPLAST INC.                      |                                         |                          |
|                          | DIVISION OF ROTOPLAST INC. DR<br>794 MCKAY RD. CH<br>PICKERING, ONTARIO, CANADA AP      | SIGNED<br>AWN<br>ECKED<br>PROVED<br>ALE | WM<br>N.T.S.<br>21-03-16 |
|                          | DWG NO IHFS-125                                                                         | I                                       | REV 0                    |