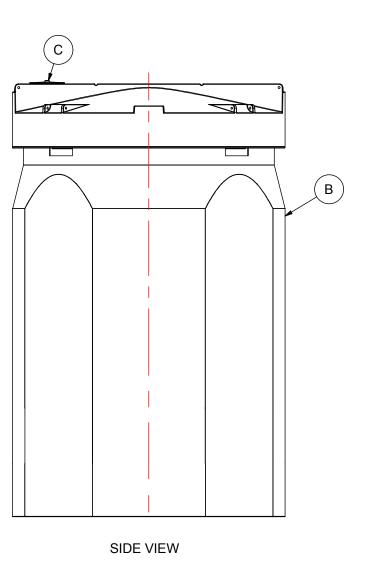

## NOTES:

- 1. TANK IS MANUFACTURED TO ASTM-D-1998 STANDARD.
- 2. ALL DIMENSIONS ARE APPROXIMATE. 3. TANK CAPACITY APPROX. 37,700 L / 8,300 IG

| MATERIALS LIST |                                                                                                                                           |                                                                       |  |                          |  |  |  |                           |      |               |
|----------------|-------------------------------------------------------------------------------------------------------------------------------------------|-----------------------------------------------------------------------|--|--------------------------|--|--|--|---------------------------|------|---------------|
| ITEMS          | DESCRIPTION                                                                                                                               |                                                                       |  |                          |  |  |  | N                         | IOTE | S             |
| A              | DCT-8340 PRIMARY TANK                                                                                                                     |                                                                       |  |                          |  |  |  |                           |      |               |
| В              | DCT-8340 CONTAINMENT TANK                                                                                                                 |                                                                       |  |                          |  |  |  |                           |      |               |
| С              | 15" THREADED LID                                                                                                                          |                                                                       |  |                          |  |  |  |                           |      |               |
|                |                                                                                                                                           |                                                                       |  |                          |  |  |  |                           |      |               |
|                |                                                                                                                                           |                                                                       |  |                          |  |  |  |                           |      |               |
|                |                                                                                                                                           |                                                                       |  |                          |  |  |  |                           |      |               |
|                | REV                                                                                                                                       | DATE                                                                  |  | DESCRIPTION<br>REVISIONS |  |  |  | BY                        | APPD | REVD          |
|                | CUSTOMER                                                                                                                                  |                                                                       |  |                          |  |  |  |                           |      |               |
|                | TITLE ACO JOB NO:                                                                                                                         |                                                                       |  |                          |  |  |  |                           |      |               |
|                | 83                                                                                                                                        | 8300 IG DOUBLE WALL PURCHASE ORDER NO:<br>TANK PURCHASER'S EQUIP. NO: |  |                          |  |  |  |                           |      |               |
|                | THIS DRAWING IS THE PROPERTY OF ROTOPLAST INC.<br>AND SHALL NOT BE COPIED OR TRANSFERRED WITHOUT THE<br>WRITTEN CONSENT OF ROTOPLAST INC. |                                                                       |  |                          |  |  |  |                           |      |               |
|                | ENG                                                                                                                                       | ENGINEERS SEAL ACO CONTAINER SYSTEMS<br>DIVISION OF ROTOPLAST INC.    |  |                          |  |  |  |                           |      |               |
|                |                                                                                                                                           |                                                                       |  |                          |  |  |  | IGNED                     |      | A/b.4         |
|                |                                                                                                                                           |                                                                       |  | 794 MCKAY RD. CH         |  |  |  | AWN WM<br>ECKED<br>PROVED |      | VM            |
|                |                                                                                                                                           | TEL. 905-683-8222 S<br>FAX 905-683-2969 D                             |  |                          |  |  |  |                           | N.   | T.S.<br>04-16 |
|                |                                                                                                                                           | DWG № DCT-8340                                                        |  |                          |  |  |  |                           | RE   |               |