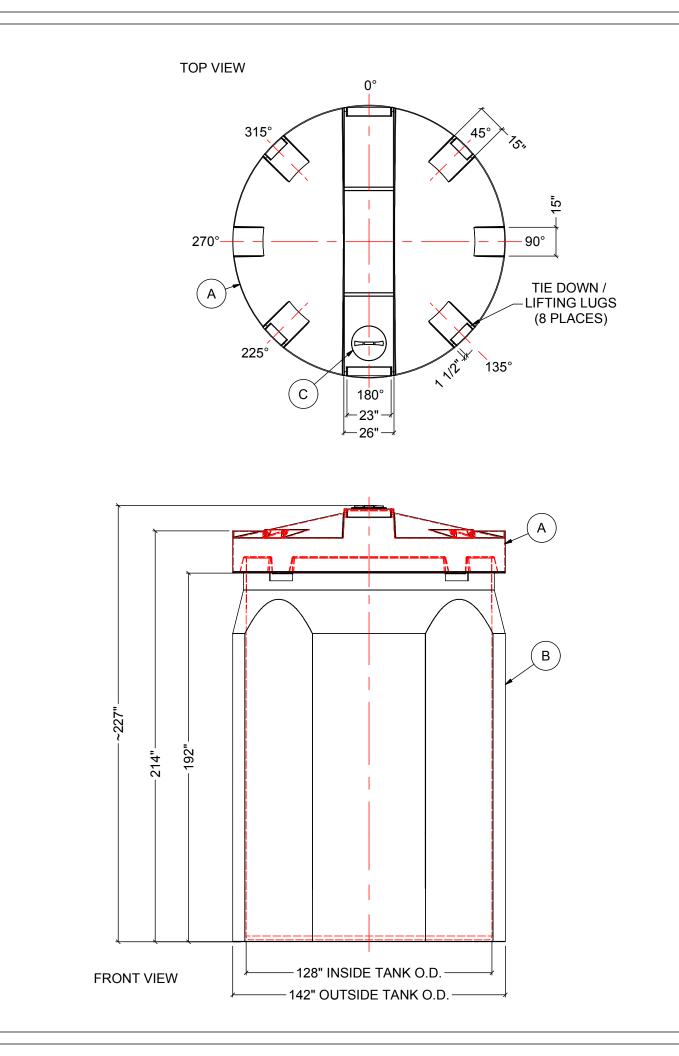

## NOTES:

- 1. TANK IS MANUFACTURED TO ASTM-D-1998 STANDARD.
- 2. ALL DIMENSIONS ARE APPROXIMATE. 3. TANK CAPACITY APPROX. 37,700 L / 8,300 IG

| MATERIALS LIST |                                                                                                                                           |                                                                       |  |                          |  |  |  |                           |      |               |
|----------------|-------------------------------------------------------------------------------------------------------------------------------------------|-----------------------------------------------------------------------|--|--------------------------|--|--|--|---------------------------|------|---------------|
| ITEMS          | DESCRIPTION                                                                                                                               |                                                                       |  |                          |  |  |  | N                         | IOTE | S             |
| A              | DCT-8340 PRIMARY TANK                                                                                                                     |                                                                       |  |                          |  |  |  |                           |      |               |
| В              | DCT-8340 CONTAINMENT TANK                                                                                                                 |                                                                       |  |                          |  |  |  |                           |      |               |
| С              | 15" THREADED LID                                                                                                                          |                                                                       |  |                          |  |  |  |                           |      |               |
|                |                                                                                                                                           |                                                                       |  |                          |  |  |  |                           |      |               |
|                |                                                                                                                                           |                                                                       |  |                          |  |  |  |                           |      |               |
|                |                                                                                                                                           |                                                                       |  |                          |  |  |  |                           |      |               |
|                | REV                                                                                                                                       | DATE                                                                  |  | DESCRIPTION<br>REVISIONS |  |  |  | BY                        | APPD | REVD          |
|                | CUSTOMER                                                                                                                                  |                                                                       |  |                          |  |  |  |                           |      |               |
|                | TITLE ACO JOB NO:                                                                                                                         |                                                                       |  |                          |  |  |  |                           |      |               |
|                | 83                                                                                                                                        | 8300 IG DOUBLE WALL PURCHASE ORDER NO:<br>TANK PURCHASER'S EQUIP. NO: |  |                          |  |  |  |                           |      |               |
|                | THIS DRAWING IS THE PROPERTY OF ROTOPLAST INC.<br>AND SHALL NOT BE COPIED OR TRANSFERRED WITHOUT THE<br>WRITTEN CONSENT OF ROTOPLAST INC. |                                                                       |  |                          |  |  |  |                           |      |               |
|                | ENG                                                                                                                                       | ENGINEERS SEAL ACO CONTAINER SYSTEMS<br>DIVISION OF ROTOPLAST INC.    |  |                          |  |  |  |                           |      |               |
|                |                                                                                                                                           |                                                                       |  |                          |  |  |  | IGNED                     |      | A/b.4         |
|                |                                                                                                                                           |                                                                       |  | 794 MCKAY RD. CH         |  |  |  | AWN WM<br>ECKED<br>PROVED |      | VM            |
|                |                                                                                                                                           | TEL. 905-683-8222 S<br>FAX 905-683-2969 D                             |  |                          |  |  |  |                           | N.   | T.S.<br>04-16 |
|                |                                                                                                                                           | DWG № DCT-8340                                                        |  |                          |  |  |  |                           | RE   |               |