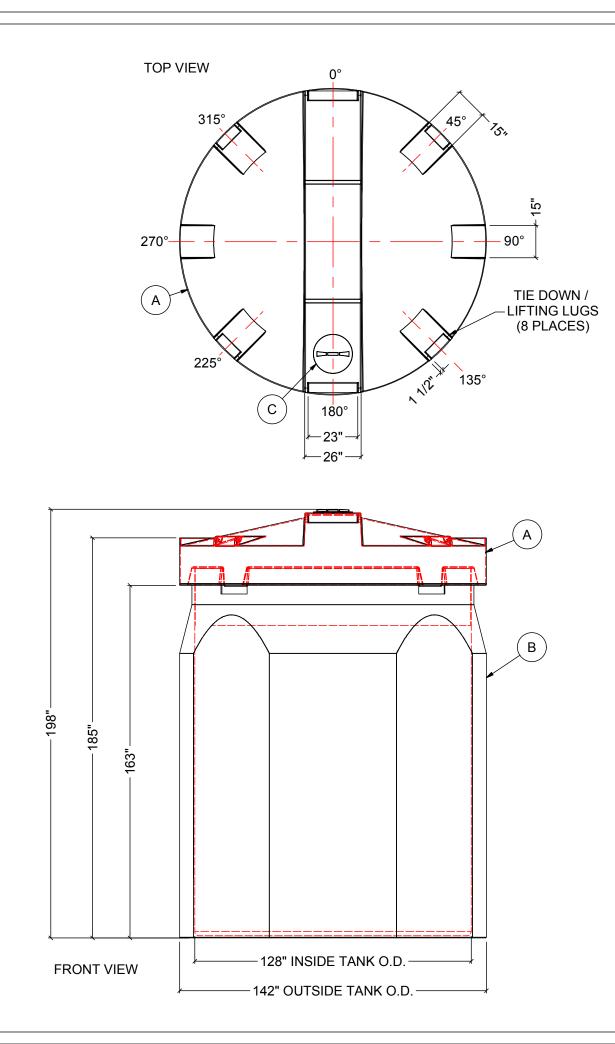

## NOTES:

- 1. TANK IS MANUFACTURED TO ASTM-D-1998 STANDARD.
- 2. ALL DIMENSIONS ARE APPROXIMATE. 3. TANK CAPACITY APPROX. 32,300 L / 7,300 IG

| MATERIALS LIST |                                                                                                                                           |                                                                    |  |  |          |  |                   |      |          |  |
|----------------|-------------------------------------------------------------------------------------------------------------------------------------------|--------------------------------------------------------------------|--|--|----------|--|-------------------|------|----------|--|
| ITEMS          |                                                                                                                                           |                                                                    |  |  |          |  |                   | IOTE | s        |  |
| A              | DCT-7340 PRIMARY TANK                                                                                                                     |                                                                    |  |  |          |  |                   |      | <u> </u> |  |
| B              | DCT-7340 PRIMART TANK                                                                                                                     |                                                                    |  |  |          |  |                   |      |          |  |
| C              | 15" THREADED LID                                                                                                                          |                                                                    |  |  |          |  |                   |      |          |  |
| 0              |                                                                                                                                           |                                                                    |  |  |          |  |                   |      |          |  |
|                |                                                                                                                                           |                                                                    |  |  |          |  |                   |      |          |  |
|                |                                                                                                                                           |                                                                    |  |  |          |  |                   |      |          |  |
|                |                                                                                                                                           |                                                                    |  |  |          |  |                   |      |          |  |
|                | REV DATE E                                                                                                                                |                                                                    |  |  | CRIPTION |  | BY                | APPD | REVD     |  |
|                | CUST                                                                                                                                      | REVISIONS<br>CUSTOMER                                              |  |  |          |  |                   |      |          |  |
|                |                                                                                                                                           |                                                                    |  |  |          |  |                   |      |          |  |
|                |                                                                                                                                           | TITLE ACO JOB NO:   7300 IG DOUBLE WALL PURCHASE ORDER NO:         |  |  |          |  |                   |      |          |  |
|                |                                                                                                                                           | TANK PURCHASER'S EQUIP. NO:                                        |  |  |          |  |                   |      |          |  |
|                | THIS DRAWING IS THE PROPERTY OF ROTOPLAST INC.<br>AND SHALL NOT BE COPIED OR TRANSFERRED WITHOUT THE<br>WRITTEN CONSENT OF ROTOPLAST INC. |                                                                    |  |  |          |  |                   |      |          |  |
|                | ENG                                                                                                                                       | ENGINEERS SEAL ACO CONTAINER SYSTEMS<br>DIVISION OF ROTOPLAST INC. |  |  |          |  |                   |      |          |  |
|                |                                                                                                                                           | PICKERING - ONTARIO - CANADA<br>ACO CONTAINER SYSTEMS DESIGNED     |  |  |          |  |                   |      |          |  |
|                | 794 MCKAY RD. CH                                                                                                                          |                                                                    |  |  |          |  | RAWN WM<br>IECKED |      |          |  |
|                | PICKERING, ONTARIO, CANADA APPROVED<br>TEL. 905-683-8222 SCALE N.T.S<br>EAV DOF 683-060                                                   |                                                                    |  |  |          |  |                   |      |          |  |
|                | FAX 905-683-2969 DATE 01-04-16                                                                                                            |                                                                    |  |  |          |  |                   |      |          |  |
|                |                                                                                                                                           | DCT-7340                                                           |  |  |          |  |                   |      |          |  |