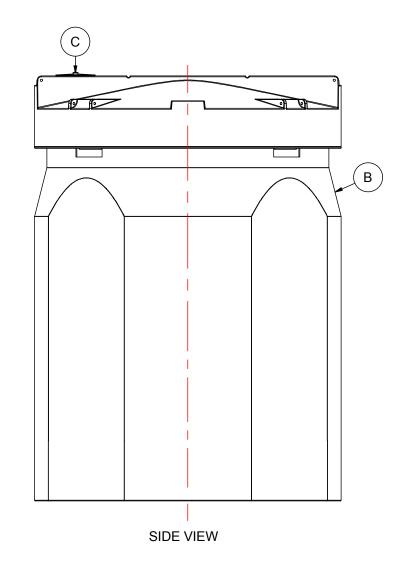

## NOTES:

- 1. TANK IS MANUFACTURED TO ASTM-D-1998 STANDARD.
- 2. ALL DIMENSIONS ARE APPROXIMATE. 3. TANK CAPACITY APPROX. 32,300 L / 7,300 IG

| MATERIALS LIST |                                                                                                                                           |                                                                    |  |  |          |  |                   |      |          |  |
|----------------|-------------------------------------------------------------------------------------------------------------------------------------------|--------------------------------------------------------------------|--|--|----------|--|-------------------|------|----------|--|
| ITEMS          |                                                                                                                                           |                                                                    |  |  |          |  |                   | IOTE | s        |  |
| A              | DCT-7340 PRIMARY TANK                                                                                                                     |                                                                    |  |  |          |  |                   |      | <u> </u> |  |
| B              | DCT-7340 PRIMART TANK                                                                                                                     |                                                                    |  |  |          |  |                   |      |          |  |
| C              | 15" THREADED LID                                                                                                                          |                                                                    |  |  |          |  |                   |      |          |  |
| 0              |                                                                                                                                           |                                                                    |  |  |          |  |                   |      |          |  |
|                |                                                                                                                                           |                                                                    |  |  |          |  |                   |      |          |  |
|                |                                                                                                                                           |                                                                    |  |  |          |  |                   |      |          |  |
|                |                                                                                                                                           |                                                                    |  |  |          |  |                   |      |          |  |
|                | REV DATE E                                                                                                                                |                                                                    |  |  | CRIPTION |  | BY                | APPD | REVD     |  |
|                | CUST                                                                                                                                      | REVISIONS<br>CUSTOMER                                              |  |  |          |  |                   |      |          |  |
|                |                                                                                                                                           |                                                                    |  |  |          |  |                   |      |          |  |
|                |                                                                                                                                           | TITLE ACO JOB NO:   7300 IG DOUBLE WALL PURCHASE ORDER NO:         |  |  |          |  |                   |      |          |  |
|                |                                                                                                                                           | TANK PURCHASER'S EQUIP. NO:                                        |  |  |          |  |                   |      |          |  |
|                | THIS DRAWING IS THE PROPERTY OF ROTOPLAST INC.<br>AND SHALL NOT BE COPIED OR TRANSFERRED WITHOUT THE<br>WRITTEN CONSENT OF ROTOPLAST INC. |                                                                    |  |  |          |  |                   |      |          |  |
|                | ENG                                                                                                                                       | ENGINEERS SEAL ACO CONTAINER SYSTEMS<br>DIVISION OF ROTOPLAST INC. |  |  |          |  |                   |      |          |  |
|                |                                                                                                                                           | PICKERING - ONTARIO - CANADA<br>ACO CONTAINER SYSTEMS DESIGNED     |  |  |          |  |                   |      |          |  |
|                | 794 MCKAY RD. CH                                                                                                                          |                                                                    |  |  |          |  | RAWN WM<br>IECKED |      |          |  |
|                | PICKERING, ONTARIO, CANADA APPROVED<br>TEL. 905-683-8222 SCALE N.T.S<br>EAV DOF 683-060                                                   |                                                                    |  |  |          |  |                   |      |          |  |
|                | FAX 905-683-2969 DATE 01-04-16                                                                                                            |                                                                    |  |  |          |  |                   |      |          |  |
|                |                                                                                                                                           | DCT-7340                                                           |  |  |          |  |                   |      |          |  |