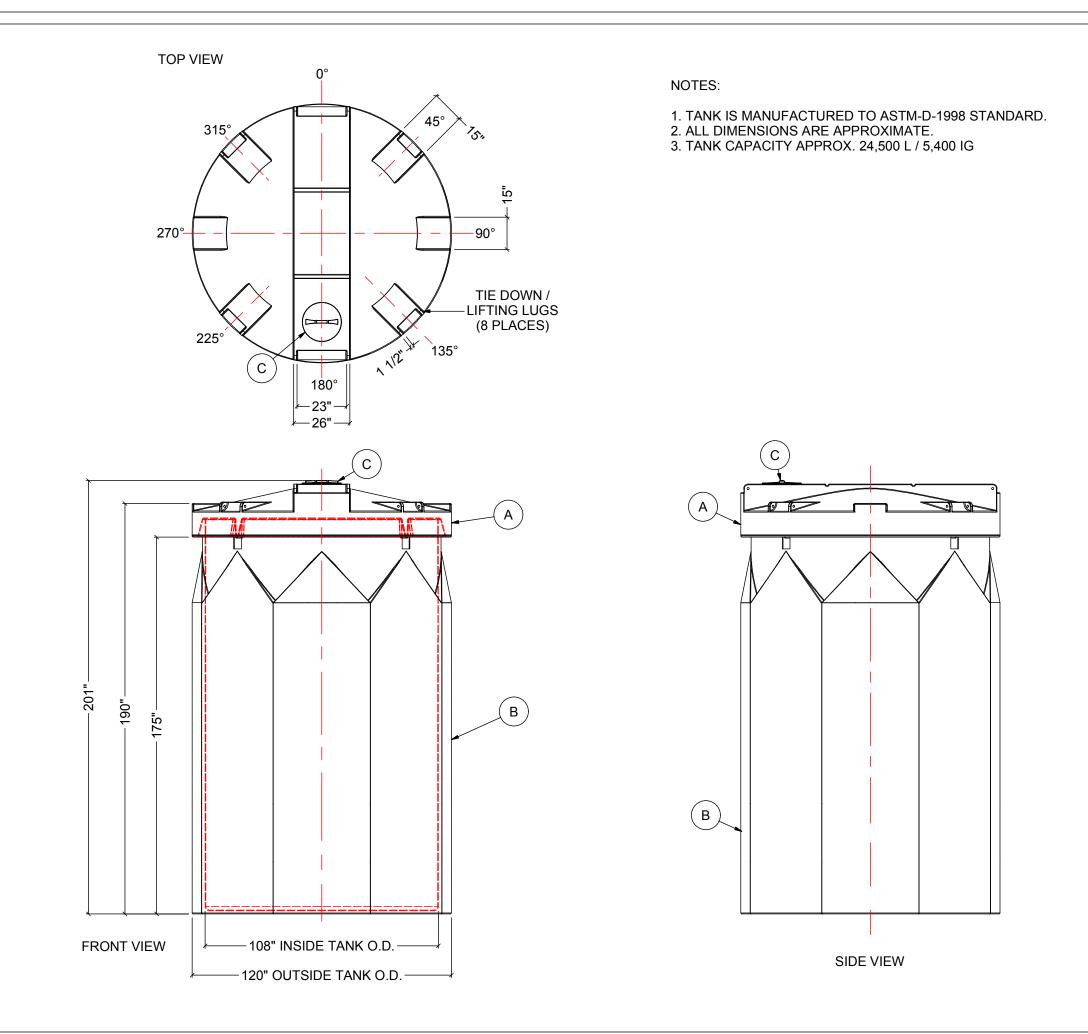

| MATERIALS LIST |             |                                                                                                                                           |                         |                                                                                                             |     |                            |               |  |
|----------------|-------------|-------------------------------------------------------------------------------------------------------------------------------------------|-------------------------|-------------------------------------------------------------------------------------------------------------|-----|----------------------------|---------------|--|
| ITEMS          | DESCRIPTION |                                                                                                                                           |                         |                                                                                                             |     |                            | 5             |  |
| A              |             | DCT-5420 PRIMARY TANK                                                                                                                     |                         |                                                                                                             |     |                            |               |  |
| B              |             | DCT-5420 FRIMART TANK                                                                                                                     |                         |                                                                                                             |     |                            |               |  |
| C              |             | 15" THREADED LID                                                                                                                          |                         |                                                                                                             |     |                            |               |  |
|                |             |                                                                                                                                           |                         |                                                                                                             |     |                            |               |  |
|                |             |                                                                                                                                           |                         |                                                                                                             |     |                            |               |  |
|                |             |                                                                                                                                           |                         |                                                                                                             |     |                            |               |  |
|                |             |                                                                                                                                           |                         |                                                                                                             | DV  |                            |               |  |
|                | REV         | DATE                                                                                                                                      |                         | DESCRIPTION<br>REVISIONS                                                                                    | BY  |                            | REVD          |  |
|                | CUSTOMER    |                                                                                                                                           |                         |                                                                                                             |     |                            |               |  |
|                | TITLE<br>54 | 00 IG DOUB                                                                                                                                |                         | ACO JOB NO:<br>WALL PURCHASE ORDER NO:                                                                      |     |                            |               |  |
|                |             | TANK                                                                                                                                      |                         | PURCHASER'S EQUIP. NO:                                                                                      |     |                            |               |  |
|                |             | THIS DRAWING IS THE PROPERTY OF ROTOPLAST INC.<br>AND SHALL NOT BE COPIED OR TRANSFERRED WITHOUT THE<br>WRITTEN CONSENT OF ROTOPLAST INC. |                         |                                                                                                             |     |                            |               |  |
|                | ENG         | ENGINEERS SEAL ACO CONTAINER SYSTEMS<br>DIVISION OF ROTOPLAST INC.<br>PICKERING - ONTARIO - CANADA                                        |                         |                                                                                                             |     |                            |               |  |
|                |             |                                                                                                                                           |                         | ACO CONTAINER SYSTEMS<br>DIVISION OF ROTOPLAST INC. DR<br>794 MCKAY RD. CH<br>PICKERING, ONTARIO, CANADA AP |     | IADA<br>ISIGNED<br>IAWN WM |               |  |
|                |             |                                                                                                                                           | 794 MCKA<br>PICKERIN    |                                                                                                             |     |                            |               |  |
|                |             |                                                                                                                                           | TEL. 905-6<br>FAX 905-6 | 583-8222 SC                                                                                                 | ALE | N.                         | T.S.<br>04-16 |  |
|                |             |                                                                                                                                           | DWG No                  |                                                                                                             |     | RE                         |               |  |