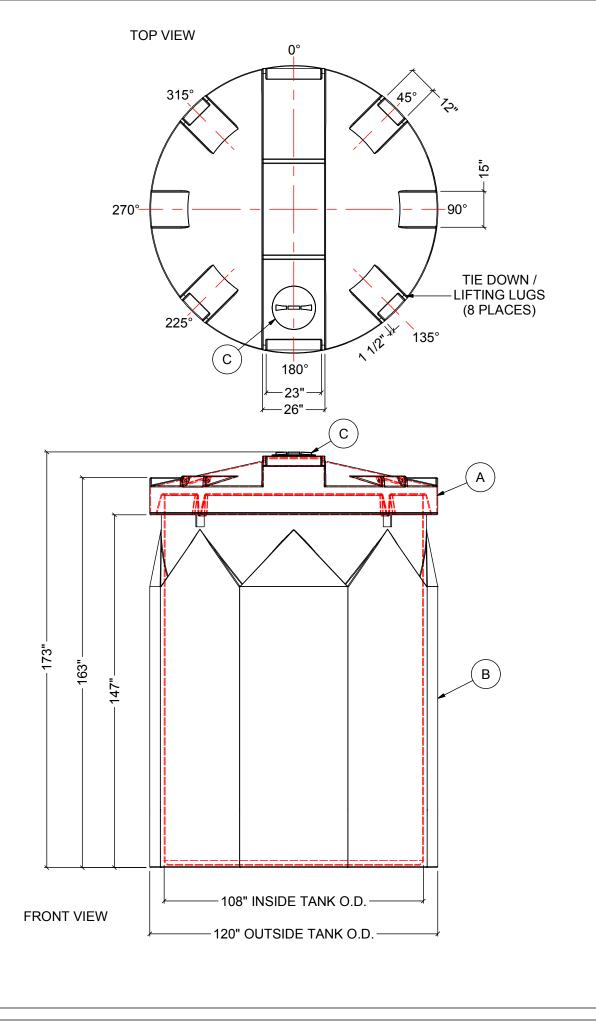

## NOTES:

(в`

1. TANK IS MANUFACTURED TO ASTM-D-1998 STANDARD.

SIDE VIEW

- 2. ALL DIMENSIONS ARE APPROXIMATE.
- 3. TANK CAPACITY APPROX. 21,000 L / 4,600 IG

| ITEMS DESCRIPTION NOTES  A DCT-4620 PRIMARY TANK  B DCT-4620 CONTAINMENT TANK | MATERIALS LIST |                           |       |  |  |  |  |
|-------------------------------------------------------------------------------|----------------|---------------------------|-------|--|--|--|--|
|                                                                               | ITEMS          | DESCRIPTION               | NOTES |  |  |  |  |
| B DCT-4620 CONTAINMENT TANK                                                   | Α              | DCT-4620 PRIMARY TANK     |       |  |  |  |  |
|                                                                               | В              | DCT-4620 CONTAINMENT TANK |       |  |  |  |  |
| C 15" THREADED LID                                                            | С              | 15" THREADED LID          |       |  |  |  |  |

4600 IG DOUBLE WALL TANK

ACO JOB NO: PURCHASE ORDER NO: PURCHASER'S EQUIP. NO:

THIS DRAWING IS THE PROPERTY OF ROTOPLAST INC.
AND SHALL NOT BE COPIED OR TRANSFERRED WITHOUT THE
WRITTEN CONSENT OF ROTOPLAST INC.