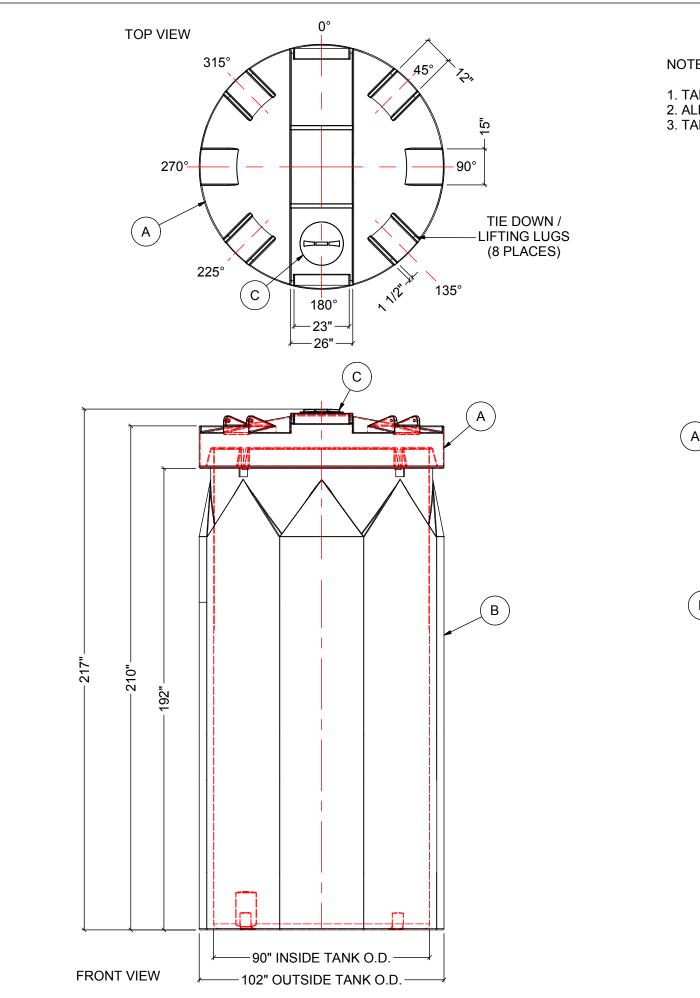

## NOTES:

TANK IS MANUFACTURED TO ASTM-D-1998 STANDARD.
ALL DIMENSIONS ARE APPROXIMATE.
TANK CAPACITY APPROX. 19,000 L / 4,150 IG

| MATERIALS LIST |                                                            |                                                                                                                                           |  |                      |                                                         |                                                           |                                      |                                   |         |            |
|----------------|------------------------------------------------------------|-------------------------------------------------------------------------------------------------------------------------------------------|--|----------------------|---------------------------------------------------------|-----------------------------------------------------------|--------------------------------------|-----------------------------------|---------|------------|
| ITEMS          | DESCRIPTION                                                |                                                                                                                                           |  |                      |                                                         |                                                           |                                      | N                                 | IOTE    | S          |
| A              | DCT-4102 PRIMARY TANK                                      |                                                                                                                                           |  |                      |                                                         |                                                           |                                      |                                   |         |            |
| В              | DCT-4102 CONTAINMENT TANK                                  |                                                                                                                                           |  |                      |                                                         |                                                           |                                      |                                   |         |            |
| С              | 15" THREADED LID                                           |                                                                                                                                           |  |                      |                                                         |                                                           |                                      |                                   |         |            |
|                |                                                            |                                                                                                                                           |  |                      |                                                         |                                                           |                                      |                                   |         |            |
|                |                                                            |                                                                                                                                           |  |                      |                                                         |                                                           |                                      |                                   |         |            |
|                |                                                            |                                                                                                                                           |  |                      | DESODIE                                                 |                                                           |                                      | DV                                |         |            |
|                | REV     DATE     DESCRIPTION       REVISIONS     REVISIONS |                                                                                                                                           |  |                      |                                                         |                                                           |                                      | BY                                | APPD    | REVD       |
|                | CUST                                                       | OMER                                                                                                                                      |  |                      |                                                         |                                                           |                                      |                                   |         |            |
|                |                                                            | TITLE ACO JOB NO:<br>4100 IG DOUBLE WALL<br>TANK PURCHASE ORDER NO:<br>PURCHASER'S EQUIP. NO:                                             |  |                      |                                                         |                                                           |                                      |                                   |         |            |
|                |                                                            | THIS DRAWING IS THE PROPERTY OF ROTOPLAST INC.<br>AND SHALL NOT BE COPIED OR TRANSFERRED WITHOUT THE<br>WRITTEN CONSENT OF ROTOPLAST INC. |  |                      |                                                         |                                                           |                                      |                                   |         |            |
|                | ENG                                                        | ENGINEERS SEAL ACO CONTAINER SYSTEMS<br>DIVISION OF ROTOPLAST INC.                                                                        |  |                      |                                                         |                                                           |                                      |                                   |         |            |
|                |                                                            |                                                                                                                                           |  | DIVISION<br>794 MCKA | NTAINER S<br>OF ROTO<br>AY RD.<br>NG, ONTAF<br>683-8222 | CKERING - ONTARI<br>SYSTEMS<br>IPLAST INC.<br>RIO, CANADA | DESI<br>DRAV<br>CHEO<br>APPI<br>SCAL | GNED<br>WN<br>CKED<br>ROVED<br>LE | )<br>N. | VM<br>T.S. |
|                |                                                            | FAX 905-683-2969     DATE     31-03-16       DWG No     DCT-4102     REV     0                                                            |  |                      |                                                         |                                                           |                                      |                                   |         |            |