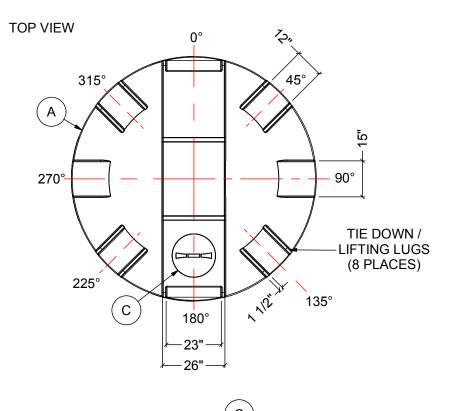

- 1. TANK IS MANUFACTURED TO ASTM-D-1998 STANDARD.
- 2. ALL DIMENSIONS ARE APPROXIMATE.
- 3. TANK CAPACITY APPROX. 15,000 L / 3,300 IG

| MATERIALS LIST |                           |       |  |  |
|----------------|---------------------------|-------|--|--|
| ITEMS          | DESCRIPTION               | NOTES |  |  |
| Α              | DCT-3302 PRIMARY TANK     |       |  |  |
| В              | DCT-3302 CONTAINMENT TANK |       |  |  |
| С              | 15" THREADED LID          |       |  |  |