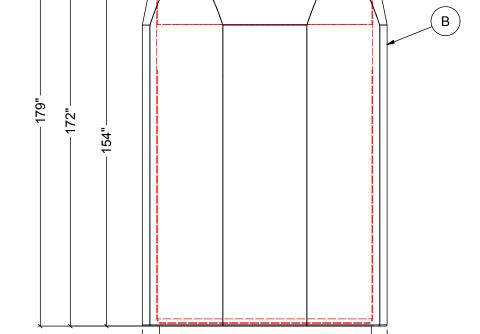

DCT-3302

-88 1/4" INSIDE TANK O.D. —→

- 102" OUTSIDE TANK O.D. ———

FRONT VIEW

SIDE VIEW