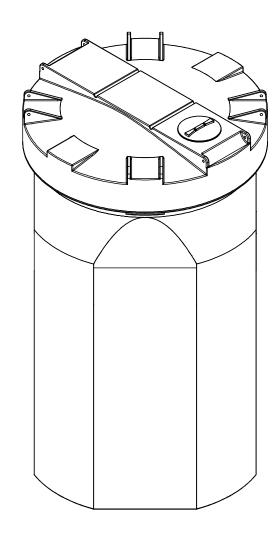

- 1. TANK IS MANUFACTURED TO ASTM-D-1998 STANDARD.
- 2. ALL DIMENSIONS ARE APPROXIMATE.
- 3. TANK CAPACITY APPROX. 15,000 L / 3,300 IG

| MATERIALS LIST |                           |       |  |  |
|----------------|---------------------------|-------|--|--|
| ITEMS          | DESCRIPTION               | NOTES |  |  |
| Α              | DCT-3302 PRIMARY TANK     |       |  |  |
| В              | DCT-3302 CONTAINMENT TANK |       |  |  |
| С              | 15" THREADED LID          |       |  |  |