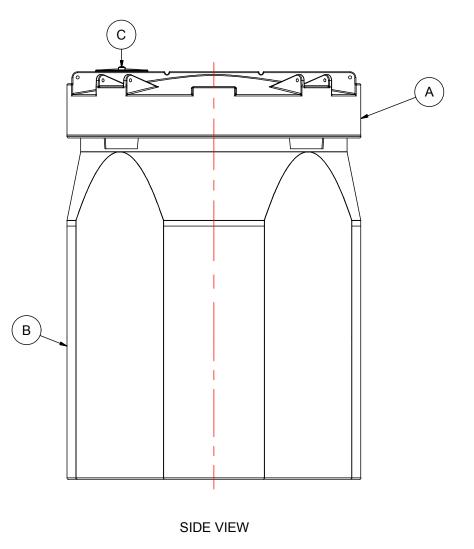

## NOTES:

- 1. TANK IS MANUFACTURED TO ASTM-D-1998 STANDARD.
- 2. ALL DIMENSIONS ARE APPROXIMATE.
- 3. TANK CAPACITY APPROX. 11,300 L / 2,500 IG

| MATERIALS LIST |                           |       |  |  |  |  |  |
|----------------|---------------------------|-------|--|--|--|--|--|
| ITEMS          | DESCRIPTION               | NOTES |  |  |  |  |  |
| Α              | DCT-2502 PRIMARY TANK     |       |  |  |  |  |  |
| В              | DCT-2502 CONTAINMENT TANK |       |  |  |  |  |  |
| С              | 15" THREADED LID          |       |  |  |  |  |  |