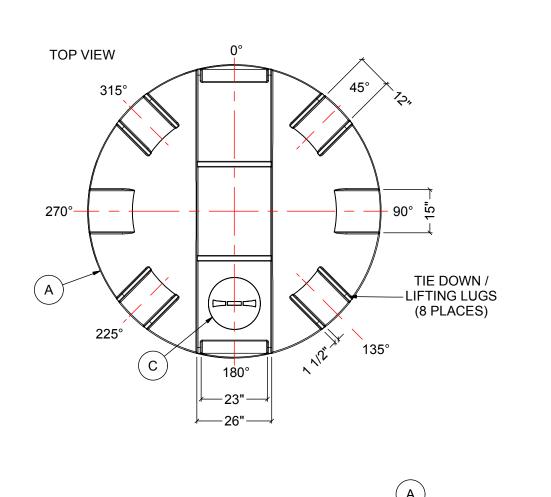

## NOTES:

- 1. TANK IS MANUFACTURED TO ASTM-D-1998 STANDARD.
- 2. ALL DIMENSIONS ARE APPROXIMATE.
- 3. TANK CAPACITY APPROX. 11,300 L / 2,500 IG

| MATERIALS LIST |                           |       |  |  |  |  |  |
|----------------|---------------------------|-------|--|--|--|--|--|
| ITEMS          | DESCRIPTION               | NOTES |  |  |  |  |  |
| Α              | DCT-2502 PRIMARY TANK     |       |  |  |  |  |  |
| В              | DCT-2502 CONTAINMENT TANK |       |  |  |  |  |  |
| С              | 15" THREADED LID          |       |  |  |  |  |  |