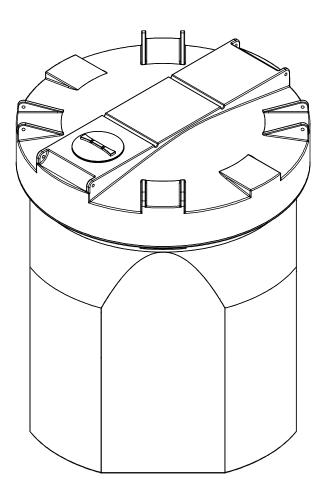

## NOTES:

- 1. TANK IS MANUFACTURED TO ASTM-D-1998 STANDARD.
- 2. ALL DIMENSIONS ARE APPROXIMATE.
- 3. TANK CAPACITY APPROX. 9,500 L / 2,100 IG

| MATERIALS LIST |                           |       |  |  |  |  |
|----------------|---------------------------|-------|--|--|--|--|
| ITEMS          | DESCRIPTION               | NOTES |  |  |  |  |
| Α              | DCT-2102 PRIMARY TANK     |       |  |  |  |  |
| В              | DCT-2102 CONTAINMENT TANK |       |  |  |  |  |
| С              | 15" THREADED LID          |       |  |  |  |  |