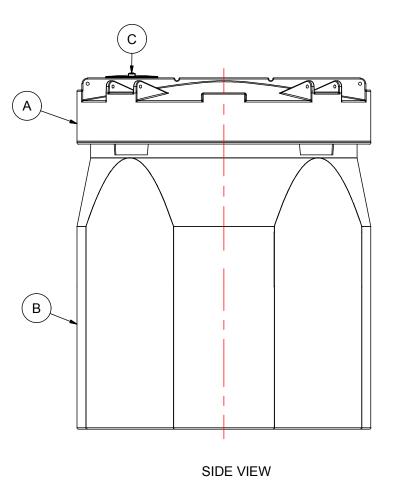

## NOTES:

- 1. TANK IS MANUFACTURED TO ASTM-D-1998 STANDARD.
- 2. ALL DIMENSIONS ARE APPROXIMATE.
- 3. TANK CAPACITY APPROX. 9,500 L / 2,100 IG

| MATERIALS LIST |                           |       |  |  |  |  |
|----------------|---------------------------|-------|--|--|--|--|
| ITEMS          | DESCRIPTION               | NOTES |  |  |  |  |
| Α              | DCT-2102 PRIMARY TANK     |       |  |  |  |  |
| В              | DCT-2102 CONTAINMENT TANK |       |  |  |  |  |
| С              | 15" THREADED LID          |       |  |  |  |  |