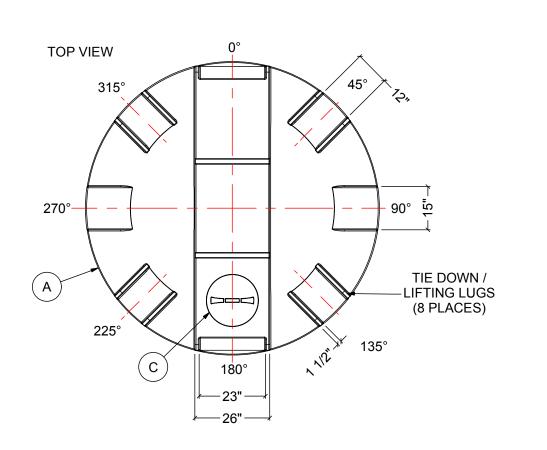

## NOTES:

- 1. TANK IS MANUFACTURED TO ASTM-D-1998 STANDARD.
- 2. ALL DIMENSIONS ARE APPROXIMATE.
- 3. TANK CAPACITY APPROX. 9,500 L / 2,100 IG

| MATERIALS LIST |                           |       |  |  |  |  |
|----------------|---------------------------|-------|--|--|--|--|
| ITEMS          | DESCRIPTION               | NOTES |  |  |  |  |
| Α              | DCT-2102 PRIMARY TANK     |       |  |  |  |  |
| В              | DCT-2102 CONTAINMENT TANK |       |  |  |  |  |
| С              | 15" THREADED LID          |       |  |  |  |  |