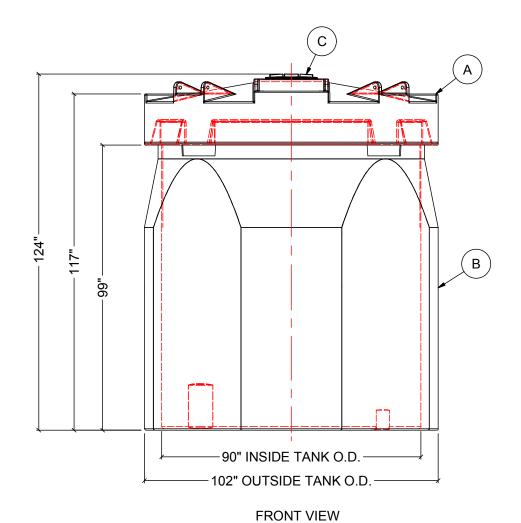

## NOTES:

- 1. TANK IS MANUFACTURED TO ASTM-D-1998 STANDARD.
- 2. ALL DIMENSIONS ARE APPROXIMATE.
- 3. TANK CAPACITY APPROX. 9,500 L / 2,100 IG

| MATERIALS LIST |                           |       |  |  |  |  |
|----------------|---------------------------|-------|--|--|--|--|
| ITEMS          | DESCRIPTION               | NOTES |  |  |  |  |
| Α              | DCT-2102 PRIMARY TANK     |       |  |  |  |  |
| В              | DCT-2102 CONTAINMENT TANK |       |  |  |  |  |
| С              | 15" THREADED LID          |       |  |  |  |  |