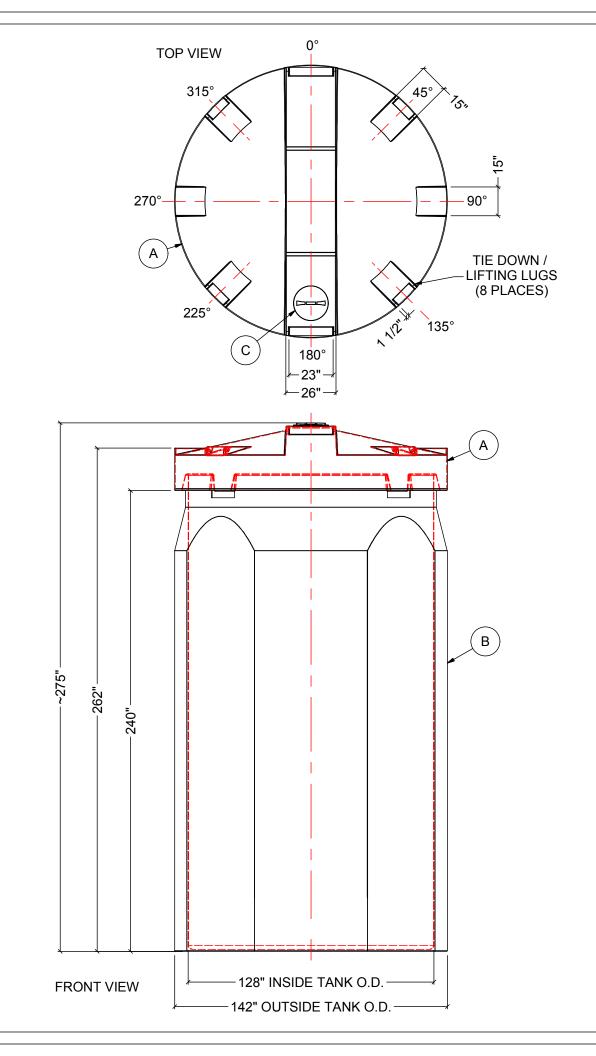

## NOTES:

1. TANK IS MANUFACTURED TO ASTM-D-1998 STANDARD.

SIDE VIEW

- 2. ALL DIMENSIONS ARE APPROXIMATE.
- 3. TANK CAPACITY APPROX. 47,200 L / 10,400 IG

| MATERIALS LIST |                            |       |
|----------------|----------------------------|-------|
| ITEMS          | DESCRIPTION                | NOTES |
| Α              | DCT-10440 PRIMARY TANK     |       |
| В              | DCT-10440 CONTAINMENT TANK |       |
| С              | 15" THREADED LID           |       |

BY APPD REVD

**ACO CONTAINER SYSTEMS** DIVISION OF ROTOPLAST INC.

DCT-10440

DESIGNED
DRAWN
CHECKED
APPROVED
SCALE
DATE

01-04-16

REV 0

ACO CONTAINER SYSTEMS
DIVISION OF ROTOPLAST INC.
794 MCKAY RD.
PICKERING, ONTARIO, CANADA
TEL. 905-683-8222
FAX 905-683-2969