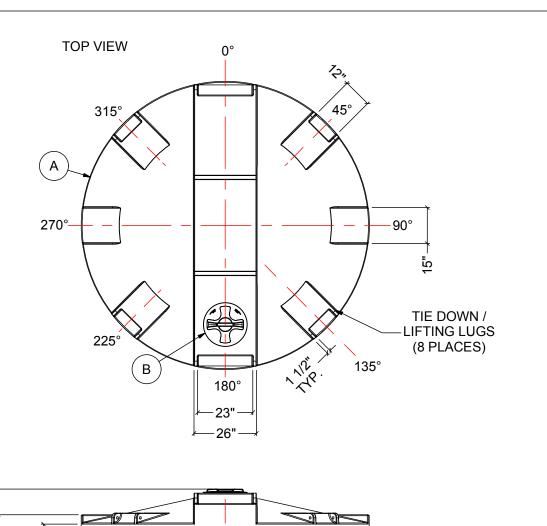

## NOTES:

- 1. TANK IS MANUFACTURED TO ASTM-D-1998 STANDARD. 2. ALL DIMENSIONS ARE APPROXIMATE.
- 3. TANK CAPACITY APPROX.32,300 L / 7,100 IG

| MATERIALS LIST     |                         |  |  |  |  |
|--------------------|-------------------------|--|--|--|--|
| ITEMS              | EMS DESCRIPTION NOT     |  |  |  |  |
| Α                  | CT-7120 CLOSED TOP TANK |  |  |  |  |
| B 15" THREADED LID |                         |  |  |  |  |
|                    |                         |  |  |  |  |
|                    |                         |  |  |  |  |
|                    |                         |  |  |  |  |
|                    |                         |  |  |  |  |
|                    |                         |  |  |  |  |