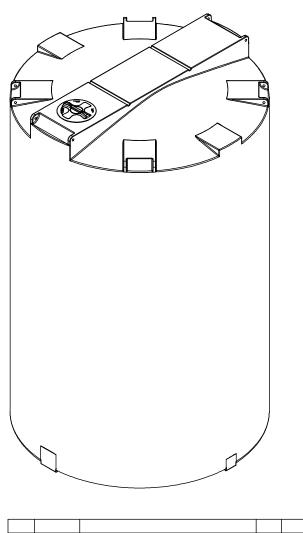

## NOTES:

- 1. TANK IS MANUFACTURED TO ASTM-D-1998 STANDARD. 2. ALL DIMENSIONS ARE APPROXIMATE.
- 3. TANK CAPACITY APPROX.32,300 L / 7,100 IG

| MATERIALS LIST     |                         |  |  |  |  |
|--------------------|-------------------------|--|--|--|--|
| ITEMS              | EMS DESCRIPTION NOT     |  |  |  |  |
| Α                  | CT-7120 CLOSED TOP TANK |  |  |  |  |
| B 15" THREADED LID |                         |  |  |  |  |
|                    |                         |  |  |  |  |
|                    |                         |  |  |  |  |
|                    |                         |  |  |  |  |
|                    |                         |  |  |  |  |
|                    |                         |  |  |  |  |