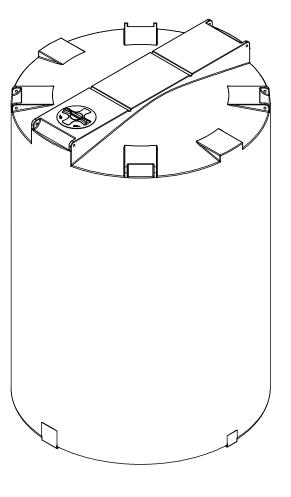

## NOTES:

- 1. TANK IS MANUFACTURED TO ASTM-D-1998 STANDARD.
- 2. ALL DIMENSIONS ARE APPROXIMATE.
- 3. TANK CAPACITY APPROX. 30,000 L / 6,600 IG

| MATERIALS LIST |                         |       |  |  |  |  |
|----------------|-------------------------|-------|--|--|--|--|
| ITEMS          | DESCRIPTION             | NOTES |  |  |  |  |
| Α              | CT-6620 CLOSED TOP TANK |       |  |  |  |  |
| В              | 15" THREADED LID        |       |  |  |  |  |
|                |                         |       |  |  |  |  |
|                |                         |       |  |  |  |  |
|                |                         |       |  |  |  |  |
|                |                         |       |  |  |  |  |
|                |                         |       |  |  |  |  |