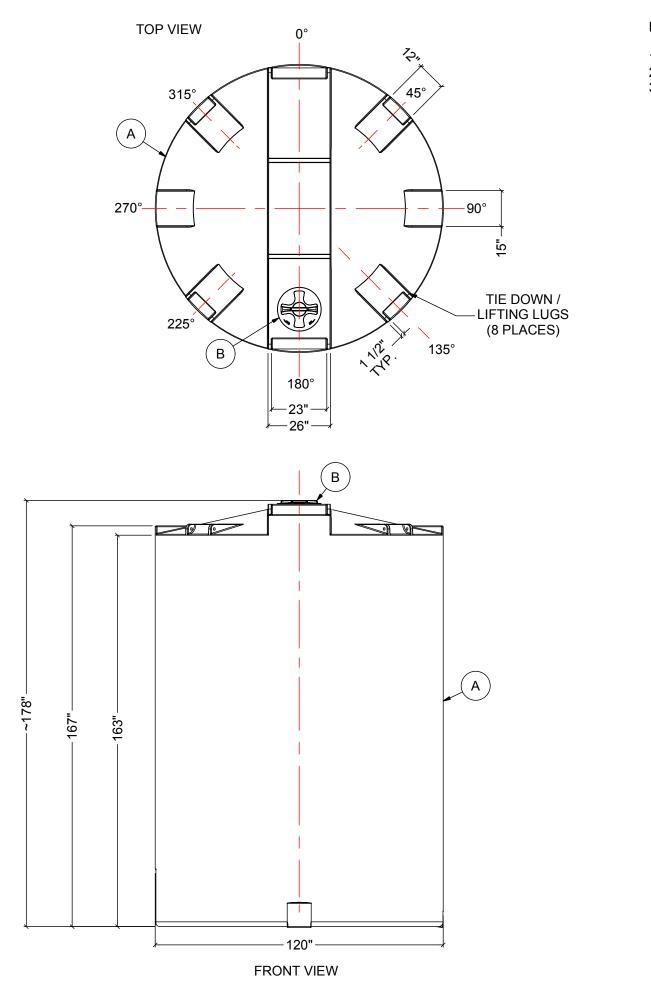

## NOTES:

- 1. TANK IS MANUFACTURED TO ASTM-D-1998 STANDARD.
- 2. ALL DIMENSIONS ARE APPROXIMATE.
- 3. TANK CAPACITY APPROX. 30,000 L / 6,600 IG

| MATERIALS LIST |                         |       |  |  |  |  |
|----------------|-------------------------|-------|--|--|--|--|
| ITEMS          | DESCRIPTION             | NOTES |  |  |  |  |
| Α              | CT-6620 CLOSED TOP TANK |       |  |  |  |  |
| В              | 15" THREADED LID        |       |  |  |  |  |
|                |                         |       |  |  |  |  |
|                |                         |       |  |  |  |  |
|                |                         |       |  |  |  |  |
|                |                         |       |  |  |  |  |
|                |                         |       |  |  |  |  |