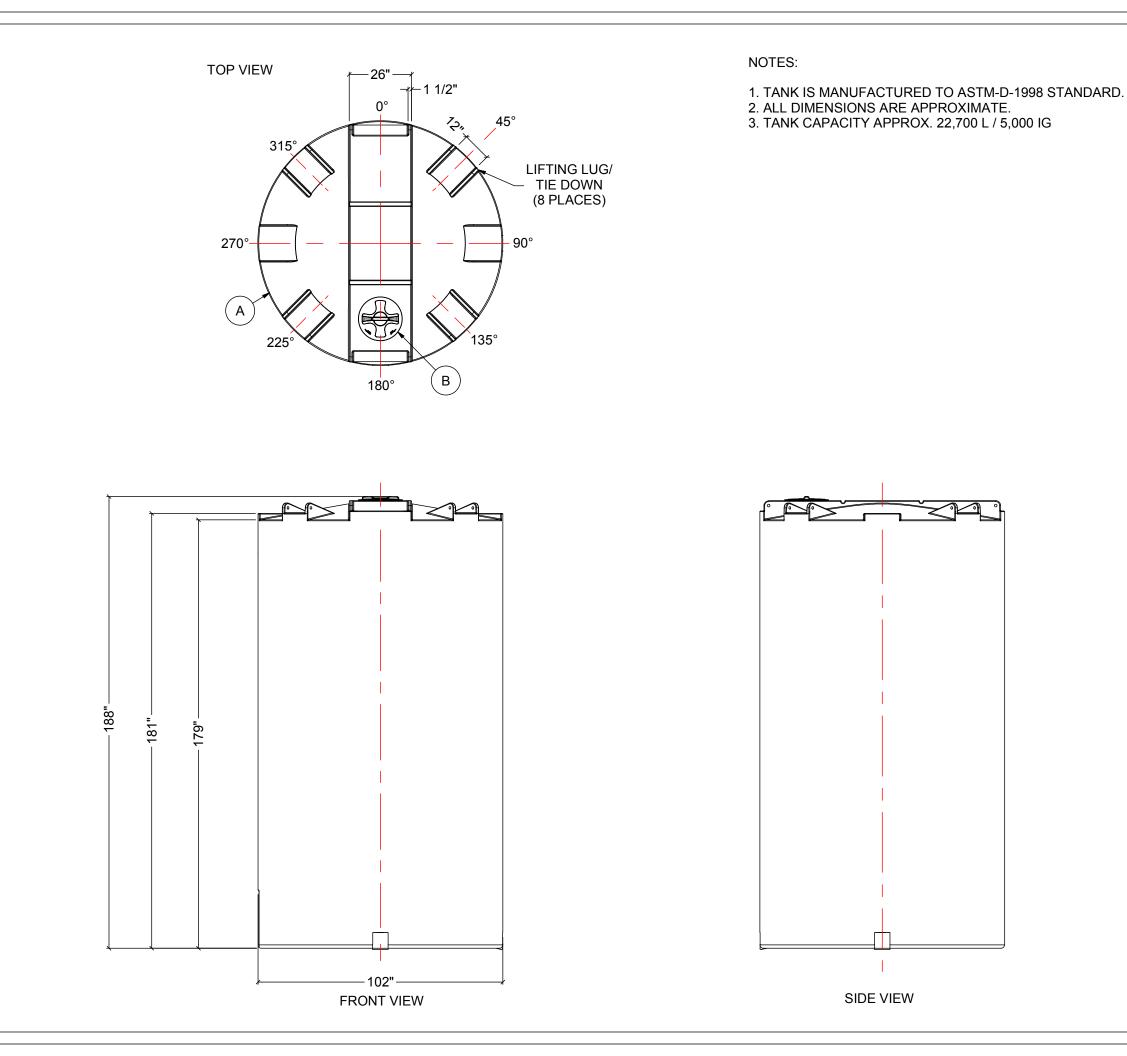

| MATERIALS LIST                                                                                                                            |                                                                      |      |                     |                             |            |            |            |        |  |
|-------------------------------------------------------------------------------------------------------------------------------------------|----------------------------------------------------------------------|------|---------------------|-----------------------------|------------|------------|------------|--------|--|
| ITEMS                                                                                                                                     | DESCRIPTION                                                          |      |                     |                             |            | N          | OTE        | S      |  |
| A                                                                                                                                         | CT-5002 CLOSED TOP TANK                                              |      |                     |                             |            |            |            |        |  |
| В                                                                                                                                         | 15" THREADED LID                                                     |      |                     |                             |            |            |            |        |  |
|                                                                                                                                           |                                                                      |      |                     |                             |            |            |            |        |  |
|                                                                                                                                           |                                                                      |      |                     |                             |            |            |            |        |  |
|                                                                                                                                           |                                                                      |      |                     |                             |            |            |            |        |  |
|                                                                                                                                           | REV                                                                  | DATE |                     | DESCRIPTION                 |            | BY         | APPD       | REVD   |  |
|                                                                                                                                           |                                                                      |      |                     | REVISIONS                   |            |            |            |        |  |
|                                                                                                                                           | CUST                                                                 | OMER |                     |                             |            |            |            |        |  |
|                                                                                                                                           | TITLE ACO JOB NO:                                                    |      |                     |                             |            |            |            |        |  |
|                                                                                                                                           | 5000 IG CLOSED TOP TANK PURCHASE ORDER NO:<br>PURCHASER'S EQUIP. NO: |      |                     |                             |            |            |            |        |  |
| THIS DRAWING IS THE PROPERTY OF ROTOPLAST INC.<br>AND SHALL NOT BE COPIED OR TRANSFERRED WITHOUT THE<br>WRITTEN CONSENT OF ROTOPLAST INC. |                                                                      |      |                     |                             |            |            |            |        |  |
|                                                                                                                                           | ENGINEERS SEAL ACO CONTAINER SYSTEMS<br>DIVISION OF ROTOPLAST INC.   |      |                     |                             |            |            |            |        |  |
|                                                                                                                                           |                                                                      |      | ACO CON             | PICKERING - ONTAR           | DES        | IGNED      |            |        |  |
|                                                                                                                                           |                                                                      |      | DIVISION<br>794 MCK | OF ROTOPLAST INC.<br>AY RD. | DRA<br>CHE | WN<br>CKED | \          | VM     |  |
|                                                                                                                                           |                                                                      |      | TEL. 905-0          |                             | SCA        |            | N.         | T.S.   |  |
|                                                                                                                                           |                                                                      |      | FAX 905-6           |                             |            | E          | 002-<br>RE | -03-16 |  |
|                                                                                                                                           | CT-5002                                                              |      |                     |                             |            |            |            |        |  |