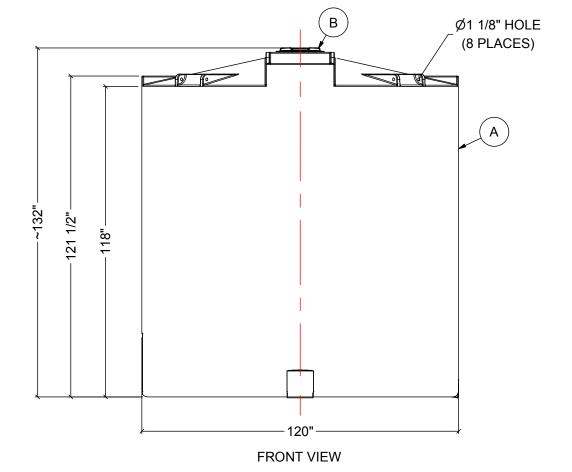

## NOTES:

- 1. TANK IS MANUFACTURED TO ASTM-D-1998 STANDARD. 2. ALL DIMENSIONS ARE APPROXIMATE.
- 3. TANK CAPACITY APPROX. 21,000 L / 4,600 IG

| MATERIALS LIST |                         |       |  |  |  |
|----------------|-------------------------|-------|--|--|--|
| ITEMS          | DESCRIPTION             | NOTES |  |  |  |
| Α              | CT-4620 CLOSED TOP TANK |       |  |  |  |
| В              | 15" THREADED LID        |       |  |  |  |
|                |                         |       |  |  |  |
|                |                         |       |  |  |  |
|                |                         |       |  |  |  |
|                |                         |       |  |  |  |
|                |                         |       |  |  |  |