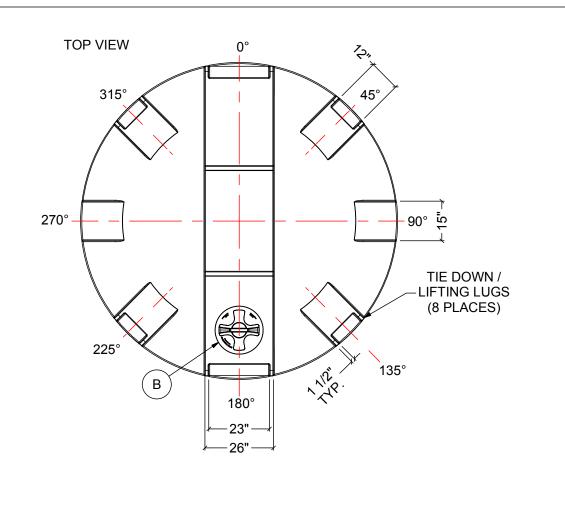

## NOTES:

- 1. TANK IS MANUFACTURED TO ASTM-D-1998 STANDARD. 2. ALL DIMENSIONS ARE APPROXIMATE.
- 3. TANK CAPACITY APPROX. 21,000 L / 4,600 IG

| MATERIALS LIST |                         |       |  |  |  |
|----------------|-------------------------|-------|--|--|--|
| ITEMS          | DESCRIPTION             | NOTES |  |  |  |
| Α              | CT-4620 CLOSED TOP TANK |       |  |  |  |
| В              | 15" THREADED LID        |       |  |  |  |
|                |                         |       |  |  |  |
|                |                         |       |  |  |  |
|                |                         |       |  |  |  |
|                |                         |       |  |  |  |
|                |                         |       |  |  |  |