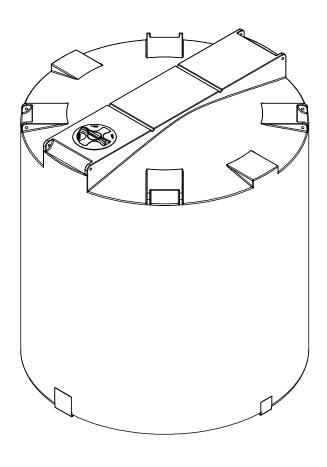

## NOTES:

- 1. TANK IS MANUFACTURED TO ASTM-D-1998 STANDARD. 2. ALL DIMENSIONS ARE APPROXIMATE.
- 3. TANK CAPACITY APPROX. 21,000 L / 4,600 IG

| MATERIALS LIST |                         |       |  |  |  |
|----------------|-------------------------|-------|--|--|--|
| ITEMS          | DESCRIPTION             | NOTES |  |  |  |
| Α              | CT-4620 CLOSED TOP TANK |       |  |  |  |
| В              | 15" THREADED LID        |       |  |  |  |
|                |                         |       |  |  |  |
|                |                         |       |  |  |  |
|                |                         |       |  |  |  |
|                |                         |       |  |  |  |
|                |                         |       |  |  |  |