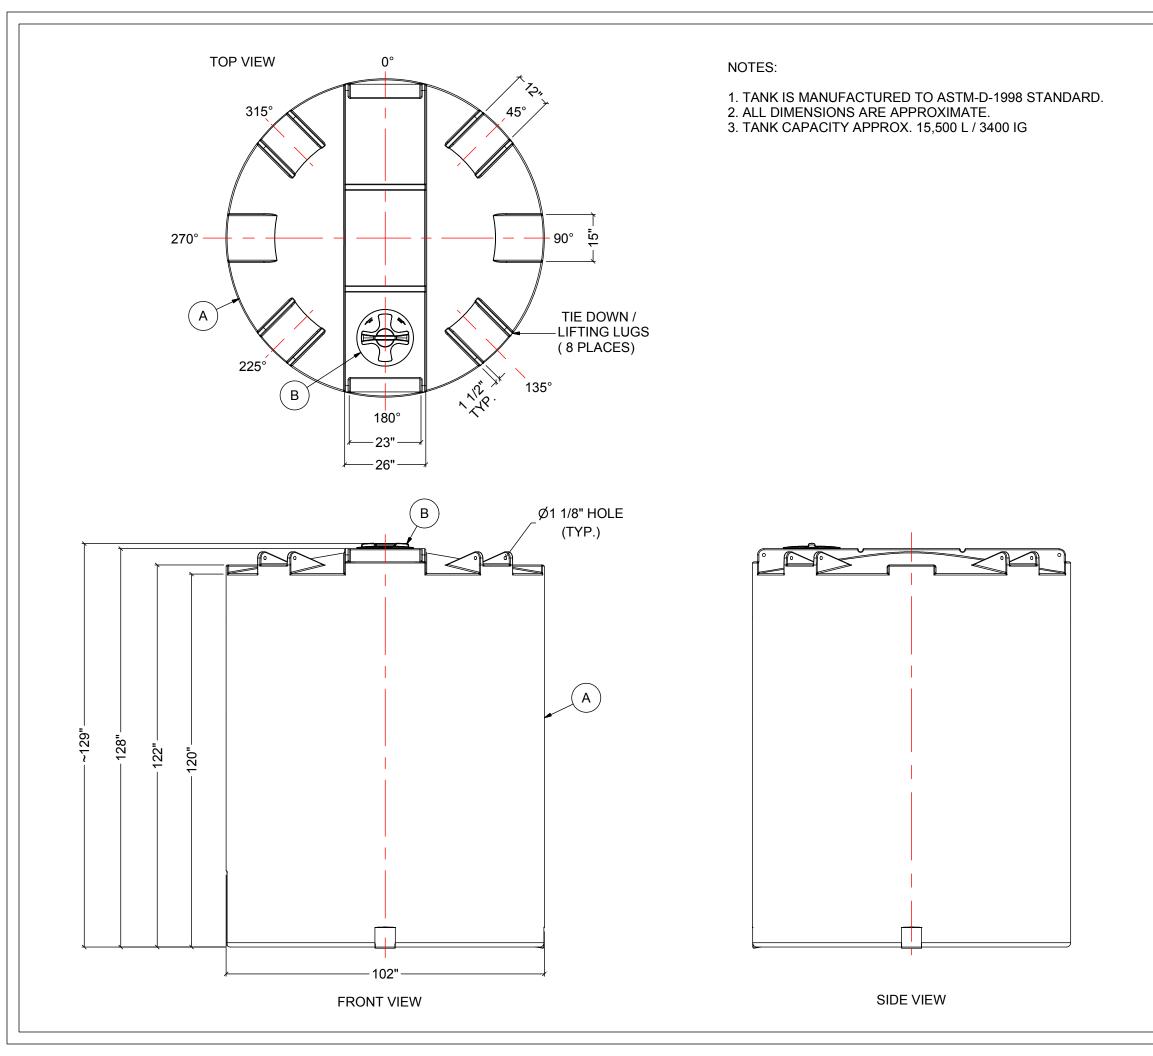

## ITEN A B

| MS<br>A | MATERIALS LIST<br>DESCRIPTION<br>CT-3402 CLOSED TOP TANK<br>15" THREADED LID                                                             |                                                                    |        |  |                                                                                                               |                                         | NOTES |            |  |
|---------|------------------------------------------------------------------------------------------------------------------------------------------|--------------------------------------------------------------------|--------|--|---------------------------------------------------------------------------------------------------------------|-----------------------------------------|-------|------------|--|
|         |                                                                                                                                          |                                                                    |        |  |                                                                                                               |                                         |       |            |  |
|         |                                                                                                                                          | <u>\</u>                                                           |        |  |                                                                                                               |                                         |       |            |  |
|         |                                                                                                                                          |                                                                    |        |  |                                                                                                               |                                         |       |            |  |
|         |                                                                                                                                          |                                                                    |        |  |                                                                                                               |                                         |       |            |  |
|         |                                                                                                                                          |                                                                    | D.+ T= |  | DECODIDITION                                                                                                  |                                         | 4055  |            |  |
|         |                                                                                                                                          | REV                                                                | DATE   |  | DESCRIPTION<br>REVISIONS                                                                                      | BY                                      | APPD  | REVD       |  |
|         |                                                                                                                                          | CUST                                                               | OMER   |  |                                                                                                               |                                         |       |            |  |
|         |                                                                                                                                          | TITLE                                                              |        |  | ACO JOB NO:                                                                                                   |                                         |       |            |  |
|         | 3400 IG CLOSED TOP TANK PURCHASE ORDER NO:                                                                                               |                                                                    |        |  |                                                                                                               |                                         |       |            |  |
|         | THIS DRAWING IS THE PROPERTY OF ROTOPLAST INC<br>AND SHALL NOT BE COPIED OR TRANSFERRED WITHOUT THE<br>WRITTEN CONSENT OF ROTOPLAST INC. |                                                                    |        |  |                                                                                                               |                                         |       |            |  |
|         |                                                                                                                                          | ENGINEERS SEAL ACO CONTAINER SYSTEMS<br>DIVISION OF ROTOPLAST INC. |        |  |                                                                                                               |                                         |       |            |  |
|         |                                                                                                                                          |                                                                    |        |  | DIVISION OF ROTOPLAST INC. DR<br>794 MCKAY RD. CHI<br>PICKERING, ONTARIO, CANADA API<br>TEL. 905-683-8222 SC/ | SIGNED<br>AWN<br>ECKED<br>PROVED<br>ALE | D N.  | VM<br>T.S. |  |
|         |                                                                                                                                          |                                                                    |        |  | FAX 905-683-2969 DA<br>DWG No CT-3402                                                                         |                                         |       | 03-16      |  |