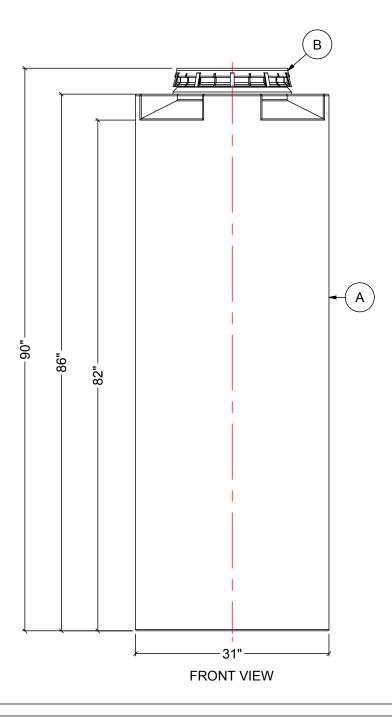

NOTES:

TANK IS MANUFACTURED TO ASTM-D-1998 STANDARD.
ALL DIMENSIONS ARE APPROXIMATE.

| MATERIALS LIST |                            |       |  |  |  |  |  |  |
|----------------|----------------------------|-------|--|--|--|--|--|--|
| ITEMS          | DESCRIPTION                | NOTES |  |  |  |  |  |  |
| А              | CT-225-CH TANK             |       |  |  |  |  |  |  |
| В              | 16" LID WITH LOCKING STRAP |       |  |  |  |  |  |  |
|                |                            |       |  |  |  |  |  |  |
|                |                            |       |  |  |  |  |  |  |
|                |                            |       |  |  |  |  |  |  |
|                |                            |       |  |  |  |  |  |  |
|                |                            |       |  |  |  |  |  |  |
|                |                            |       |  |  |  |  |  |  |
|                |                            |       |  |  |  |  |  |  |