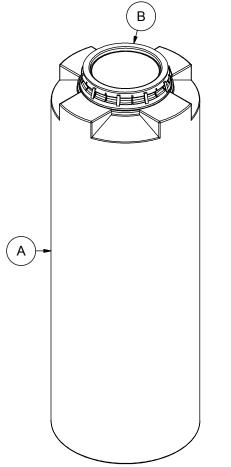

NOTES:

TANK IS MANUFACTURED TO ASTM-D-1998 STANDARD.
ALL DIMENSIONS ARE APPROXIMATE.

| MATERIALS LIST |                            |       |  |  |  |  |  |  |
|----------------|----------------------------|-------|--|--|--|--|--|--|
| ITEMS          | DESCRIPTION                | NOTES |  |  |  |  |  |  |
| А              | CT-225-CH TANK             |       |  |  |  |  |  |  |
| В              | 16" LID WITH LOCKING STRAP |       |  |  |  |  |  |  |
|                |                            |       |  |  |  |  |  |  |
|                |                            |       |  |  |  |  |  |  |
|                |                            |       |  |  |  |  |  |  |
|                |                            |       |  |  |  |  |  |  |
|                |                            |       |  |  |  |  |  |  |
|                |                            |       |  |  |  |  |  |  |
|                |                            |       |  |  |  |  |  |  |