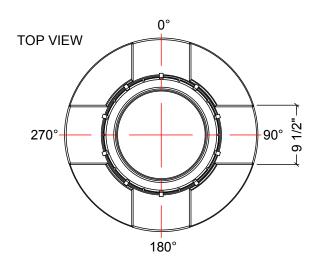

NOTES:

TANK IS MANUFACTURED TO ASTM-D-1998 STANDARD.
ALL DIMENSIONS ARE APPROXIMATE.

| MATERIALS LIST |                            |       |  |  |  |  |  |  |
|----------------|----------------------------|-------|--|--|--|--|--|--|
| ITEMS          | DESCRIPTION                | NOTES |  |  |  |  |  |  |
| А              | CT-225-CH TANK             |       |  |  |  |  |  |  |
| В              | 16" LID WITH LOCKING STRAP |       |  |  |  |  |  |  |
|                |                            |       |  |  |  |  |  |  |
|                |                            |       |  |  |  |  |  |  |
|                |                            |       |  |  |  |  |  |  |
|                |                            |       |  |  |  |  |  |  |
|                |                            |       |  |  |  |  |  |  |
|                |                            |       |  |  |  |  |  |  |
|                |                            |       |  |  |  |  |  |  |