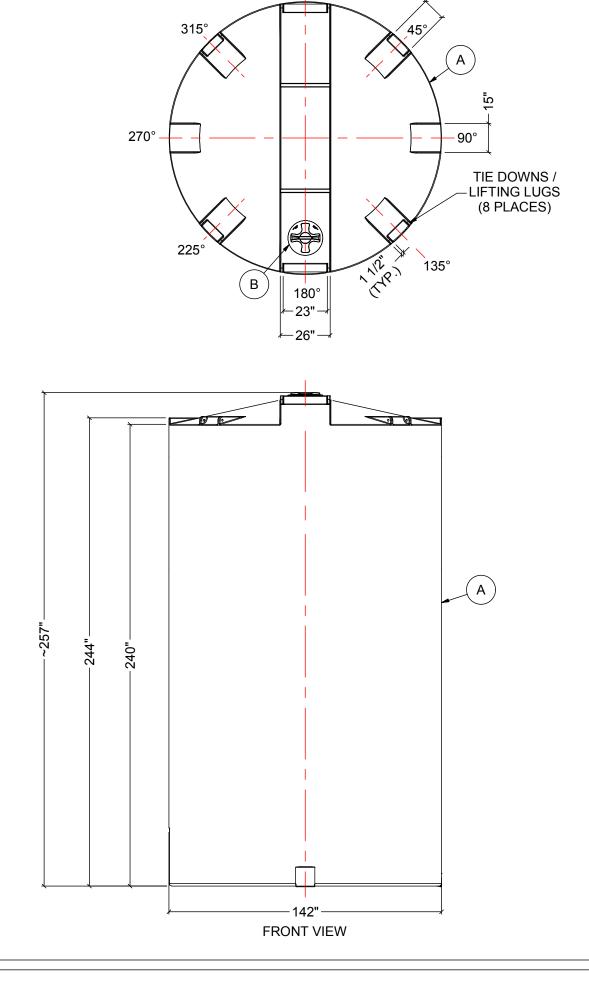

**TOP VIEW** 

## NOTES:

1. TANK IS MANUFACTURED TO ASTM-D-1998 STANDARD.

SIDE VIEW

- 2. ALL DIMENSIONS ARE APPROXIMATE.
- 3. TANK CAPACITY APPROX. 62,500 L / 13,750 IG

| MATERIALS LIST |                          |       |
|----------------|--------------------------|-------|
| ITEMS          | DESCRIPTION              | NOTES |
| Α              | CT-13740 CLOSED TOP TANK |       |
| В              | 15" THREADED LID         |       |
|                |                          |       |
|                |                          |       |
|                |                          |       |
|                |                          |       |
|                |                          |       |