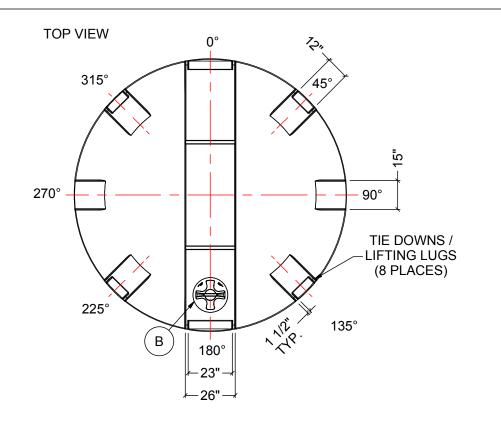

## NOTES:

- 1. TANK IS MANUFACTURED TO ASTM-D-1998 STANDARD.
- 2. ALL DIMENSIONS ARE APPROXIMATE.
- 3. TANK CAPACITY APPROX. 56,900 L / 12,500 IG

|                    | MATERIALS LIST             |       |  |  |  |  |  |  |
|--------------------|----------------------------|-------|--|--|--|--|--|--|
| ITEMS              | DESCRIPTION                | NOTES |  |  |  |  |  |  |
| Α                  | A CT-12540 CLOSED TOP TANK |       |  |  |  |  |  |  |
| B 15" THREADED LID |                            |       |  |  |  |  |  |  |
|                    |                            |       |  |  |  |  |  |  |
|                    |                            |       |  |  |  |  |  |  |
|                    |                            |       |  |  |  |  |  |  |
|                    |                            |       |  |  |  |  |  |  |
|                    |                            |       |  |  |  |  |  |  |