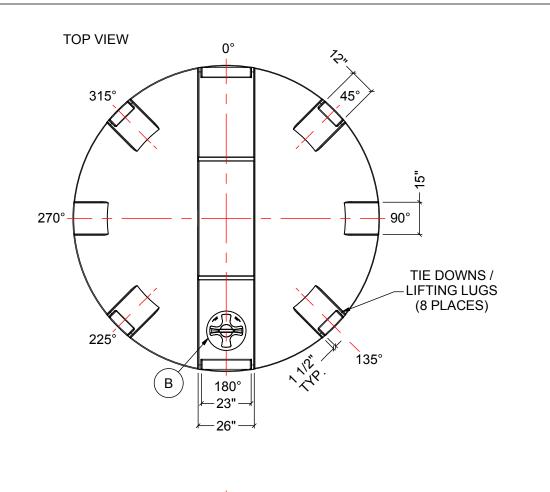

## NOTES:

- 1. TANK IS MANUFACTURED TO ASTM-D-1998 STANDARD.
- 2. ALL DIMENSIONS ARE APPROXIMATE.
- 3. TANK CAPACITY APPROX. 47,300 L / 10,400 IG

|                            | MATERIALS LIST    |  |  |  |  |  |  |
|----------------------------|-------------------|--|--|--|--|--|--|
| ITEMS                      | ITEMS DESCRIPTION |  |  |  |  |  |  |
| A CT-10440 CLOSED TOP TANK |                   |  |  |  |  |  |  |
| B 15" THREADED LID         |                   |  |  |  |  |  |  |
|                            |                   |  |  |  |  |  |  |
|                            |                   |  |  |  |  |  |  |
|                            |                   |  |  |  |  |  |  |
|                            |                   |  |  |  |  |  |  |
|                            |                   |  |  |  |  |  |  |