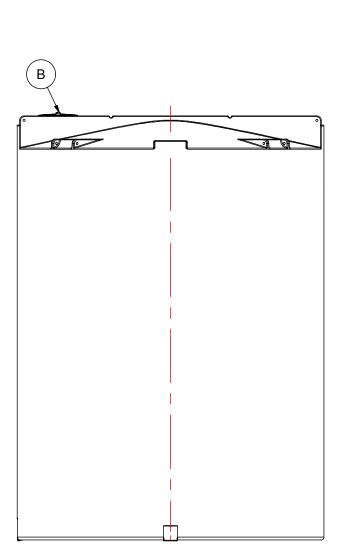

SIDE VIEW

|                           | REV      | DATE DES |            | DESCRIPTION            | BY | APPD | REVD |  |  |  |
|---------------------------|----------|----------|------------|------------------------|----|------|------|--|--|--|
|                           |          |          |            |                        |    |      |      |  |  |  |
|                           | CUSTOMER |          |            |                        |    |      |      |  |  |  |
|                           |          |          |            |                        |    |      |      |  |  |  |
|                           | TITLE    |          |            | ACO JOB NO:            |    |      |      |  |  |  |
| 110400 IG CLOSED TOP TANK |          |          | D TOP TANK | PURCHASE ORDER NO:     |    |      |      |  |  |  |
|                           |          |          |            | PURCHASER'S EQUIP. NO: |    |      |      |  |  |  |