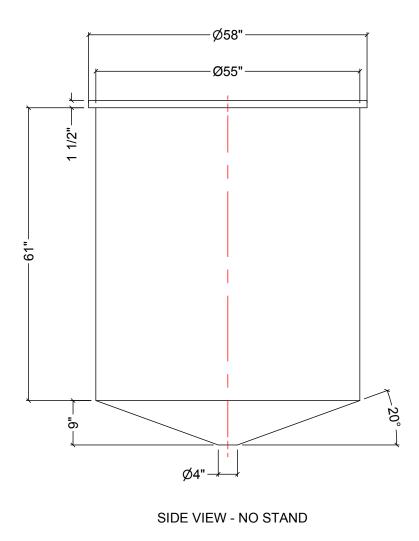

NOTES:

1. TANK IS MANUFACTURED TO ASTM-D-1998 STANDARD. 2. ALL DIMENSIONS ARE APPROXIMATE.

| MATERIALS LIST |                                                           |                                                                                                                                           |                        |                      |  |
|----------------|-----------------------------------------------------------|-------------------------------------------------------------------------------------------------------------------------------------------|------------------------|----------------------|--|
| ITEMS          |                                                           | SCRIPTION                                                                                                                                 | N                      | OTES                 |  |
| А              | CBO-500 TANK                                              |                                                                                                                                           |                        |                      |  |
| В              | STEEL ST                                                  | AND FOR CBO-500                                                                                                                           |                        |                      |  |
|                |                                                           |                                                                                                                                           |                        |                      |  |
|                |                                                           |                                                                                                                                           |                        |                      |  |
|                |                                                           |                                                                                                                                           |                        |                      |  |
|                |                                                           |                                                                                                                                           |                        |                      |  |
|                |                                                           |                                                                                                                                           |                        |                      |  |
|                |                                                           |                                                                                                                                           |                        |                      |  |
|                |                                                           |                                                                                                                                           |                        |                      |  |
|                |                                                           |                                                                                                                                           |                        |                      |  |
|                |                                                           |                                                                                                                                           |                        |                      |  |
|                |                                                           |                                                                                                                                           |                        |                      |  |
|                |                                                           |                                                                                                                                           |                        |                      |  |
|                |                                                           |                                                                                                                                           |                        |                      |  |
|                |                                                           |                                                                                                                                           |                        |                      |  |
|                | $\triangleleft$                                           |                                                                                                                                           | 1                      |                      |  |
|                |                                                           |                                                                                                                                           |                        |                      |  |
|                |                                                           |                                                                                                                                           |                        |                      |  |
|                |                                                           | 2 M                                                                                                                                       |                        |                      |  |
|                |                                                           |                                                                                                                                           |                        |                      |  |
|                |                                                           |                                                                                                                                           |                        |                      |  |
|                |                                                           |                                                                                                                                           |                        |                      |  |
|                |                                                           |                                                                                                                                           | ļ                      |                      |  |
|                |                                                           |                                                                                                                                           |                        |                      |  |
|                |                                                           |                                                                                                                                           |                        |                      |  |
|                |                                                           |                                                                                                                                           |                        |                      |  |
|                |                                                           |                                                                                                                                           |                        |                      |  |
|                |                                                           |                                                                                                                                           |                        |                      |  |
|                |                                                           |                                                                                                                                           |                        |                      |  |
|                |                                                           |                                                                                                                                           |                        |                      |  |
|                | REV DATE                                                  | DESCRIPTION                                                                                                                               | BY                     | APPD REVD            |  |
|                |                                                           | REVISIONS                                                                                                                                 | 1                      |                      |  |
|                | CUSTOMER                                                  |                                                                                                                                           |                        |                      |  |
|                | TITLE ACO JOB NO:   500 IG CONE BOTTOM PURCHASE ORDER NO: |                                                                                                                                           | :                      |                      |  |
|                | OPEN TOP TANK PURCHASER'S EQUIP. NO                       |                                                                                                                                           | NO:                    |                      |  |
|                | AND SHALL N                                               | THIS DRAWING IS THE PROPERTY OF ROTOPLAST INC.<br>AND SHALL NOT BE COPIED OR TRANSFERRED WITHOUT THE<br>WRITTEN CONSENT OF ROTOPLAST INC. |                        |                      |  |
|                | ENGINEERS SEAL ACO CONTAINER SYSTEMS                      |                                                                                                                                           |                        |                      |  |
|                |                                                           | DIVISION OF ROTO                                                                                                                          |                        |                      |  |
|                |                                                           | PICKERING - ONTARIO - C                                                                                                                   | ANADA<br>DESIGNED      |                      |  |
|                |                                                           | DIVISION OF ROTOPLAST INC.                                                                                                                | RAWN                   | WM                   |  |
|                |                                                           | TEL. 905-683-8222                                                                                                                         | PPROVEI<br>CALE<br>ATE | 0 N.T.S.<br>29-03-16 |  |
|                |                                                           | DWG No CBO-500                                                                                                                            |                        | REV 0                |  |