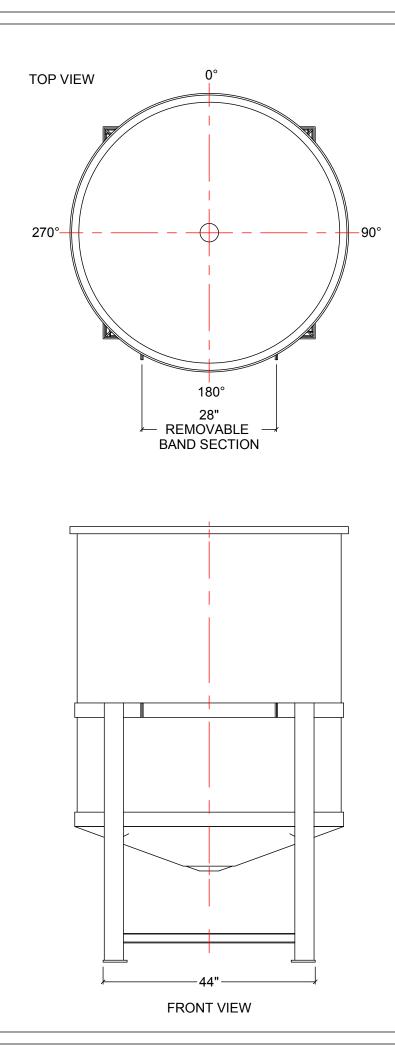

NOTES:

1. TANK IS MANUFACTURED TO ASTM-D-1998 STANDARD. 2. ALL DIMENSIONS ARE APPROXIMATE.

| MATERIALS LIST |                                                           |                                                                                                                                           |                        |                      |  |
|----------------|-----------------------------------------------------------|-------------------------------------------------------------------------------------------------------------------------------------------|------------------------|----------------------|--|
| ITEMS          |                                                           | SCRIPTION                                                                                                                                 | N                      | OTES                 |  |
| А              | CBO-500 TANK                                              |                                                                                                                                           |                        |                      |  |
| В              | STEEL ST                                                  | AND FOR CBO-500                                                                                                                           |                        |                      |  |
|                |                                                           |                                                                                                                                           |                        |                      |  |
|                |                                                           |                                                                                                                                           |                        |                      |  |
|                |                                                           |                                                                                                                                           |                        |                      |  |
|                |                                                           |                                                                                                                                           |                        |                      |  |
|                |                                                           |                                                                                                                                           |                        |                      |  |
|                |                                                           |                                                                                                                                           |                        |                      |  |
|                |                                                           |                                                                                                                                           |                        |                      |  |
|                |                                                           |                                                                                                                                           |                        |                      |  |
|                |                                                           |                                                                                                                                           |                        |                      |  |
|                |                                                           |                                                                                                                                           |                        |                      |  |
|                |                                                           |                                                                                                                                           |                        |                      |  |
|                |                                                           |                                                                                                                                           |                        |                      |  |
|                |                                                           |                                                                                                                                           |                        |                      |  |
|                | $\triangleleft$                                           |                                                                                                                                           | 1                      |                      |  |
|                |                                                           |                                                                                                                                           |                        |                      |  |
|                |                                                           |                                                                                                                                           |                        |                      |  |
|                |                                                           | 2 M                                                                                                                                       |                        |                      |  |
|                |                                                           |                                                                                                                                           |                        |                      |  |
|                |                                                           |                                                                                                                                           |                        |                      |  |
|                |                                                           |                                                                                                                                           |                        |                      |  |
|                |                                                           |                                                                                                                                           | ļ                      |                      |  |
|                |                                                           |                                                                                                                                           |                        |                      |  |
|                |                                                           |                                                                                                                                           |                        |                      |  |
|                |                                                           |                                                                                                                                           |                        |                      |  |
|                |                                                           |                                                                                                                                           |                        |                      |  |
|                |                                                           |                                                                                                                                           |                        |                      |  |
|                |                                                           |                                                                                                                                           |                        |                      |  |
|                |                                                           |                                                                                                                                           |                        |                      |  |
|                | REV DATE                                                  | DESCRIPTION                                                                                                                               | BY                     | APPD REVD            |  |
|                |                                                           | REVISIONS                                                                                                                                 | 1                      |                      |  |
|                | CUSTOMER                                                  |                                                                                                                                           |                        |                      |  |
|                | TITLE ACO JOB NO:   500 IG CONE BOTTOM PURCHASE ORDER NO: |                                                                                                                                           | :                      |                      |  |
|                | OPEN TOP TANK PURCHASER'S EQUIP. NO                       |                                                                                                                                           | NO:                    |                      |  |
|                | AND SHALL N                                               | THIS DRAWING IS THE PROPERTY OF ROTOPLAST INC.<br>AND SHALL NOT BE COPIED OR TRANSFERRED WITHOUT THE<br>WRITTEN CONSENT OF ROTOPLAST INC. |                        |                      |  |
|                | ENGINEERS SEAL ACO CONTAINER SYSTEMS                      |                                                                                                                                           |                        |                      |  |
|                |                                                           | DIVISION OF ROTO                                                                                                                          |                        |                      |  |
|                |                                                           | PICKERING - ONTARIO - C                                                                                                                   | ANADA<br>DESIGNED      |                      |  |
|                |                                                           | DIVISION OF ROTOPLAST INC.                                                                                                                | RAWN                   | WM                   |  |
|                |                                                           | TEL. 905-683-8222                                                                                                                         | PPROVEI<br>CALE<br>ATE | 0 N.T.S.<br>29-03-16 |  |
|                |                                                           | DWG No CBO-500                                                                                                                            |                        | REV 0                |  |