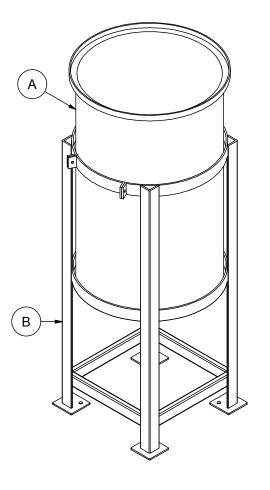

SIDE VIEW

|       | MATERIALS LIST         |       |  |  |  |  |  |  |
|-------|------------------------|-------|--|--|--|--|--|--|
| ITEMS | DESCRIPTION            | NOTES |  |  |  |  |  |  |
| Α     | CBO-45 TANK            |       |  |  |  |  |  |  |
| В     | STEEL STAND FOR CBO-45 |       |  |  |  |  |  |  |
|       |                        |       |  |  |  |  |  |  |
|       |                        |       |  |  |  |  |  |  |
|       |                        |       |  |  |  |  |  |  |
|       |                        |       |  |  |  |  |  |  |
|       |                        |       |  |  |  |  |  |  |

| REV       | DATE | DESCRIPTION | BY | APPD | REVD |  |  |
|-----------|------|-------------|----|------|------|--|--|
| REVISIONS |      |             |    |      |      |  |  |

CUSTOMER

45 IG CONE BOTTOM OPEN TOP TANK