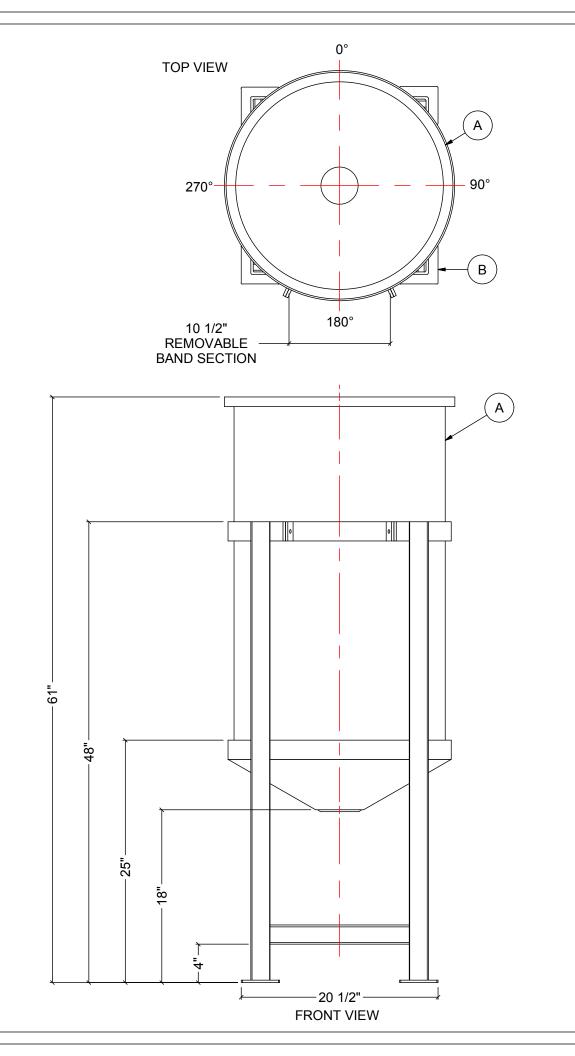

## NOTES:

- 1. TANK IS MANUFACTURED TO ASTM-D-1998 STANDARD.
- 2. ALL DIMENSIONS ARE APPROXIMATE.

|        | 1        | Ø24"  |
|--------|----------|-------|
|        |          | Ø22"- |
|        |          |       |
|        | <u>+</u> |       |
|        |          |       |
|        |          |       |
|        | į.       |       |
| -43" — | 37"-     |       |
|        |          |       |
|        |          |       |
|        |          |       |
|        | įċ<br>   | 30°   |
|        | 1        | Ø4"   |

SIDE VIEW

|       | MATERIALS LIST         |       |  |  |  |  |  |  |
|-------|------------------------|-------|--|--|--|--|--|--|
| ITEMS | DESCRIPTION            | NOTES |  |  |  |  |  |  |
| Α     | CBO-45 TANK            |       |  |  |  |  |  |  |
| В     | STEEL STAND FOR CBO-45 |       |  |  |  |  |  |  |
|       |                        |       |  |  |  |  |  |  |
|       |                        |       |  |  |  |  |  |  |
|       |                        |       |  |  |  |  |  |  |
|       |                        |       |  |  |  |  |  |  |
|       |                        |       |  |  |  |  |  |  |

| REV       | DATE | DESCRIPTION | BY | APPD | REVD |  |  |
|-----------|------|-------------|----|------|------|--|--|
| REVISIONS |      |             |    |      |      |  |  |

CUSTOMER

45 IG CONE BOTTOM OPEN TOP TANK