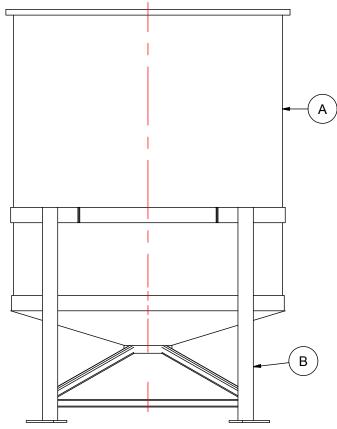

FRONT VIEW

|       | MATERIALS LIST           |       |
|-------|--------------------------|-------|
| ITEMS | DESCRIPTION              | NOTES |
| Α     | CBO-1000 HDPE TANK       |       |
| В     | STEEL STAND FOR CBO-1000 |       |
|       |                          |       |
|       |                          |       |
|       |                          |       |
|       |                          |       |
|       |                          |       |
|       |                          |       |