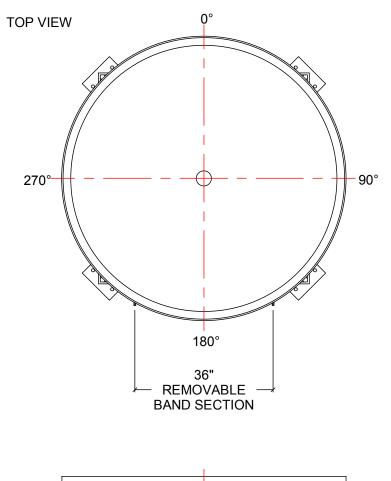

FRONT VIEW

## NOTES:

- 1. TANK IS MANUFACTURED TO ASTM-D-1998 STANDARD.
- 2. ALL DIMESNIONS ARE APPROXIMATE.

|          | 1     | Ø74"                                     |
|----------|-------|------------------------------------------|
|          | ,     | Ø70"———————————————————————————————————— |
|          | 11/2" |                                          |
| -87 1/2" |       |                                          |
|          |       |                                          |
|          | 10"   | 17°                                      |
|          |       | Ø4"                                      |
|          |       | SIDE VIEW                                |

|       | MATERIALS LIST           |       |
|-------|--------------------------|-------|
| ITEMS | DESCRIP