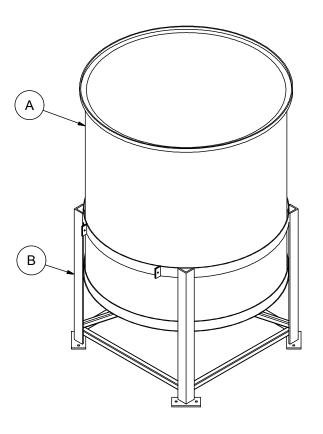

|       | MATERIALS LIST           |       |
|-------|--------------------------|-------|
| ITEMS | DESCRIPTION              | NOTES |
| Α     | CBO-1000 HDPE TANK       |       |
| В     | STEEL STAND FOR CBO-1000 |       |
|       |                          |       |
|       |                          |       |
|       |                          |       |
|       |                          |       |
|       |                          |       |
|       |                          |       |