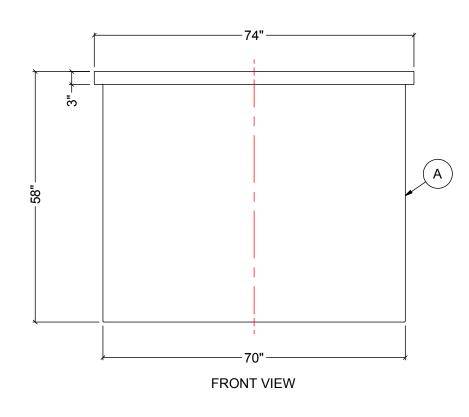

## TANK IS MANUFACTURED TO ASTM-D-1998 STANDARD. ALL DIMENSIONS ARE APPROXIMATE.

SIDE VIEW WITH LID

| ITEMO      |                                      |             |             |                      | IALS LIST                                                                           |               |        |              |            |
|------------|--------------------------------------|-------------|-------------|----------------------|-------------------------------------------------------------------------------------|---------------|--------|--------------|------------|
| ITEMS      |                                      | DESCRIPTION |             |                      |                                                                                     |               |        | IOTES        | 5          |
| A          |                                      |             |             | 50 OPEN TOP TANK     |                                                                                     |               |        |              |            |
| В          | LID FOR OT-750                       |             |             |                      |                                                                                     |               |        |              |            |
|            |                                      |             |             |                      |                                                                                     |               |        |              |            |
|            |                                      |             |             |                      |                                                                                     |               |        |              |            |
|            |                                      |             |             |                      |                                                                                     |               |        |              |            |
|            |                                      |             |             |                      |                                                                                     |               |        |              |            |
|            |                                      |             |             |                      |                                                                                     |               |        |              |            |
|            |                                      |             |             |                      |                                                                                     |               |        |              |            |
|            |                                      |             |             |                      |                                                                                     |               |        |              |            |
|            |                                      |             |             |                      |                                                                                     |               |        |              |            |
|            |                                      |             |             |                      |                                                                                     |               |        |              |            |
|            |                                      |             |             |                      |                                                                                     |               |        |              |            |
| $\frown$   |                                      |             |             |                      |                                                                                     |               |        |              |            |
| (в)        |                                      |             | $ \subset $ |                      |                                                                                     |               |        |              |            |
| $\bigcirc$ | $\searrow$                           |             |             | $\sim$               |                                                                                     |               |        |              |            |
|            | $\square$                            |             |             |                      | // _                                                                                |               | 1      |              |            |
| /          | //                                   |             |             | $\longrightarrow$    |                                                                                     |               |        | $\backslash$ |            |
|            |                                      |             |             |                      | $\overline{}$                                                                       | _             |        |              |            |
|            |                                      |             |             |                      |                                                                                     |               | _      |              |            |
| //         | 6                                    |             |             |                      |                                                                                     |               |        | 1            |            |
| ·          |                                      | ~           |             |                      |                                                                                     |               |        | /            |            |
|            |                                      |             | /           | /                    | $\backslash \backslash$                                                             |               |        |              |            |
|            |                                      |             | $\square$   |                      | F                                                                                   |               |        |              |            |
|            |                                      |             | -           |                      |                                                                                     |               |        |              |            |
| (A)        | 1                                    |             |             |                      |                                                                                     |               |        |              |            |
| Ŭ          |                                      |             |             |                      |                                                                                     |               |        |              |            |
|            |                                      |             |             |                      |                                                                                     |               |        |              |            |
|            |                                      |             |             |                      |                                                                                     |               |        |              |            |
|            |                                      |             |             |                      |                                                                                     |               |        |              |            |
|            |                                      |             |             |                      |                                                                                     |               |        |              |            |
|            | \                                    |             |             |                      |                                                                                     |               | /      |              |            |
|            |                                      |             |             |                      |                                                                                     |               |        |              |            |
|            |                                      |             |             |                      |                                                                                     | /             |        |              |            |
|            |                                      |             | _           |                      |                                                                                     |               |        |              |            |
|            |                                      |             |             |                      |                                                                                     |               |        |              |            |
|            |                                      |             |             |                      |                                                                                     |               |        |              |            |
|            |                                      |             |             |                      |                                                                                     |               |        |              |            |
|            |                                      |             |             |                      |                                                                                     |               |        |              |            |
|            |                                      |             |             |                      |                                                                                     |               |        |              |            |
|            |                                      |             |             |                      |                                                                                     |               |        |              |            |
|            |                                      | 1           |             |                      |                                                                                     |               |        |              |            |
|            | <u> </u>                             | -           |             |                      |                                                                                     |               | +      |              |            |
|            | <u> </u>                             |             |             |                      |                                                                                     |               | +      |              |            |
|            | REV                                  | DATE        |             |                      | DESCRIPTION                                                                         |               | BY     | APPD         | REVD       |
|            |                                      |             |             |                      | REVISIONS                                                                           |               |        |              |            |
|            | CUST                                 | TOMER       |             |                      |                                                                                     |               |        |              |            |
|            |                                      |             |             |                      |                                                                                     |               |        |              |            |
|            | TITLE                                |             |             |                      | ACO JOB NO:<br>PURCHASE ORE                                                         |               |        |              |            |
|            | 750                                  | 0 IG OPEN   | TOP         | TANK                 | PURCHASE ORL                                                                        |               | :      |              |            |
|            | тні                                  | S DRAM      | /ING        | S IS TH              | E PROPERTY                                                                          |               |        | LAST         | INC        |
|            |                                      | AND SHAL    | L NC        | OT BE CO             | OPIED OR TRANS                                                                      | SFERRED       | WITH   | OUT TH       |            |
|            | L                                    | WRIT        | TE          | N CON                | ISENT OF RO                                                                         | STOPL         | AST    | INC.         |            |
|            | ENGINEERS SEAL ACO CONTAINER SYSTEMS |             |             |                      |                                                                                     |               |        |              |            |
|            | DIVISION OF ROTOPLAST INC.           |             |             |                      |                                                                                     |               |        |              |            |
|            |                                      |             |             |                      |                                                                                     | NOTOFL        | וויטרי | NU.          |            |
|            |                                      |             | Ļ           |                      |                                                                                     |               |        |              |            |
|            |                                      |             |             | ACO CON              | PICKERING - OI                                                                      | DES           |        |              |            |
|            |                                      |             |             | DIVISION             | PICKERING - OI<br>ITAINER SYSTEMS<br>OF ROTOPLAST IN                                | C. DES        | IGNED  |              | VM         |
|            |                                      |             |             | DIVISION<br>794 MCKA | PICKERING - OF<br>ITAINER SYSTEMS<br>OF ROTOPLAST IN<br>AY RD.<br>IG, ONTARIO, CANA | C. DRA<br>CHE | IGNED  |              | VM<br>T.S. |