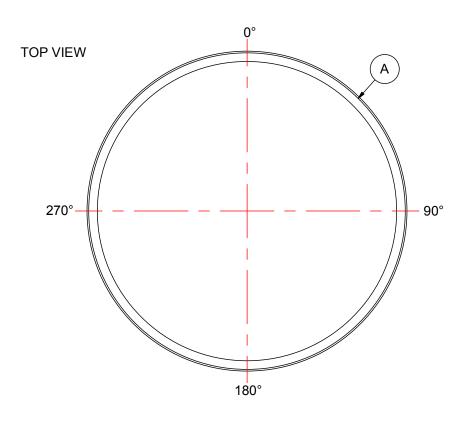

## TANK IS MANUFACTURED TO ASTM-D-1998 STANDARD. ALL DIMENSIONS ARE APPROXIMATE.

SIDE VIEW WITH LID

| ITEMO      |                                      |             |             |                      | IALS LIST                                                                           |               |        |              |            |
|------------|--------------------------------------|-------------|-------------|----------------------|-------------------------------------------------------------------------------------|---------------|--------|--------------|------------|
| ITEMS      |                                      | DESCRIPTION |             |                      |                                                                                     |               |        | IOTES        | 5          |
| A          |                                      |             |             | 50 OPEN TOP TANK     |                                                                                     |               |        |              |            |
| В          | LID FOR OT-750                       |             |             |                      |                                                                                     |               |        |              |            |
|            |                                      |             |             |                      |                                                                                     |               |        |              |            |
|            |                                      |             |             |                      |                                                                                     |               |        |              |            |
|            |                                      |             |             |                      |                                                                                     |               |        |              |            |
|            |                                      |             |             |                      |                                                                                     |               |        |              |            |
|            |                                      |             |             |                      |                                                                                     |               |        |              |            |
|            |                                      |             |             |                      |                                                                                     |               |        |              |            |
|            |                                      |             |             |                      |                                                                                     |               |        |              |            |
|            |                                      |             |             |                      |                                                                                     |               |        |              |            |
|            |                                      |             |             |                      |                                                                                     |               |        |              |            |
|            |                                      |             |             |                      |                                                                                     |               |        |              |            |
| $\frown$   |                                      |             |             |                      |                                                                                     |               |        |              |            |
| (в)        |                                      |             | $ \subset $ |                      |                                                                                     |               |        |              |            |
| $\bigcirc$ | $\searrow$                           |             |             | $\sim$               |                                                                                     |               |        |              |            |
|            | $\square$                            |             |             |                      | // _                                                                                |               | 1      |              |            |
| /          | //                                   |             |             | $\longrightarrow$    |                                                                                     |               |        | $\backslash$ |            |
|            |                                      |             |             |                      | $\overline{}$                                                                       | _             |        |              |            |
|            |                                      |             |             |                      |                                                                                     |               | _      |              |            |
| //         | 6                                    |             |             |                      |                                                                                     |               |        | 1            |            |
| ·          |                                      | ~           |             |                      |                                                                                     |               |        | /            |            |
|            |                                      |             | /           | /                    | $\backslash \backslash$                                                             |               |        |              |            |
|            |                                      |             | $\square$   |                      | F                                                                                   |               |        |              |            |
|            |                                      |             | -           |                      |                                                                                     |               |        |              |            |
| (A)        | 1                                    |             |             |                      |                                                                                     |               |        |              |            |
| Ŭ          |                                      |             |             |                      |                                                                                     |               |        |              |            |
|            |                                      |             |             |                      |                                                                                     |               |        |              |            |
|            |                                      |             |             |                      |                                                                                     |               |        |              |            |
|            |                                      |             |             |                      |                                                                                     |               |        |              |            |
|            |                                      |             |             |                      |                                                                                     |               |        |              |            |
|            | \                                    |             |             |                      |                                                                                     |               | /      |              |            |
|            |                                      |             |             |                      |                                                                                     |               |        |              |            |
|            |                                      |             |             |                      |                                                                                     | /             |        |              |            |
|            |                                      |             | _           |                      |                                                                                     |               |        |              |            |
|            |                                      |             |             |                      |                                                                                     |               |        |              |            |
|            |                                      |             |             |                      |                                                                                     |               |        |              |            |
|            |                                      |             |             |                      |                                                                                     |               |        |              |            |
|            |                                      |             |             |                      |                                                                                     |               |        |              |            |
|            |                                      |             |             |                      |                                                                                     |               |        |              |            |
|            |                                      |             |             |                      |                                                                                     |               |        |              |            |
|            |                                      | 1           |             |                      |                                                                                     |               |        |              |            |
|            | <u> </u>                             | -           |             |                      |                                                                                     |               | +      |              |            |
|            | <u> </u>                             |             |             |                      |                                                                                     |               | +      |              |            |
|            | REV                                  | DATE        |             |                      | DESCRIPTION                                                                         |               | BY     | APPD         | REVD       |
|            |                                      |             |             |                      | REVISIONS                                                                           |               |        |              |            |
|            | CUST                                 | TOMER       |             |                      |                                                                                     |               |        |              |            |
|            |                                      |             |             |                      |                                                                                     |               |        |              |            |
|            | TITLE                                |             |             |                      | ACO JOB NO:<br>PURCHASE ORE                                                         |               |        |              |            |
|            | 750                                  | 0 IG OPEN   | TOP         | TANK                 | PURCHASE ORL                                                                        |               | :      |              |            |
|            | тні                                  | S DRAM      | /ING        | S IS TH              | E PROPERTY                                                                          |               |        | LAST         | INC        |
|            |                                      | AND SHAL    | L NC        | OT BE CO             | OPIED OR TRANS                                                                      | SFERRED       | WITH   | OUT TH       |            |
|            | L                                    | WRIT        | TE          | N CON                | ISENT OF RO                                                                         | STOPL         | AST    | INC.         |            |
|            | ENGINEERS SEAL ACO CONTAINER SYSTEMS |             |             |                      |                                                                                     |               |        |              |            |
|            | DIVISION OF ROTOPLAST INC.           |             |             |                      |                                                                                     |               |        |              |            |
|            |                                      |             |             |                      |                                                                                     | NOTOFL        | וויטרי | NU.          |            |
|            |                                      |             | Ļ           |                      |                                                                                     |               |        |              |            |
|            |                                      |             |             | ACO CON              | PICKERING - OI                                                                      | DES           |        |              |            |
|            |                                      |             |             | DIVISION             | PICKERING - OI<br>ITAINER SYSTEMS<br>OF ROTOPLAST IN                                | C. DES        | IGNED  |              | VM         |
|            |                                      |             |             | DIVISION<br>794 MCKA | PICKERING - OF<br>ITAINER SYSTEMS<br>OF ROTOPLAST IN<br>AY RD.<br>IG, ONTARIO, CANA | C. DRA<br>CHE | IGNED  |              | VM<br>T.S. |