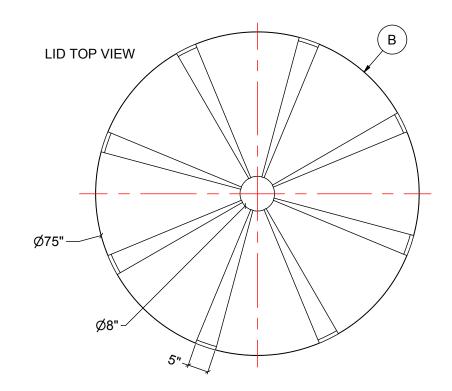

## TANK IS MANUFACTURED TO ASTM-D-1998 STANDARD. ALL DIMENSIONS ARE APPROXIMATE.

SIDE VIEW WITH LID

| ITEMO      |                                      |             |             |                      | IALS LIST                                                                           |               |        |              |            |
|------------|--------------------------------------|-------------|-------------|----------------------|-------------------------------------------------------------------------------------|---------------|--------|--------------|------------|
| ITEMS      |                                      | DESCRIPTION |             |                      |                                                                                     |               |        | IOTES        | 5          |
| A          |                                      |             |             | 50 OPEN TOP TANK     |                                                                                     |               |        |              |            |
| В          | LID FOR OT-750                       |             |             |                      |                                                                                     |               |        |              |            |
|            |                                      |             |             |                      |                                                                                     |               |        |              |            |
|            |                                      |             |             |                      |                                                                                     |               |        |              |            |
|            |                                      |             |             |                      |                                                                                     |               |        |              |            |
|            |                                      |             |             |                      |                                                                                     |               |        |              |            |
|            |                                      |             |             |                      |                                                                                     |               |        |              |            |
|            |                                      |             |             |                      |                                                                                     |               |        |              |            |
|            |                                      |             |             |                      |                                                                                     |               |        |              |            |
|            |                                      |             |             |                      |                                                                                     |               |        |              |            |
|            |                                      |             |             |                      |                                                                                     |               |        |              |            |
|            |                                      |             |             |                      |                                                                                     |               |        |              |            |
| $\frown$   |                                      |             |             |                      |                                                                                     |               |        |              |            |
| (в)        |                                      |             | $ \subset $ |                      |                                                                                     |               |        |              |            |
| $\bigcirc$ | $\searrow$                           |             |             | $\sim$               |                                                                                     |               |        |              |            |
|            | $\square$                            |             |             |                      | // _                                                                                |               | 1      |              |            |
| /          | //                                   |             |             | $\longrightarrow$    |                                                                                     |               |        | $\backslash$ |            |
|            |                                      |             |             |                      | $\overline{}$                                                                       | _             |        |              |            |
|            |                                      |             |             |                      |                                                                                     |               | _      |              |            |
| //         | 6                                    |             |             |                      |                                                                                     |               |        | 1            |            |
| ·          |                                      | ~           |             |                      |                                                                                     |               |        | /            |            |
|            |                                      |             | /           | /                    | $\backslash \backslash$                                                             |               |        |              |            |
|            |                                      |             | $\square$   |                      | F                                                                                   |               |        |              |            |
|            |                                      |             | -           |                      |                                                                                     |               |        |              |            |
| (A)        | 1                                    |             |             |                      |                                                                                     |               |        |              |            |
| Ŭ          |                                      |             |             |                      |                                                                                     |               |        |              |            |
|            |                                      |             |             |                      |                                                                                     |               |        |              |            |
|            |                                      |             |             |                      |                                                                                     |               |        |              |            |
|            |                                      |             |             |                      |                                                                                     |               |        |              |            |
|            |                                      |             |             |                      |                                                                                     |               |        |              |            |
|            | \                                    |             |             |                      |                                                                                     |               | /      |              |            |
|            |                                      |             |             |                      |                                                                                     |               |        |              |            |
|            |                                      |             |             |                      |                                                                                     | /             |        |              |            |
|            |                                      |             | _           |                      |                                                                                     |               |        |              |            |
|            |                                      |             |             |                      |                                                                                     |               |        |              |            |
|            |                                      |             |             |                      |                                                                                     |               |        |              |            |
|            |                                      |             |             |                      |                                                                                     |               |        |              |            |
|            |                                      |             |             |                      |                                                                                     |               |        |              |            |
|            |                                      |             |             |                      |                                                                                     |               |        |              |            |
|            |                                      |             |             |                      |                                                                                     |               |        |              |            |
|            |                                      | 1           |             |                      |                                                                                     |               |        |              |            |
|            | <u> </u>                             | -           |             |                      |                                                                                     |               | +      |              |            |
|            | <u> </u>                             |             |             |                      |                                                                                     |               | +      |              |            |
|            | REV                                  | DATE        |             |                      | DESCRIPTION                                                                         |               | BY     | APPD         | REVD       |
|            |                                      |             |             |                      | REVISIONS                                                                           |               |        |              |            |
|            | CUST                                 | TOMER       |             |                      |                                                                                     |               |        |              |            |
|            |                                      |             |             |                      |                                                                                     |               |        |              |            |
|            | TITLE                                |             |             |                      | ACO JOB NO:<br>PURCHASE ORE                                                         |               |        |              |            |
|            | 750                                  | 0 IG OPEN   | TOP         | TANK                 | PURCHASE ORL                                                                        |               | :      |              |            |
|            | тні                                  | S DRAM      | /ING        | S IS TH              | E PROPERTY                                                                          |               |        | LAST         | INC        |
|            |                                      | AND SHAL    | L NC        | OT BE CO             | OPIED OR TRANS                                                                      | SFERRED       | WITH   | OUT TH       |            |
|            | L                                    | WRIT        | TE          | N CON                | ISENT OF RO                                                                         | STOPL         | AST    | INC.         |            |
|            | ENGINEERS SEAL ACO CONTAINER SYSTEMS |             |             |                      |                                                                                     |               |        |              |            |
|            | DIVISION OF ROTOPLAST INC.           |             |             |                      |                                                                                     |               |        |              |            |
|            |                                      |             |             |                      |                                                                                     | NOTOFL        | וויטרי | NU.          |            |
|            |                                      |             | Ļ           |                      |                                                                                     |               |        |              |            |
|            |                                      |             |             | ACO CON              | PICKERING - OI                                                                      | DES           |        |              |            |
|            |                                      |             |             | DIVISION             | PICKERING - OI<br>ITAINER SYSTEMS<br>OF ROTOPLAST IN                                | C. DES        | IGNED  |              | VM         |
|            |                                      |             |             | DIVISION<br>794 MCKA | PICKERING - OF<br>ITAINER SYSTEMS<br>OF ROTOPLAST IN<br>AY RD.<br>IG, ONTARIO, CANA | C. DRA<br>CHE | IGNED  |              | VM<br>T.S. |