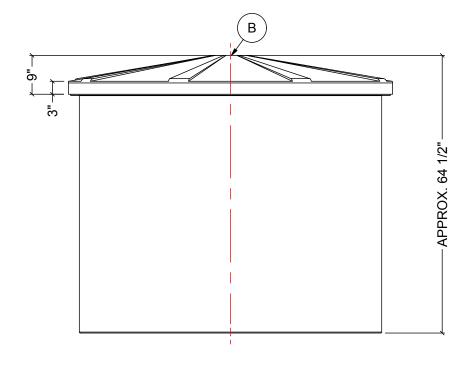

## TANK IS MANUFACTURED TO ASTM-D-1998 STANDARD. ALL DIMENSIONS ARE APPROXIMATE.

SIDE VIEW WITH LID

| ITEMO      |                                      |             |             |                      | IALS LIST                                                                           |               |        |              |            |
|------------|--------------------------------------|-------------|-------------|----------------------|-------------------------------------------------------------------------------------|---------------|--------|--------------|------------|
| ITEMS      |                                      | DESCRIPTION |             |                      |                                                                                     |               |        | IOTES        | 5          |
| A          |                                      |             |             | 50 OPEN TOP TANK     |                                                                                     |               |        |              |            |
| В          | LID FOR OT-750                       |             |             |                      |                                                                                     |               |        |              |            |
|            |                                      |             |             |                      |                                                                                     |               |        |              |            |
|            |                                      |             |             |                      |                                                                                     |               |        |              |            |
|            |                                      |             |             |                      |                                                                                     |               |        |              |            |
|            |                                      |             |             |                      |                                                                                     |               |        |              |            |
|            |                                      |             |             |                      |                                                                                     |               |        |              |            |
|            |                                      |             |             |                      |                                                                                     |               |        |              |            |
|            |                                      |             |             |                      |                                                                                     |               |        |              |            |
|            |                                      |             |             |                      |                                                                                     |               |        |              |            |
|            |                                      |             |             |                      |                                                                                     |               |        |              |            |
|            |                                      |             |             |                      |                                                                                     |               |        |              |            |
| $\frown$   |                                      |             |             |                      |                                                                                     |               |        |              |            |
| (в)        |                                      |             | $ \subset $ |                      |                                                                                     |               |        |              |            |
| $\bigcirc$ | $\searrow$                           |             |             | $\sim$               |                                                                                     |               |        |              |            |
|            | $\square$                            |             |             |                      | // _                                                                                |               | 1      |              |            |
| /          | //                                   |             |             | $\longrightarrow$    |                                                                                     |               |        | $\backslash$ |            |
|            |                                      |             |             |                      | $\overline{}$                                                                       | _             |        |              |            |
|            |                                      |             |             |                      |                                                                                     |               | _      |              |            |
| //         | 6                                    |             |             |                      |                                                                                     |               |        | 1            |            |
| ·          |                                      | ~           |             |                      |                                                                                     |               |        | /            |            |
|            |                                      |             | /           | /                    | $\backslash \backslash$                                                             |               |        |              |            |
|            |                                      |             | $\square$   |                      | F                                                                                   |               |        |              |            |
|            |                                      |             | -           |                      |                                                                                     |               |        |              |            |
| (A)        | 1                                    |             |             |                      |                                                                                     |               |        |              |            |
| Ŭ          |                                      |             |             |                      |                                                                                     |               |        |              |            |
|            |                                      |             |             |                      |                                                                                     |               |        |              |            |
|            |                                      |             |             |                      |                                                                                     |               |        |              |            |
|            |                                      |             |             |                      |                                                                                     |               |        |              |            |
|            |                                      |             |             |                      |                                                                                     |               |        |              |            |
|            | \                                    |             |             |                      |                                                                                     |               | /      |              |            |
|            |                                      |             |             |                      |                                                                                     |               |        |              |            |
|            |                                      |             |             |                      |                                                                                     | /             |        |              |            |
|            |                                      |             | _           |                      |                                                                                     |               |        |              |            |
|            |                                      |             |             |                      |                                                                                     |               |        |              |            |
|            |                                      |             |             |                      |                                                                                     |               |        |              |            |
|            |                                      |             |             |                      |                                                                                     |               |        |              |            |
|            |                                      |             |             |                      |                                                                                     |               |        |              |            |
|            |                                      |             |             |                      |                                                                                     |               |        |              |            |
|            |                                      |             |             |                      |                                                                                     |               |        |              |            |
|            |                                      | 1           |             |                      |                                                                                     |               |        |              |            |
|            | <u> </u>                             | -           |             |                      |                                                                                     |               | +      |              |            |
|            | <u> </u>                             |             |             |                      |                                                                                     |               | +      |              |            |
|            | REV                                  | DATE        |             |                      | DESCRIPTION                                                                         |               | BY     | APPD         | REVD       |
|            |                                      |             |             |                      | REVISIONS                                                                           |               |        |              |            |
|            | CUST                                 | TOMER       |             |                      |                                                                                     |               |        |              |            |
|            |                                      |             |             |                      |                                                                                     |               |        |              |            |
|            | TITLE                                |             |             |                      | ACO JOB NO:<br>PURCHASE ORE                                                         |               |        |              |            |
|            | 750                                  | 0 IG OPEN   | TOP         | TANK                 | PURCHASE ORL                                                                        |               | :      |              |            |
|            | тні                                  | S DRAM      | /ING        | S IS TH              | E PROPERTY                                                                          |               |        | LAST         | INC        |
|            |                                      | AND SHAL    | L NC        | OT BE CO             | OPIED OR TRANS                                                                      | SFERRED       | WITH   | OUT TH       |            |
|            | L                                    | WRIT        | TE          | N CON                | ISENT OF RO                                                                         | STOPL         | AST    | INC.         |            |
|            | ENGINEERS SEAL ACO CONTAINER SYSTEMS |             |             |                      |                                                                                     |               |        |              |            |
|            | DIVISION OF ROTOPLAST INC.           |             |             |                      |                                                                                     |               |        |              |            |
|            |                                      |             |             |                      |                                                                                     | NOTOFL        | וויטרי | NU.          |            |
|            |                                      |             | Ļ           |                      |                                                                                     |               |        |              |            |
|            |                                      |             |             | ACO CON              | PICKERING - OI                                                                      | DES           |        |              |            |
|            |                                      |             |             | DIVISION             | PICKERING - OI<br>ITAINER SYSTEMS<br>OF ROTOPLAST IN                                | C. DES        | IGNED  |              | VM         |
|            |                                      |             |             | DIVISION<br>794 MCKA | PICKERING - OF<br>ITAINER SYSTEMS<br>OF ROTOPLAST IN<br>AY RD.<br>IG, ONTARIO, CANA | C. DRA<br>CHE | IGNED  |              | VM<br>T.S. |