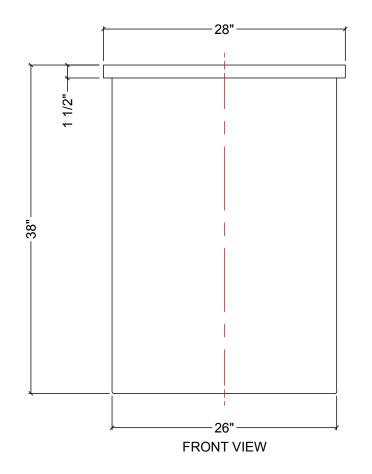

## NOTES:

- 1. TANK IS MANUFACTURED TO ASTM-D-1998 STANDARD.
- 2. ALL DIMENSIONS ARE APPROXIMATE.

| MATERIALS LIST |                     |  |  |  |  |  |
|----------------|---------------------|--|--|--|--|--|
| ITEMS          | DESCRIPTION NOTES   |  |  |  |  |  |
| Α              | OT-66 OPEN TOP TANK |  |  |  |  |  |
| В              | LID FOR OT-66       |  |  |  |  |  |
|                |                     |  |  |  |  |  |
|                |                     |  |  |  |  |  |
|                |                     |  |  |  |  |  |
|                |                     |  |  |  |  |  |
|                |                     |  |  |  |  |  |
|                |                     |  |  |  |  |  |

TITLE ACO JOB NO:

66 IG OPEN TOP TANK

PURCHASE ORDER NO:
PURCHASER'S EQUIP. NO:

THIS DRAWING IS THE PROPERTY OF ROTOPLAST INC.
AND SHALL NOT BE COPIED OR TRANSFERRED WITHOUT THE
WRITTEN CONSENT OF ROTOPLAST INC.