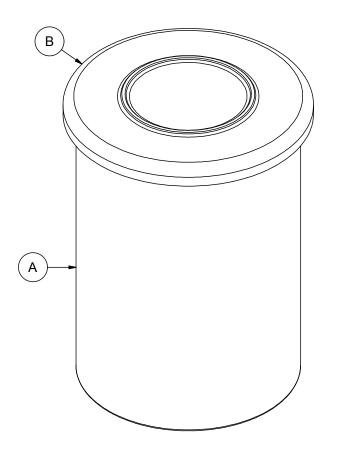

## NOTES:

- 1. TANK IS MANUFACTURED TO ASTM-D-1998 STANDARD.
- 2. ALL DIMENSIONS ARE APPROXIMATE.

| MATERIALS LIST |                     |  |  |  |  |  |
|----------------|---------------------|--|--|--|--|--|
| ITEMS          | DESCRIPTION NOTES   |  |  |  |  |  |
| Α              | OT-66 OPEN TOP TANK |  |  |  |  |  |
| В              | LID FOR OT-66       |  |  |  |  |  |
|                |                     |  |  |  |  |  |
|                |                     |  |  |  |  |  |
|                |                     |  |  |  |  |  |
|                |                     |  |  |  |  |  |
|                |                     |  |  |  |  |  |
|                |                     |  |  |  |  |  |