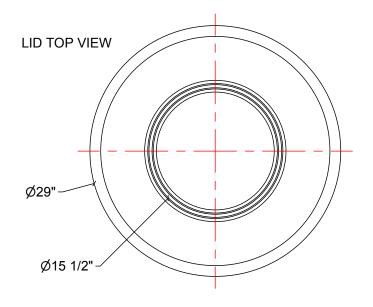

## NOTES:

- 1. TANK IS MANUFACTURED TO ASTM-D-1998 STANDARD.
- 2. ALL DIMENSIONS ARE APPROXIMATE.

| MATERIALS LIST |                     |  |  |  |  |  |
|----------------|---------------------|--|--|--|--|--|
| ITEMS          | DESCRIPTION NOTES   |  |  |  |  |  |
| Α              | OT-66 OPEN TOP TANK |  |  |  |  |  |
| В              | LID FOR OT-66       |  |  |  |  |  |
|                |                     |  |  |  |  |  |
|                |                     |  |  |  |  |  |
|                |                     |  |  |  |  |  |
|                |                     |  |  |  |  |  |
|                |                     |  |  |  |  |  |
|                |                     |  |  |  |  |  |

TITLE ACO JOB NO:

66 IG OPEN TOP TANK

PURCHASE ORDER NO:
PURCHASER'S EQUIP. NO:

THIS DRAWING IS THE PROPERTY OF ROTOPLAST INC.
AND SHALL NOT BE COPIED OR TRANSFERRED WITHOUT THE
WRITTEN CONSENT OF ROTOPLAST INC.