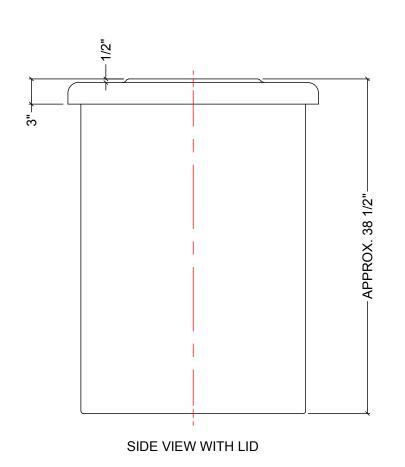

## NOTES:

- 1. TANK IS MANUFACTURED TO ASTM-D-1998 STANDARD.
- 2. ALL DIMENSIONS ARE APPROXIMATE.

| MATERIALS LIST |                     |  |  |  |  |  |
|----------------|---------------------|--|--|--|--|--|
| ITEMS          | DESCRIPTION NOTES   |  |  |  |  |  |
| Α              | OT-66 OPEN TOP TANK |  |  |  |  |  |
| В              | LID FOR OT-66       |  |  |  |  |  |
|                |                     |  |  |  |  |  |
|                |                     |  |  |  |  |  |
|                |                     |  |  |  |  |  |
|                |                     |  |  |  |  |  |
|                |                     |  |  |  |  |  |
|                |                     |  |  |  |  |  |

TITLE ACO JOB NO:

66 IG OPEN TOP TANK

PURCHASE ORDER NO:
PURCHASER'S EQUIP. NO:

THIS DRAWING IS THE PROPERTY OF ROTOPLAST INC.
AND SHALL NOT BE COPIED OR TRANSFERRED WITHOUT THE
WRITTEN CONSENT OF ROTOPLAST INC.