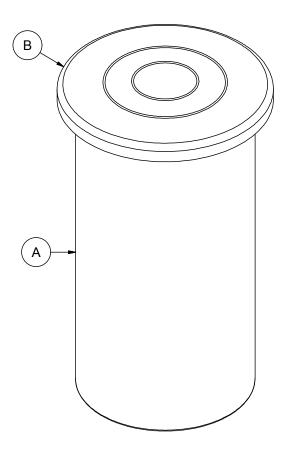

## NOTES:

- 1. TANK IS MANUFACTURED TO ASTM-D-1998 STANDARD.
- 2. ALL DIMENSIONS ARE APPROXIMATE.

|       | MATERIALS LIST      |  |  |  |
|-------|---------------------|--|--|--|
| ITEMS | DESCRIPTION NOTES   |  |  |  |
| Α     | OT-60 OPEN TOP TANK |  |  |  |
| В     | LID FOR OT-60       |  |  |  |
|       |                     |  |  |  |
|       |                     |  |  |  |
|       |                     |  |  |  |
|       |                     |  |  |  |
|       |                     |  |  |  |
|       |                     |  |  |  |