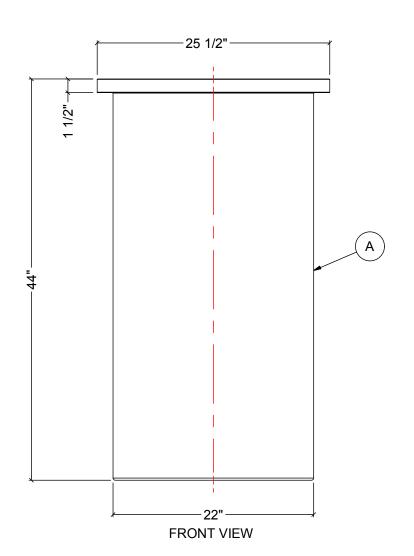

## NOTES:

- 1. TANK IS MANUFACTURED TO ASTM-D-1998 STANDARD.
- 2. ALL DIMENSIONS ARE APPROXIMATE.

|       | MATERIALS LIST      |  |  |  |
|-------|---------------------|--|--|--|
| ITEMS | DESCRIPTION NOTES   |  |  |  |
| Α     | OT-60 OPEN TOP TANK |  |  |  |
| В     | LID FOR OT-60       |  |  |  |
|       |                     |  |  |  |
|       |                     |  |  |  |
|       |                     |  |  |  |
|       |                     |  |  |  |
|       |                     |  |  |  |
|       |                     |  |  |  |