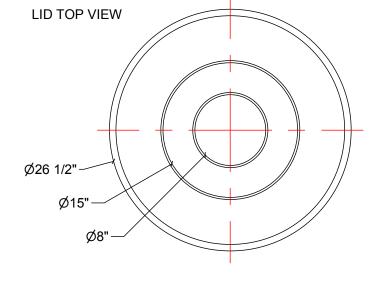

## NOTES:

- 1. TANK IS MANUFACTURED TO ASTM-D-1998 STANDARD.
- 2. ALL DIMENSIONS ARE APPROXIMATE.

|       | MATERIALS LIST      |  |  |  |
|-------|---------------------|--|--|--|
| ITEMS | DESCRIPTION NOTES   |  |  |  |
| Α     | OT-60 OPEN TOP TANK |  |  |  |
| В     | LID FOR OT-60       |  |  |  |
|       |                     |  |  |  |
|       |                     |  |  |  |
|       |                     |  |  |  |
|       |                     |  |  |  |
|       |                     |  |  |  |
|       |                     |  |  |  |