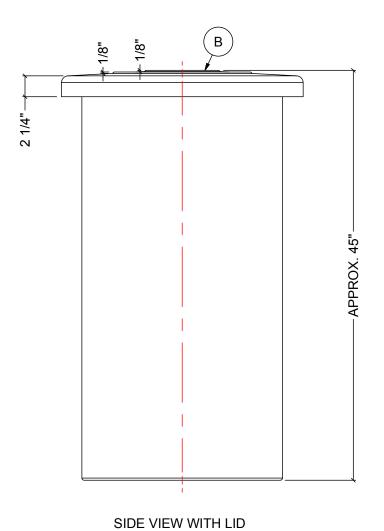

## NOTES:

- 1. TANK IS MANUFACTURED TO ASTM-D-1998 STANDARD.
- 2. ALL DIMENSIONS ARE APPROXIMATE.

|       | MATERIALS LIST      |  |  |  |
|-------|---------------------|--|--|--|
| ITEMS | DESCRIPTION NOTES   |  |  |  |
| Α     | OT-60 OPEN TOP TANK |  |  |  |
| В     | LID FOR OT-60       |  |  |  |
|       |                     |  |  |  |
|       |                     |  |  |  |
|       |                     |  |  |  |
|       |                     |  |  |  |
|       |                     |  |  |  |
|       |                     |  |  |  |